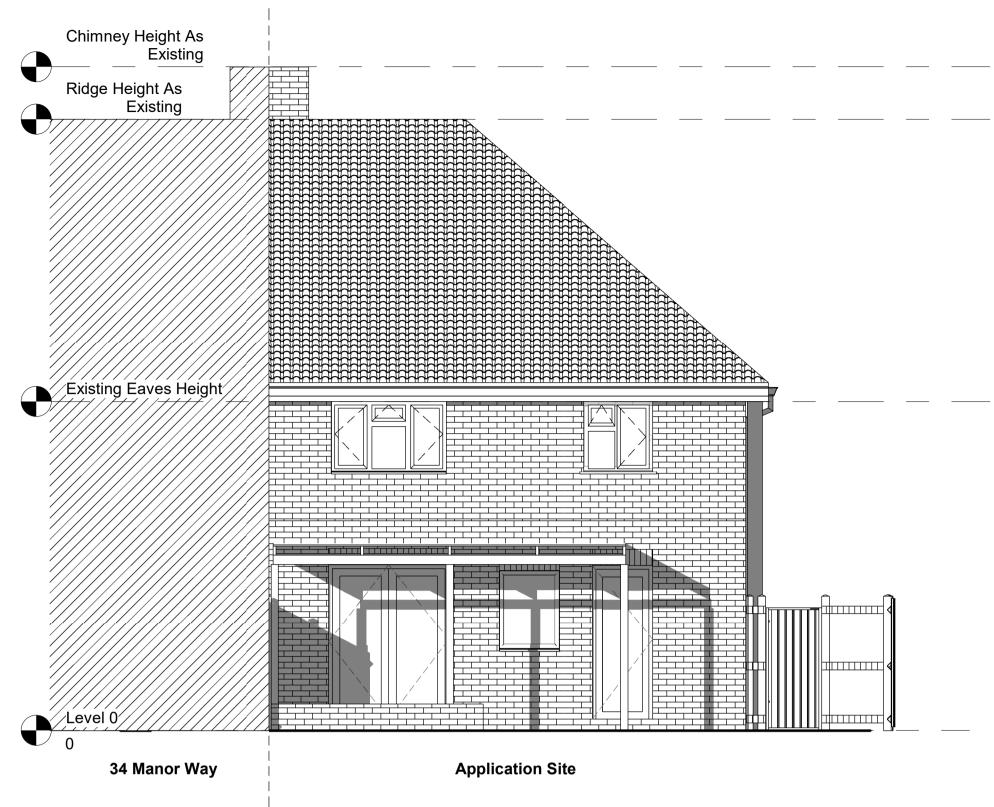

## Existing Eaves Height

**Application Site** 

34 Manor Way

1 Existing North Elevation
1:50

3 Existing South Elevation
1:50

4 Existing West Elevation
1:50

Existing Eaves Height

Existing Eaves Height 34 Manor Way **Existing East Elevation** 