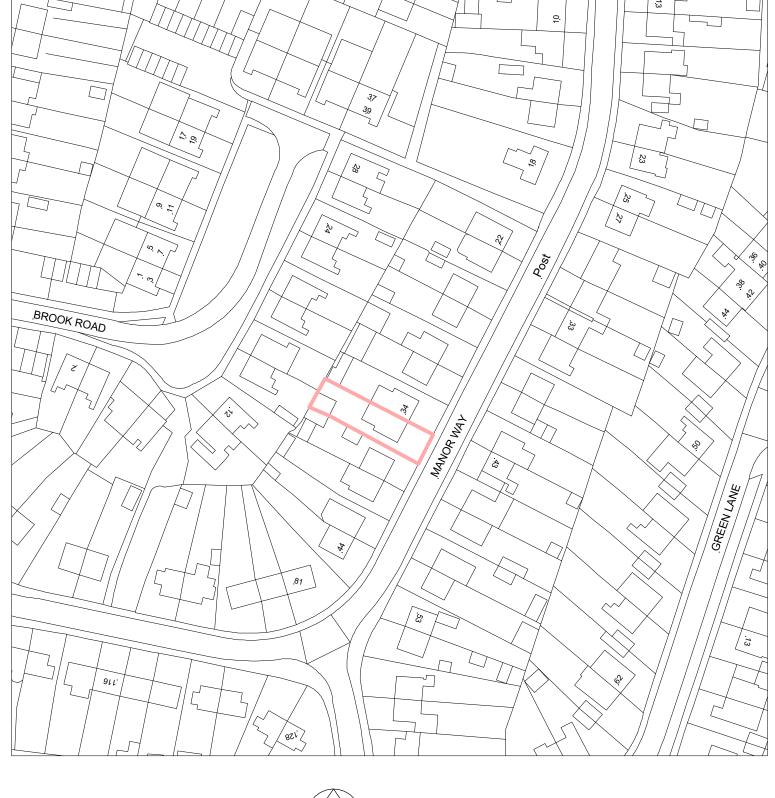

## Location Plan

1:1000

| Status: | PLANNING |  |
|---------|----------|--|

| Client:                | J. Cade & I. Gatley  36 Manor Way, Bagshot |             |            |
|------------------------|--------------------------------------------|-------------|------------|
| Project:               |                                            |             |            |
| Title                  | Location Plan                              |             |            |
| Drawn by:              |                                            | Checked by: | Rev:       |
| IG                     |                                            | IG          | Α          |
| Scale (@A3):<br>1:1000 |                                            |             | Rev Date:  |
|                        |                                            |             | 06-11-2023 |
| Document ID            |                                            |             |            |
| IG-0-0001              |                                            |             |            |