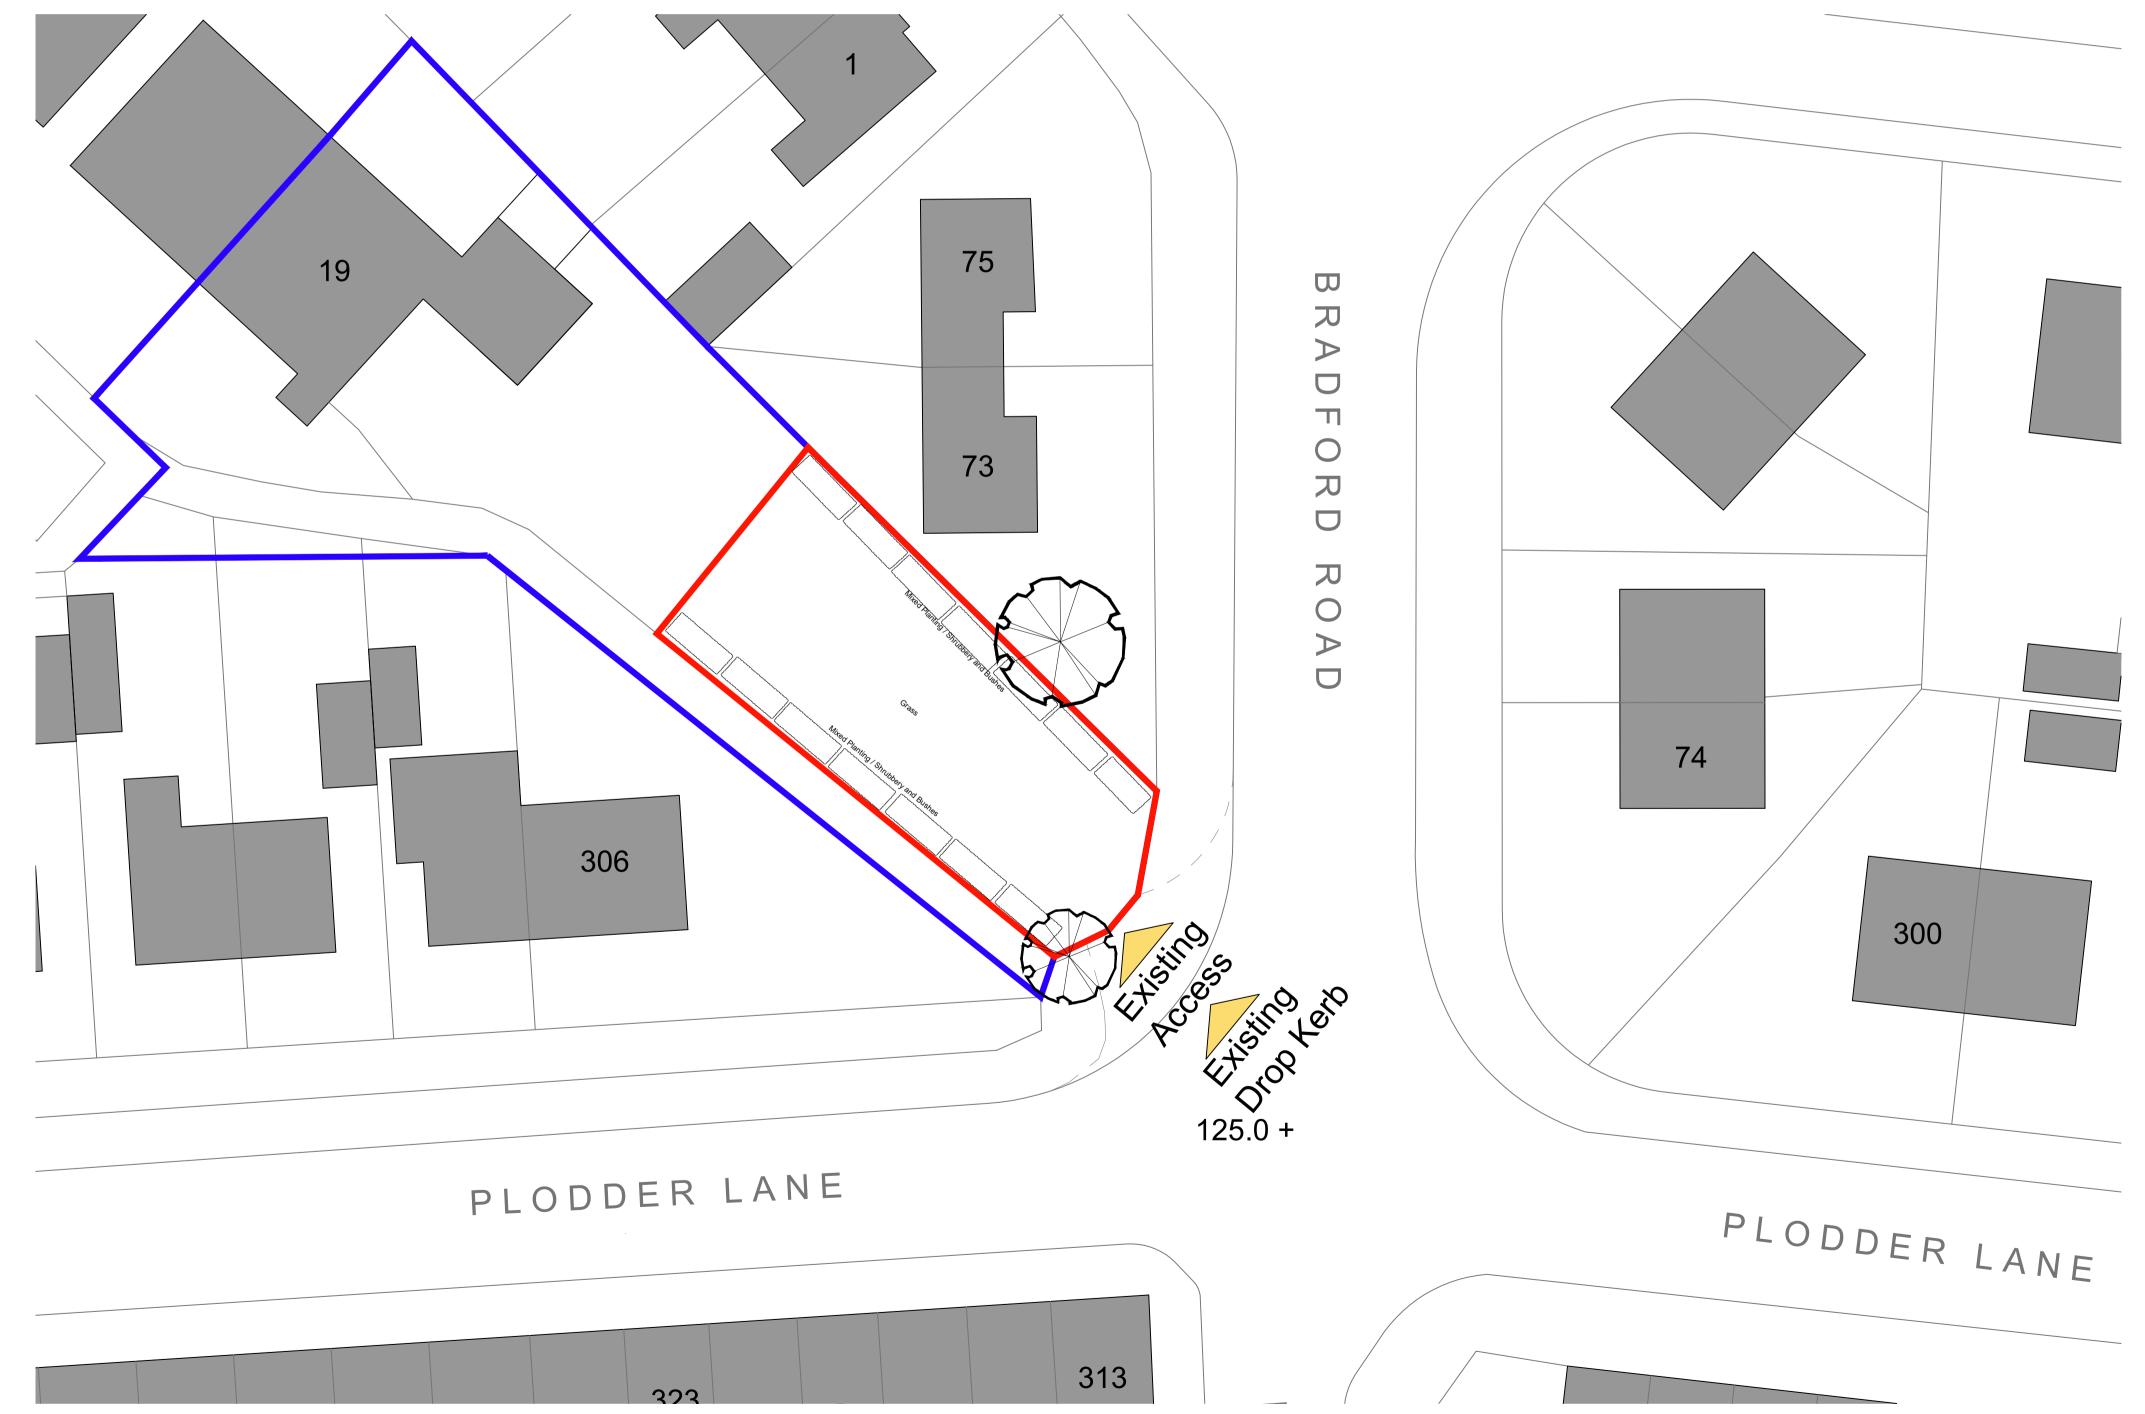

## Summary for Proposal:

The Proposal is for a new detached 2-storey 3-bed dwelling with detached Garage on garden land adjacent No.19 Lichfield Close facing out onto Junction of Plodder Lane and Bradford Road.

NB: Please note the existing property has existing access from the Junction of Plodder Lane and Bradford Road via a Dropped Kerb.

The design will be similar in appearance, form and massing as adjacent properties on either side of properties on Bradford Road and Plodder Lane.