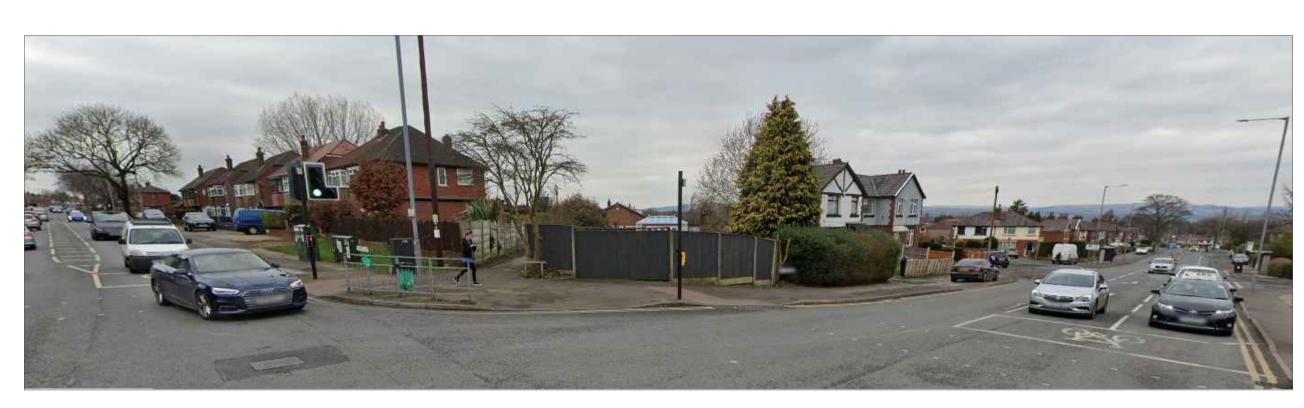

Existing Street Elevation View of Rear Garden of No.19 Lichfield Close from Junction of Plodder Lane and Bradford Road

NB: Please note the existing property has existing access from the Junction of Plodder Lane and Bradford Road via a Dropped Kerb.

The design will be similar in appearance, form and massing as adjacent properties on either side of properties on Bradford Road and Plodder Lane.