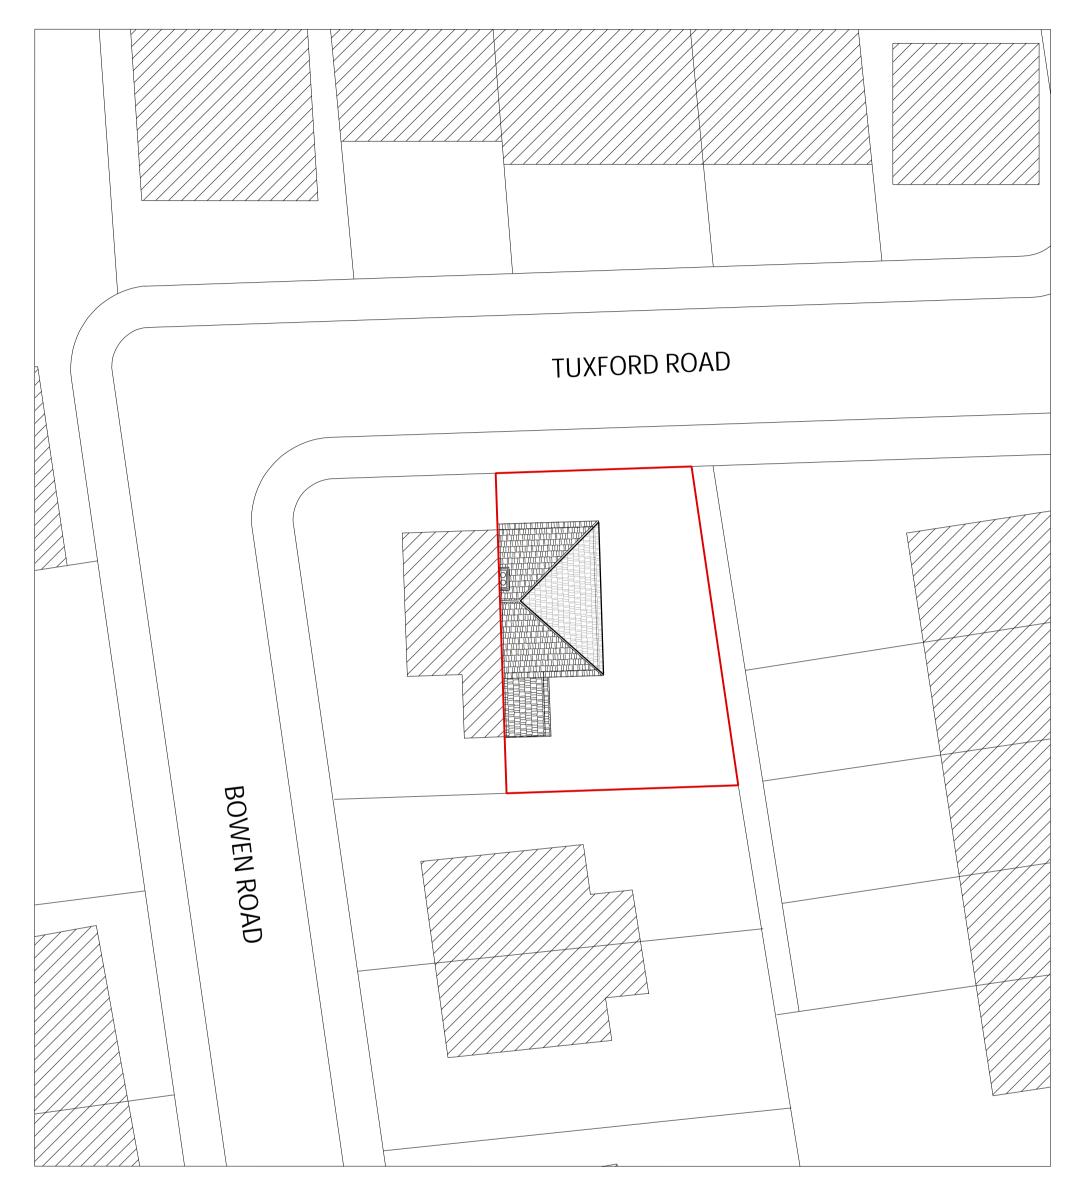

## Revision History

 Rev
 Description
 Date
 Drawn E

 P1
 Drawn
 27/09/2023
 PJ

Ke

TUXFORD ROAD

BOWEN

ROAD

min. 1000 to boundary

Site boundary

Existing
Proposed

Scale Ba

Tuxford Road

Title: Existing & Proposed Site Plans

Scale: 1:200 @A1

 Scale:
 1:200 @A1

 Drawing No:
 627\_200

 Revision:
 P1

kaner olette architects