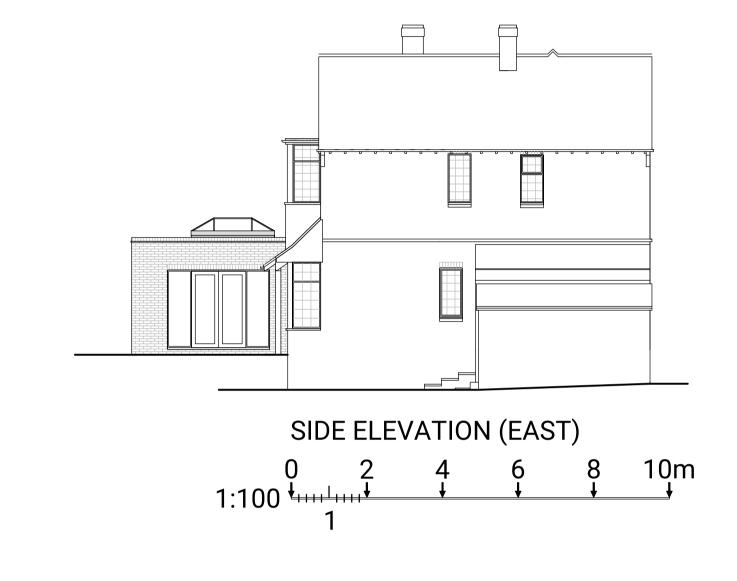

FRONT ELEVATION (NORTH)





GENERAL NOTES

ALL DIMENSIONS TO BE CHECKED ON SITE PRIOR TO COMMENCEMENT OF WORKS - PLEASE REPORT ERRORS OR OMISSIONS TO THE ARCHITECT.

THIS DRAWING HAS BEEN PRODUCED FOR THE PURPOSES OF PLANNING AND BUILDING REGULATIONS APPROVALS ONLY AND IS NOT INTENDED TO BE A FULL WORKING DRAWING.

THIS DRAWING IS TO BE READ IN CONJUNCTION WITH ANY WRITTEN SPECIFICATIONS, SCHEDULES OF WORK AND STRUCTURAL ENGINEER'S DETAILS AS APPROPRIATE.

THIS DRAWING IS THE COPYRIGHT OF PUMP HOUSE DESIGNS AND ANY FURTHER REPRODUCTION OF THE PLAN IS NOT PERMITTED WITHOUT

© CROWN COPYRIGHT 2023 - LICENCE NO. 100032237

OBTAINING PRIOR CONSENT.