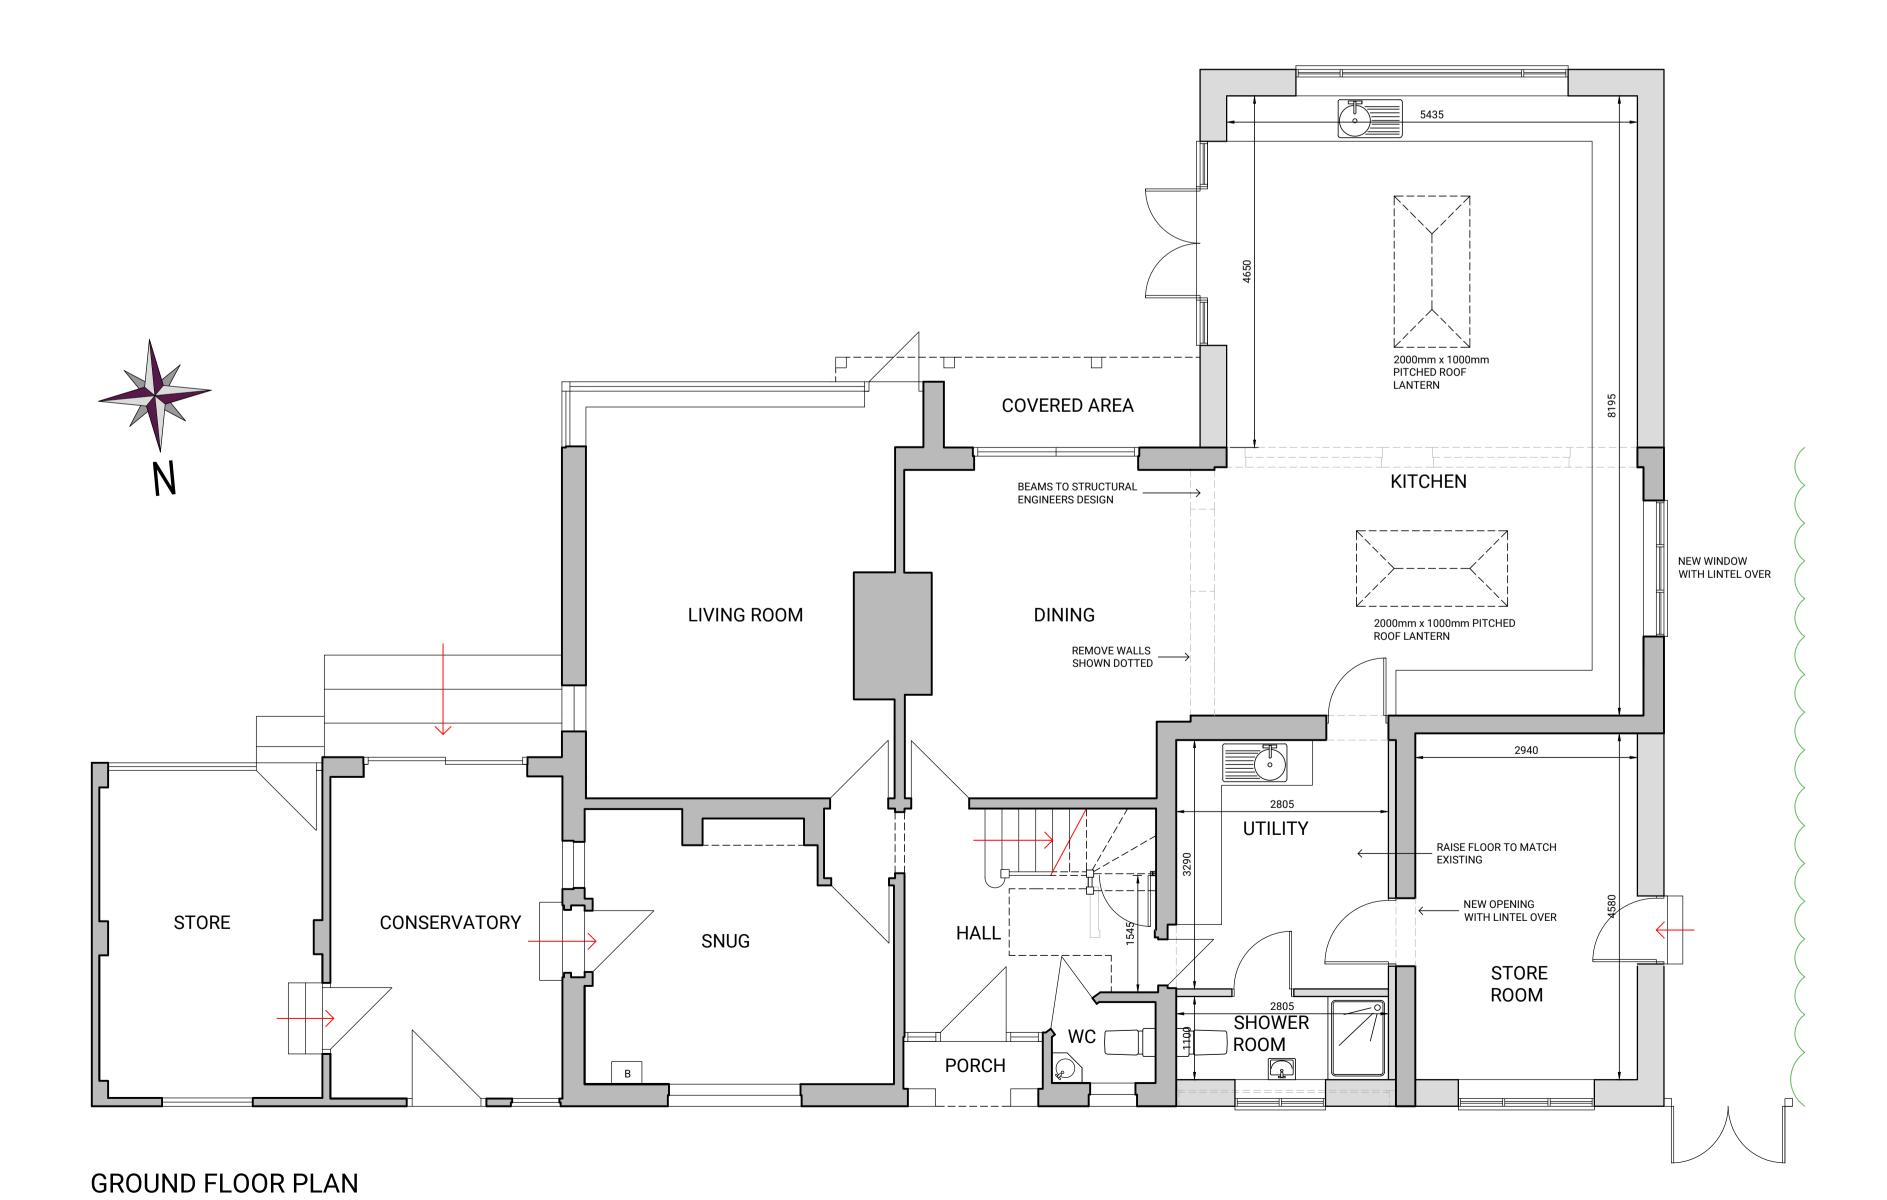

FRONT ELEVATION (NORTH)





GENERAL NOTES

ALL DIMENSIONS TO BE CHECKED ON SITE PRIOR TO COMMENCEMENT OF WORKS - PLEASE REPORT ERRORS OR OMISSIONS TO THE ARCHITECT.

THIS DRAWING HAS BEEN PRODUCED FOR THE PURPOSES OF PLANNING AND BUILDING REGULATIONS APPROVALS ONLY AND IS NOT INTENDED TO BE A FULL WORKING DRAWING.

THIS DRAWING IS TO BE READ IN CONJUNCTION WITH ANY WRITTEN SPECIFICATIONS, SCHEDULES OF WORK AND STRUCTURAL ENGINEER'S DETAILS AS APPROPRIATE.

THIS DRAWING IS THE COPYRIGHT OF PUMP HOUSE DESIGNS AND ANY FURTHER REPRODUCTION OF THE PLAN IS NOT PERMITTED WITHOUT

© CROWN COPYRIGHT 2023 - LICENCE NO. 100032237

OBTAINING PRIOR CONSENT.