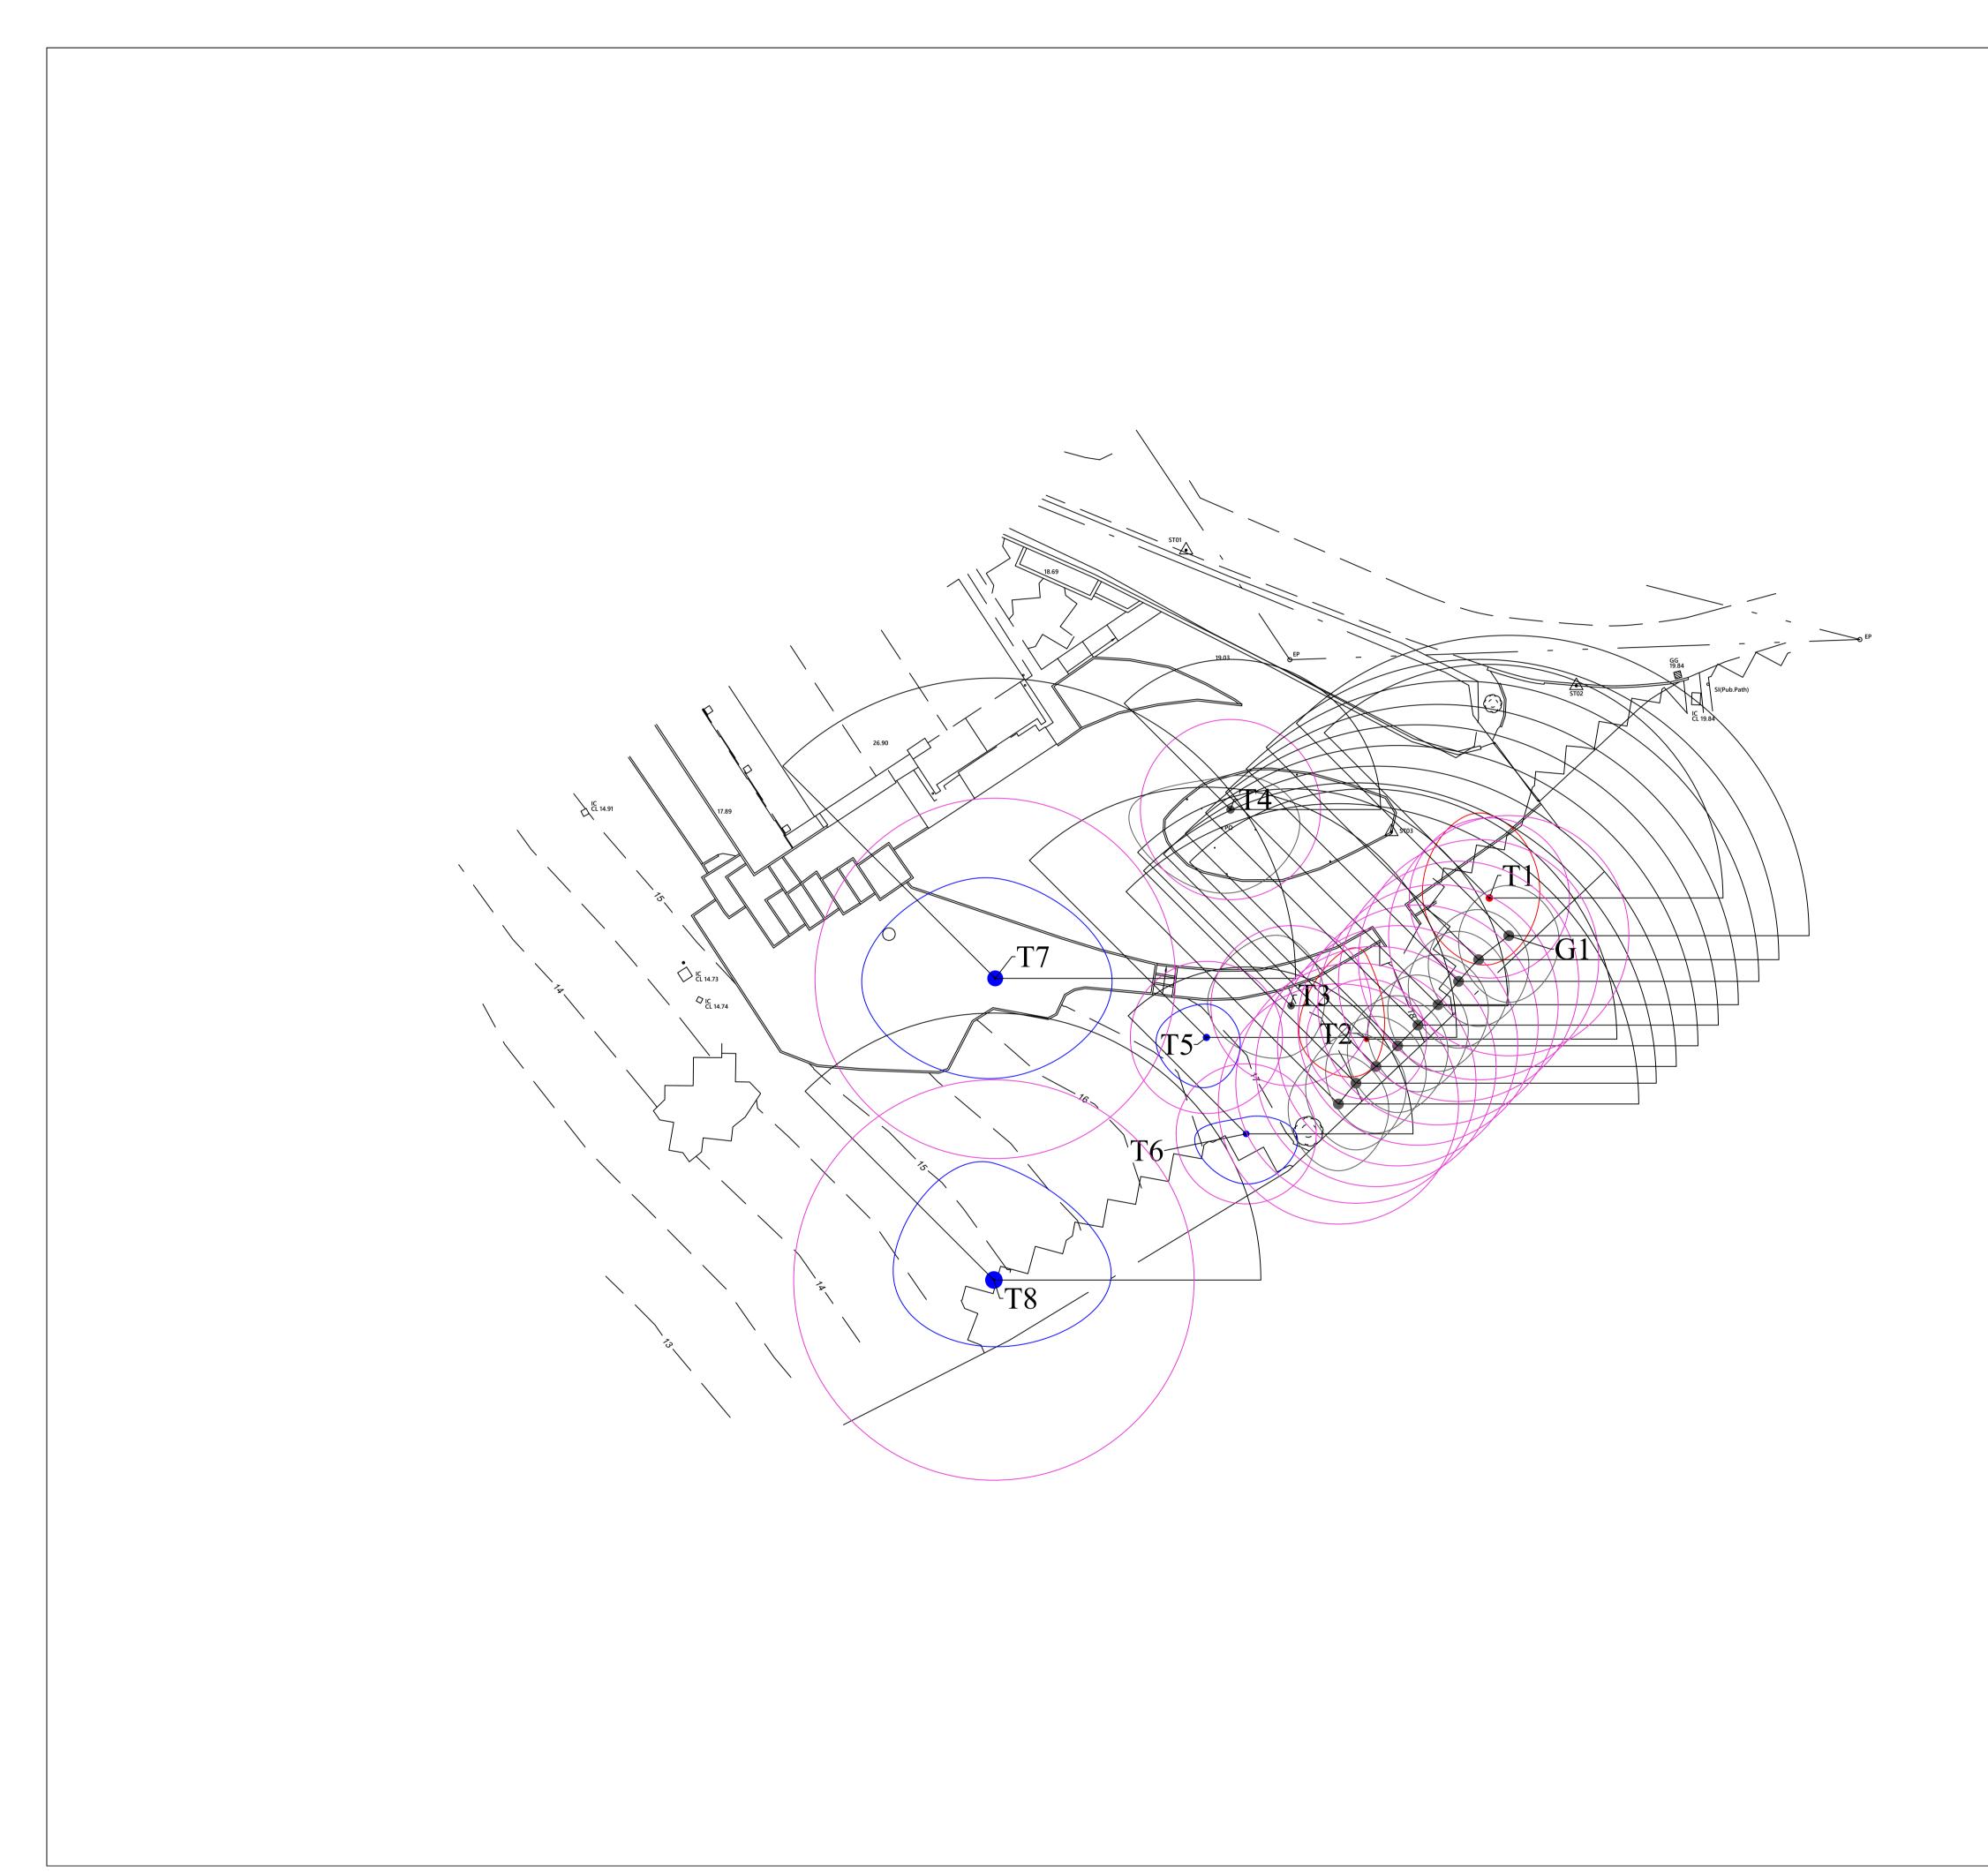

| Blue — Cat<br>and value                                       | e colour referenced in<br>with BS 5837 2005.<br>B Trees of moderate quality |  |  |
|---------------------------------------------------------------|-----------------------------------------------------------------------------|--|--|
| value                                                         | C Trees of low quality and<br>R Trees that are dead or                      |  |  |
| showing sigr                                                  | ns of irreversible decline<br>on Area as calculated in                      |  |  |
|                                                               | with BS 5837<br>rn as to BS:5837.                                           |  |  |
|                                                               |                                                                             |  |  |
|                                                               |                                                                             |  |  |
|                                                               |                                                                             |  |  |
|                                                               |                                                                             |  |  |
|                                                               |                                                                             |  |  |
|                                                               |                                                                             |  |  |
|                                                               |                                                                             |  |  |
|                                                               |                                                                             |  |  |
|                                                               |                                                                             |  |  |
|                                                               |                                                                             |  |  |
|                                                               |                                                                             |  |  |
|                                                               |                                                                             |  |  |
|                                                               |                                                                             |  |  |
|                                                               |                                                                             |  |  |
|                                                               |                                                                             |  |  |
|                                                               |                                                                             |  |  |
|                                                               |                                                                             |  |  |
|                                                               |                                                                             |  |  |
| REV. DATE INITIALS DETAILS                                    |                                                                             |  |  |
| CLIENT<br>c/o TMA<br>SITE:<br>Wind Willow House, Hyams Ln, Ha | DWG. TITLE<br>Tree Constraints Plan<br>Dibrook                              |  |  |
| DRAWN BY CHECKED BY SCALE<br>SPM SPM 1:200 @A1                | DATE DWG NO. REV.                                                           |  |  |
|                                                               |                                                                             |  |  |
|                                                               |                                                                             |  |  |