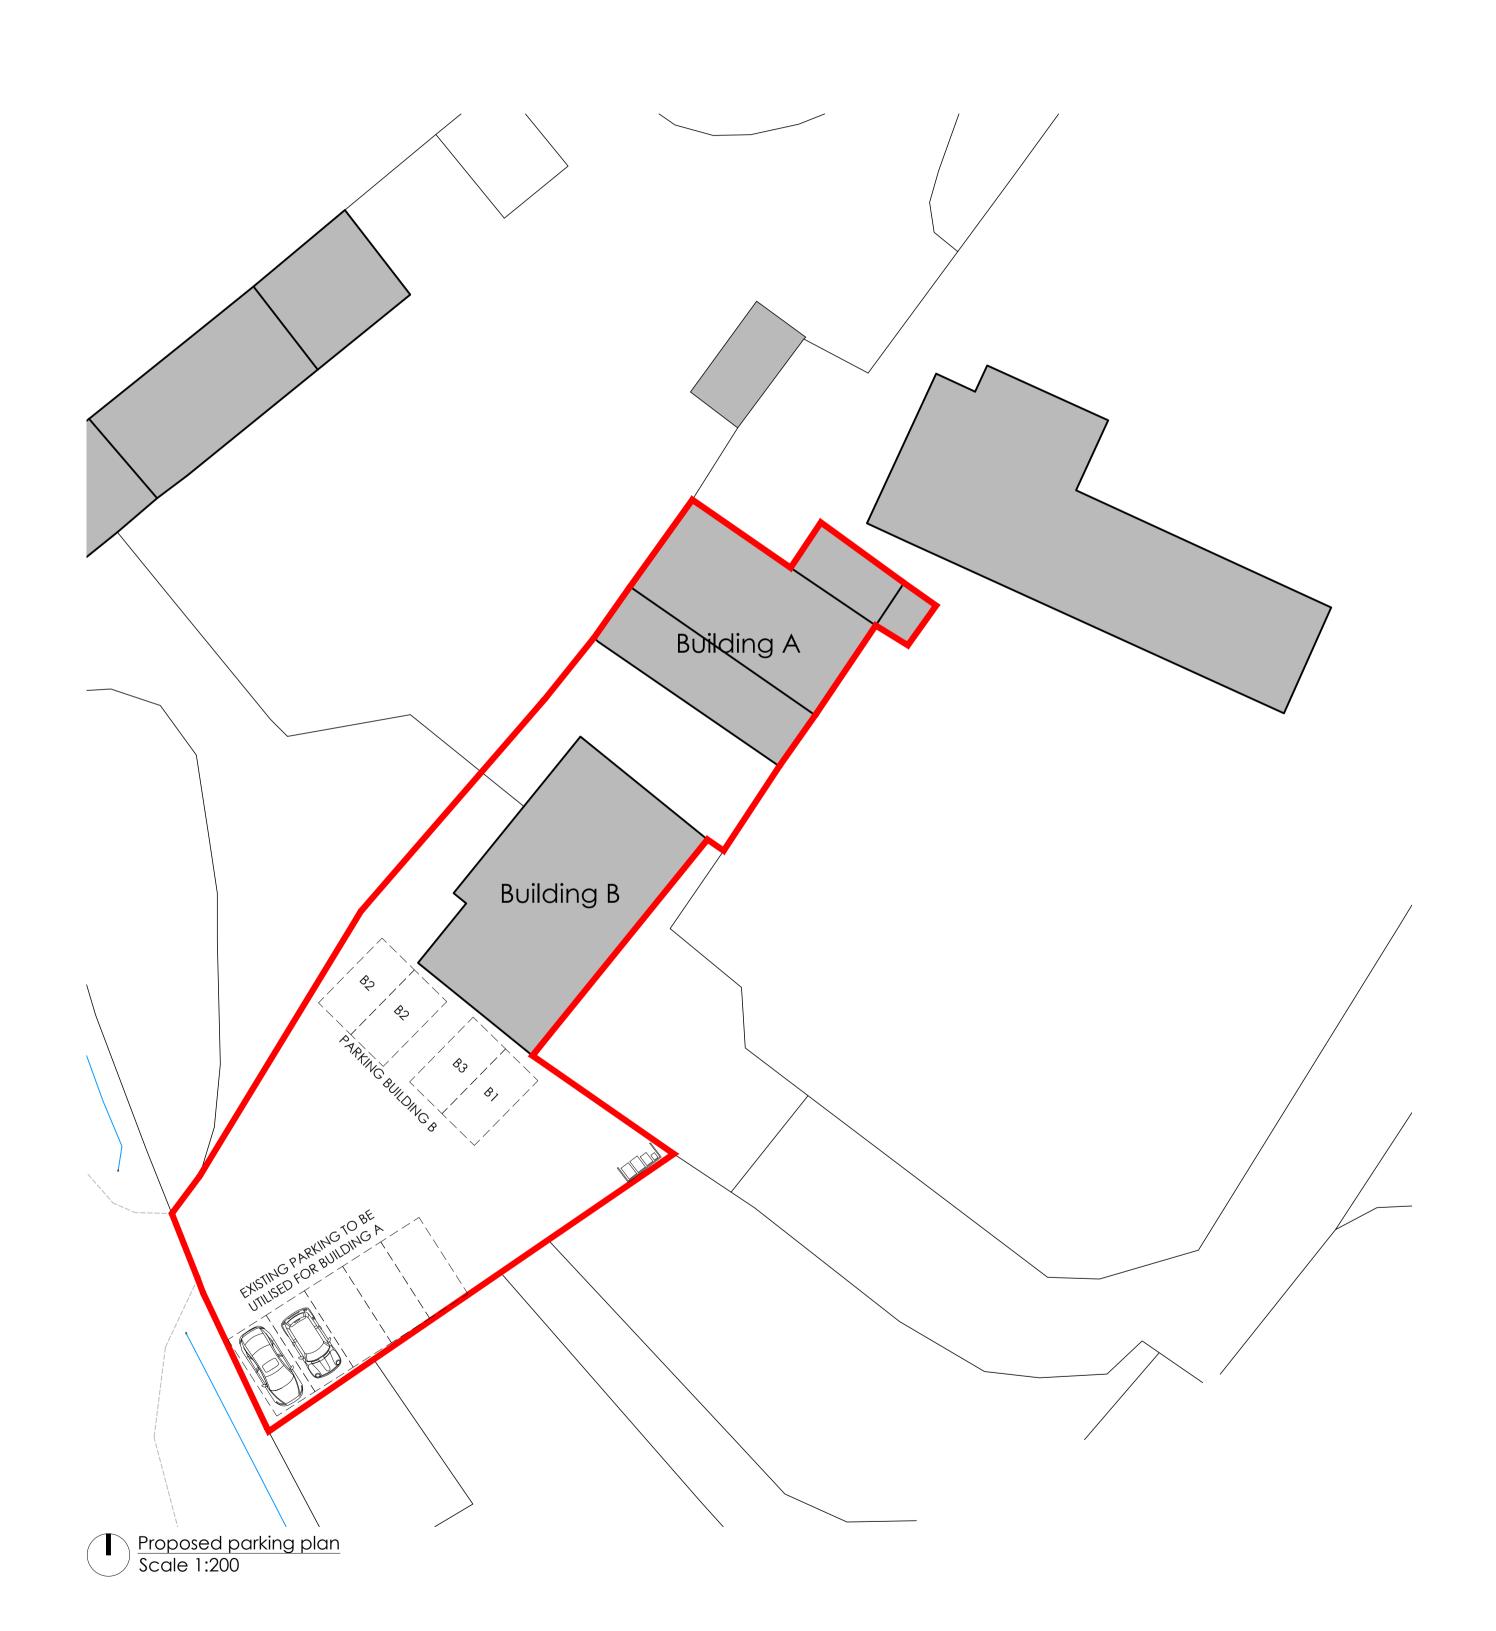

Cliont

Mr Mark Roper

Address:

Lower Woodhouse Farm Fernhill, Almondsbury, Bristol, BS32 4LU

Revisions:

Ref. Date. Revision.A 05.09.23 Revision to car parking

Drawing status:

Use of this drawing does not absolve the client from their responsibility under Health and Safety: Construction (Design and management) regulations 2015.

Scale Bai

|         | Bin and recycling store             |
|---------|-------------------------------------|
| Г — — ¬ |                                     |
|         | Standard parking space - 4.8 x 2.4m |