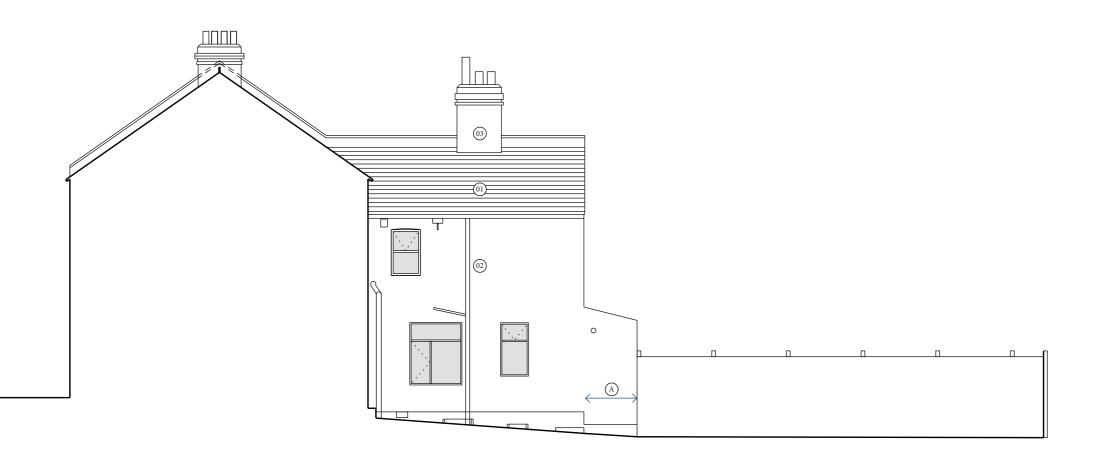

01- Existing Side Elevation

## Notes

- (A) Existing single storey element to rear of kitchen (1.4m) requires rebuilding due to poor condition. Proposed footprint as existing.
- B Loft conversion and extension within 40m³ permitted development volume. Materials to compliment existing.

## Existing Materials

- (01) Redland roof tiles
- (02) Rendered brick
- (03) Brick chimney- redundant proposed for removal
- Proposed Materials
- 05 Rooflights
- (06) Aluminium double glazed window/ doors
- (07) Red/ brown clay tiles to compliment existing roof tiles
- (08) Full height masonry party wall
- (09) Insulated render wall
- (10) Dark coloured membrane roof
- (11) Powder coated aluminium capping