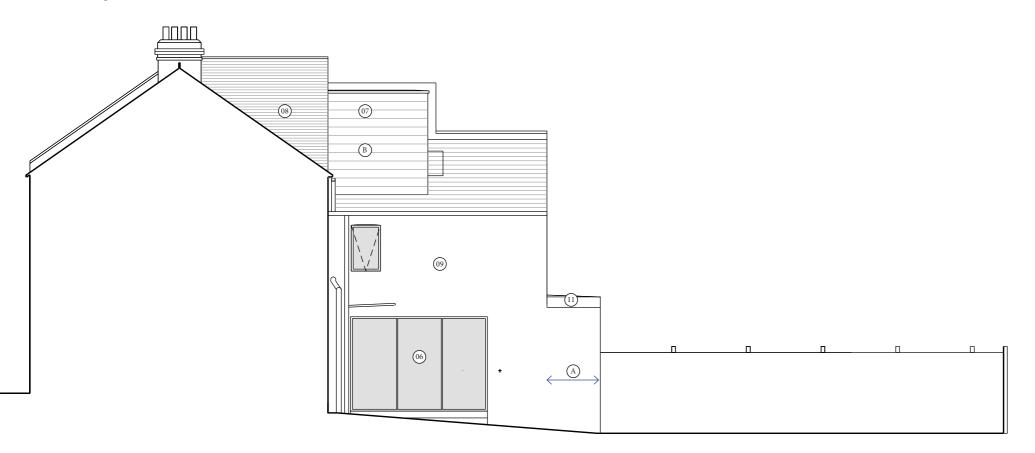

## Notes

- (A) Existing single storey element to rear of kitchen (1.4m) requires rebuilding due to poor condition. Proposed footprint as existing.
- B Loft conversion and extension within 40m³ permitted development volume. Materials to compliment existing.

## Existing Materials

- (01) Redland roof tiles
- (02) Rendered brick
- (03) Brick chimney- redundant proposed for removal
- Proposed Materials
- 05 Rooflights
- (06) Aluminium double glazed window/ doors
- (07) Red/ brown clay tiles to compliment existing roof tiles
- (08) Full height masonry party wall
- (09) Insulated render wall
- (10) Dark coloured membrane roof
- (11) Powder coated aluminium capping