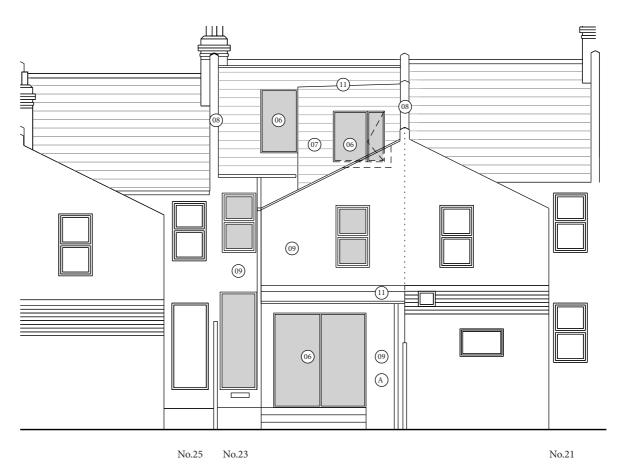

## 01- Existing Street Elevation

No.21 No.23 No.25

03- Existing Garden Elevation

Notes

- (A) Existing single storey element to rear of kitchen (1.4m) requires rebuilding due to poor condition. Proposed footprint as existing.
- B Loft conversion and extension within 40m³ permitted development volume. Materials to compliment existing.

Existing Materials

- 01) Redland roof tiles
- (02) Rendered brick
- 03) Brick chimney- redundant proposed for removal

Proposed Materials

- 05) Rooflights
- 06) Aluminium double glazed window
- $\boxed{07}$  Red/ brown clay tiles to compliment existing roof tiles
- 08) Full height masonry party wall
- 09) Insulated render wall
- 10) Dark coloured membrane roof
- 11) Powder coated aluminium capping