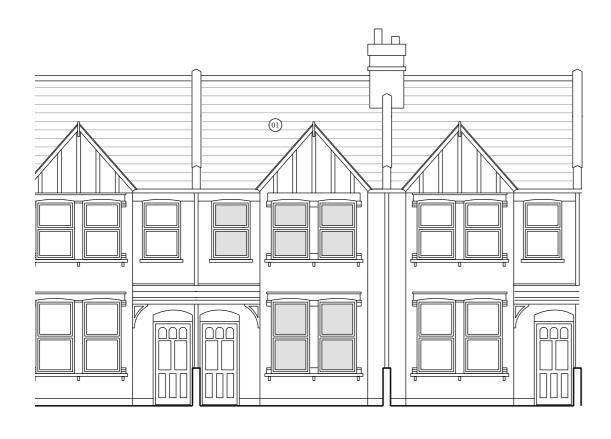

## 01- Existing Street Elevation

No.21 No.23 No.25

03- Existing Garden Elevation

Notes

- (A) Existing single storey element to rear of kitchen (1.4m) requires rebuilding due to poor condition. Proposed footprint as existing.
- B Loft conversion and extension within 40m³ permitted development volume. Materials to compliment existing.