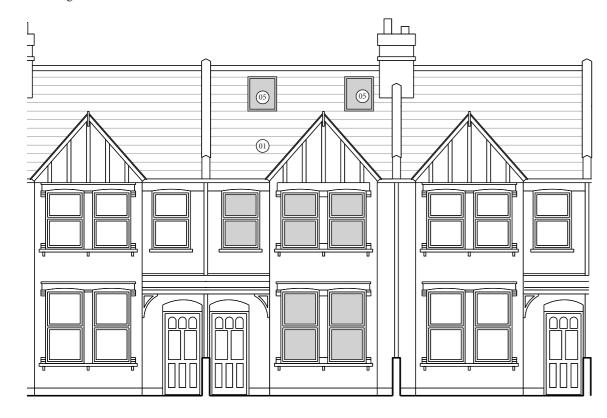

## 01- Existing Street Elevation

No.21 No.23 No.25

03- Existing Garden Elevation

Notes

- (A) Existing single storey element to rear of kitchen (1.4m) requires rebuilding due to poor condition. Proposed footprint as existing.
- B Loft conversion and extension within 40m³ permitted development volume. Materials to compliment existing.