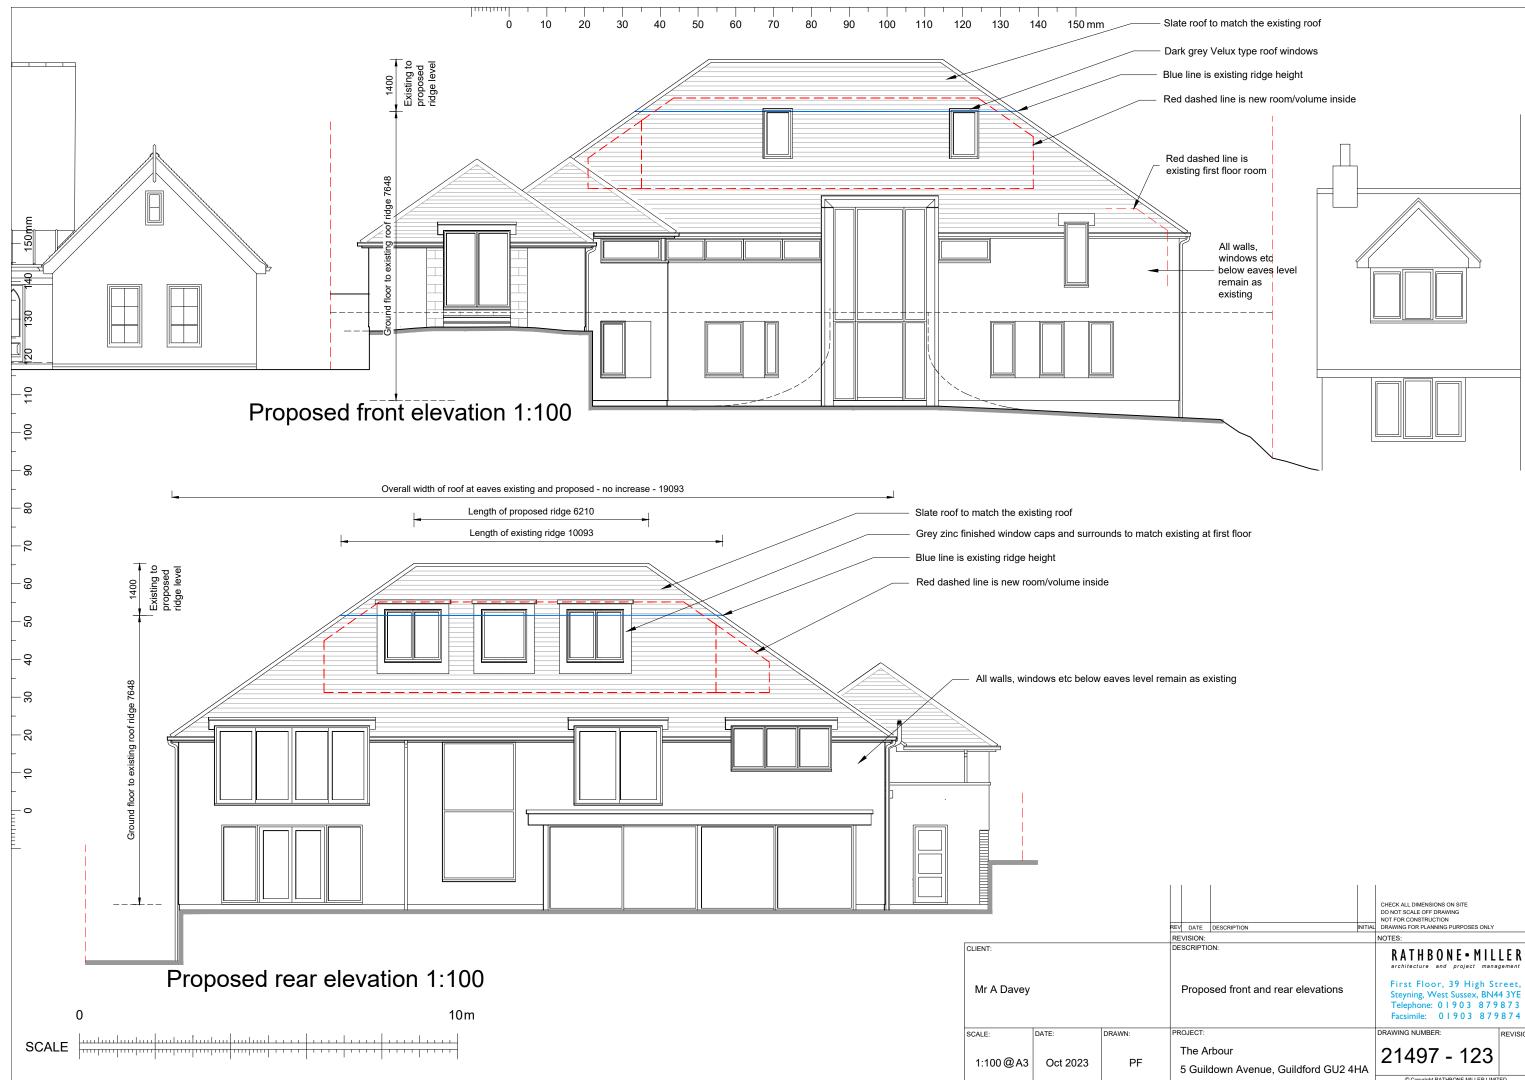

| EV                                 | DATE | DESCRIPTION                                     | INITIAL                                                                                                                                                                           | CHECK ALL DIMENSIONS ON SITE<br>DO NOT SCALE OFF DRAWING<br>NOT FOR CONSTRUCTION<br>DRAWING FOR PLANNING PURPOSES ONLY |  |
|------------------------------------|------|-------------------------------------------------|-----------------------------------------------------------------------------------------------------------------------------------------------------------------------------------|------------------------------------------------------------------------------------------------------------------------|--|
| REVISION:                          |      |                                                 |                                                                                                                                                                                   | NOTES:                                                                                                                 |  |
| Proposed front and rear elevations |      |                                                 | RATHBONE • MILLER<br>architecture and project management<br>First Floor, 39 High Street,<br>Steyning, West Sussex, BN44 3YE<br>Telephone: 01903 879873<br>Facsimile: 01903 879874 |                                                                                                                        |  |
| ROJECT:                            |      |                                                 | DRAWING NUMBER:                                                                                                                                                                   | REVISION:                                                                                                              |  |
|                                    |      | he Arbour<br>Guildown Avenue, Guildford GU2 4HA |                                                                                                                                                                                   | 21497 - 123                                                                                                            |  |
| · · · · ·                          |      |                                                 | © Copyright RATHBONE MILLER LIMITED                                                                                                                                               |                                                                                                                        |  |