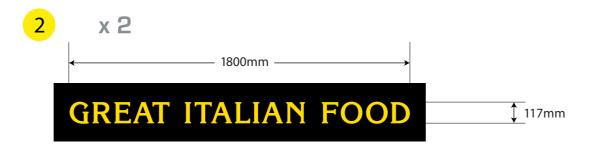

Revision:

**Revision Date:** 

Signwritten Text

Scale 1:20 @ A3

External Signage PROPOSED SIGNAGE: Pesto The Hesketh

**Planning** 

Client:

Address: