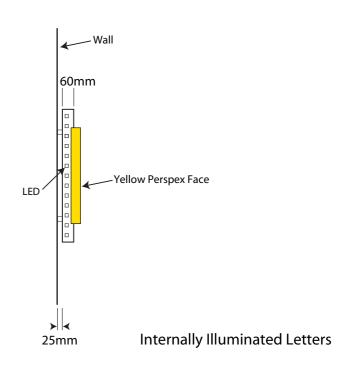

Revision:

**Revision Date:** 

Signwritten Text

Scale 1:20 @ A3

External Signage PROPOSED SIGNAGE: Pesto The Hesketh

**Planning** 

Client:

Address: