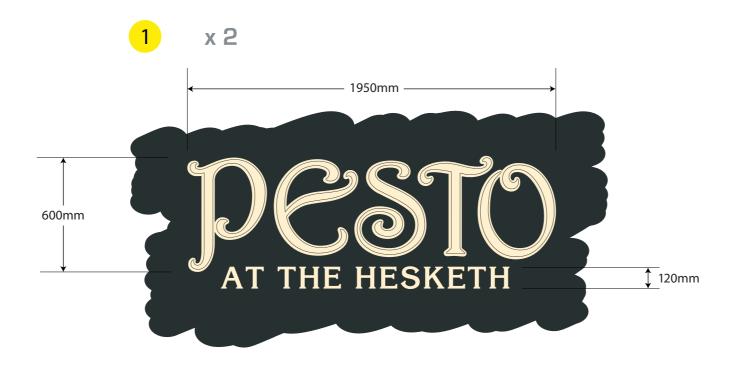

## **Planning**

**Specification Page** 

Client:

Address:

Cheadle Hulme

Designer:

**Project Manager:** 

Date Completed:

Revision:

**Revision Date:** 

Signwritten Text

Scale 1:20 @ A3

External Signage PROPOSED SIGNAGE: Pesto The Hesketh

**Planning** 

Client:

Address: