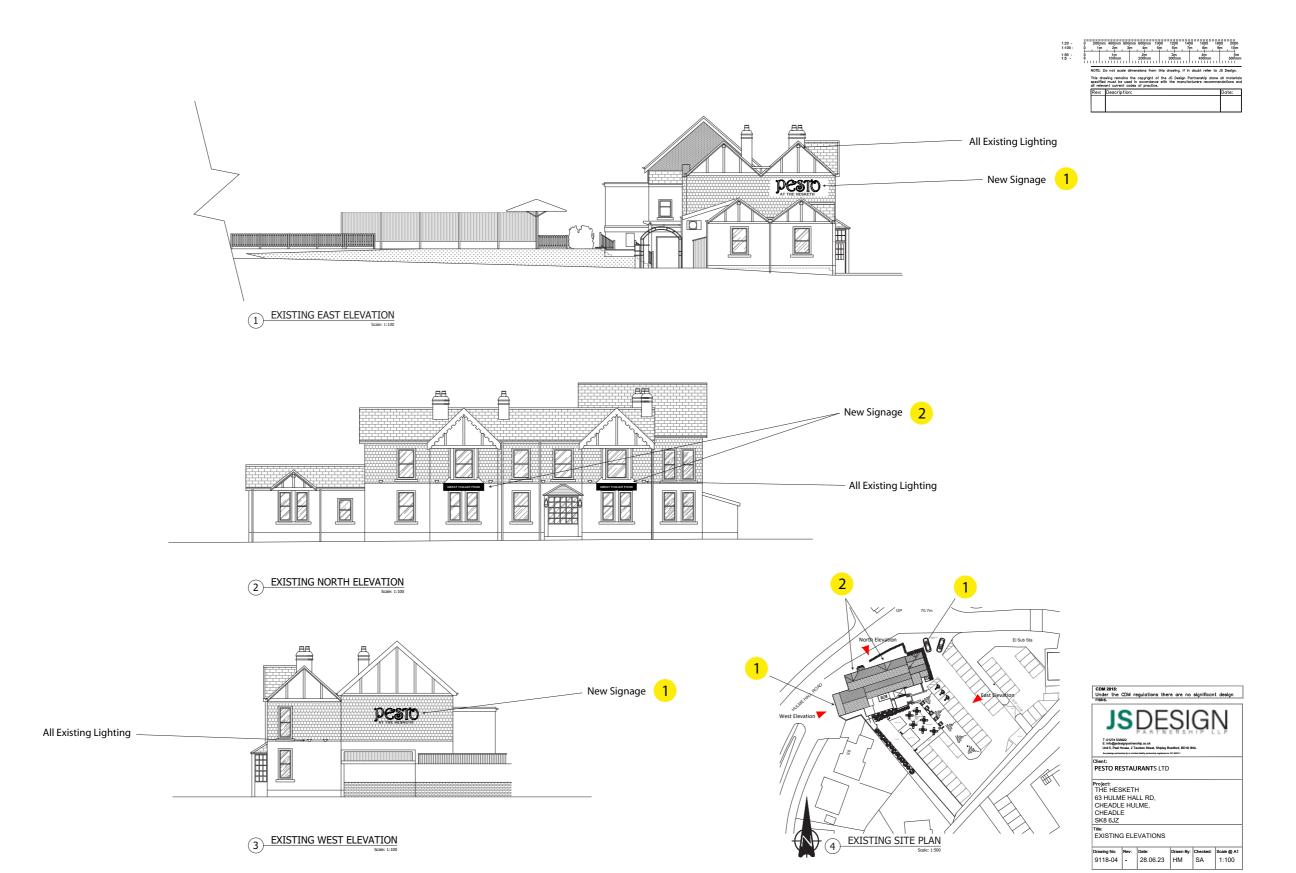

Revision:

**Revision Date:** 

Signwritten Text

Scale 1:20 @ A3

External Signage PROPOSED SIGNAGE: Pesto The Hesketh

**Planning** 

Client:

Address:

Client:

Address:

Designer:

Project Manager:

Date Completed:

Revision:

**Revision Date:** 

All Lighting Existing