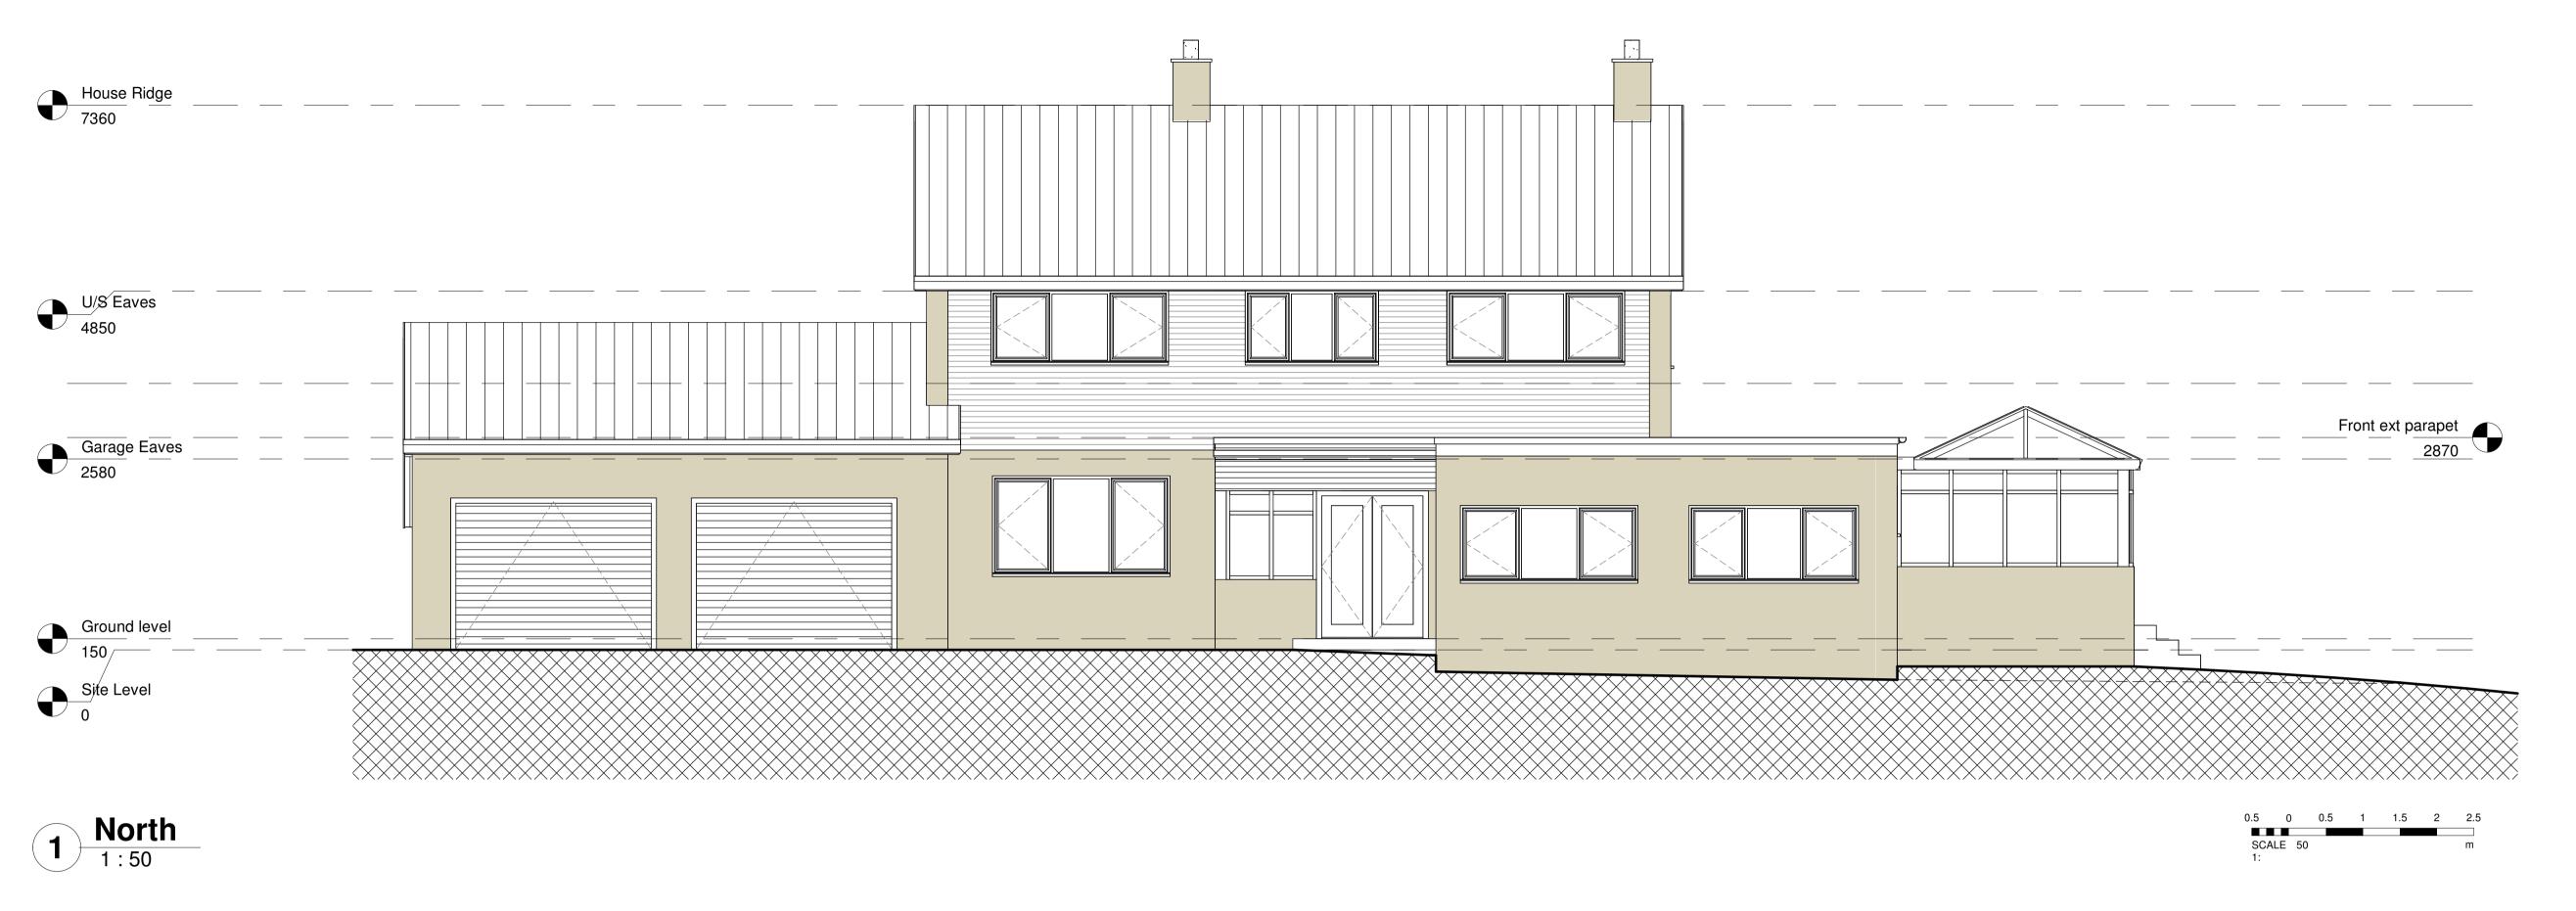

DRAWING NOTES:

CLIENT:
Owner

PROJECT:
Skansen Woodlands Rise

Elevations N / E

1:50 @ A1 DRAWN BY: SCALE: CLIENT DATE: 01/23/07 CHECKED BY:

**PLANNING** 

PROJECT: ORG: ZONE: LEVEL: TYPE: ROLE: NUMBER: REV: 202307 OXA XX XX EL A 0200 A