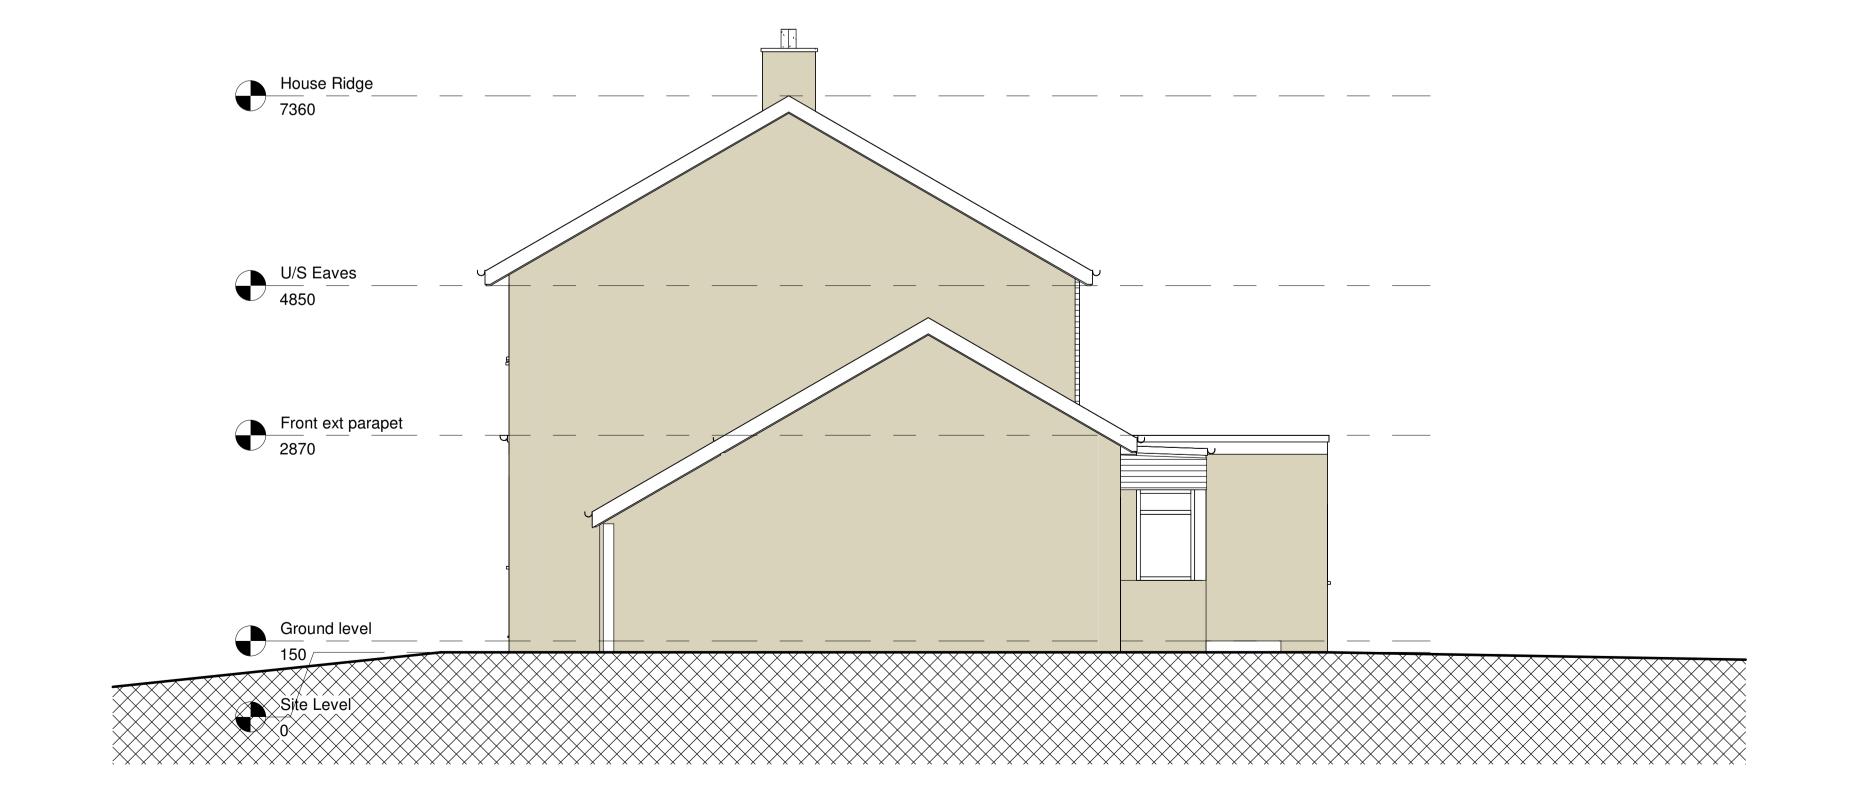

DRAWING NOTES:

CLIENT:
Owner

PROJECT:
Skansen Woodlands Rise

Elevations N / E

1:50 @ A1 DRAWN BY: SCALE: CLIENT DATE: 01/23/07 CHECKED BY:

**PLANNING** 

PROJECT: ORG: ZONE: LEVEL: TYPE: ROLE: NUMBER: REV: 202307 OXA XX XX EL A 0200 A