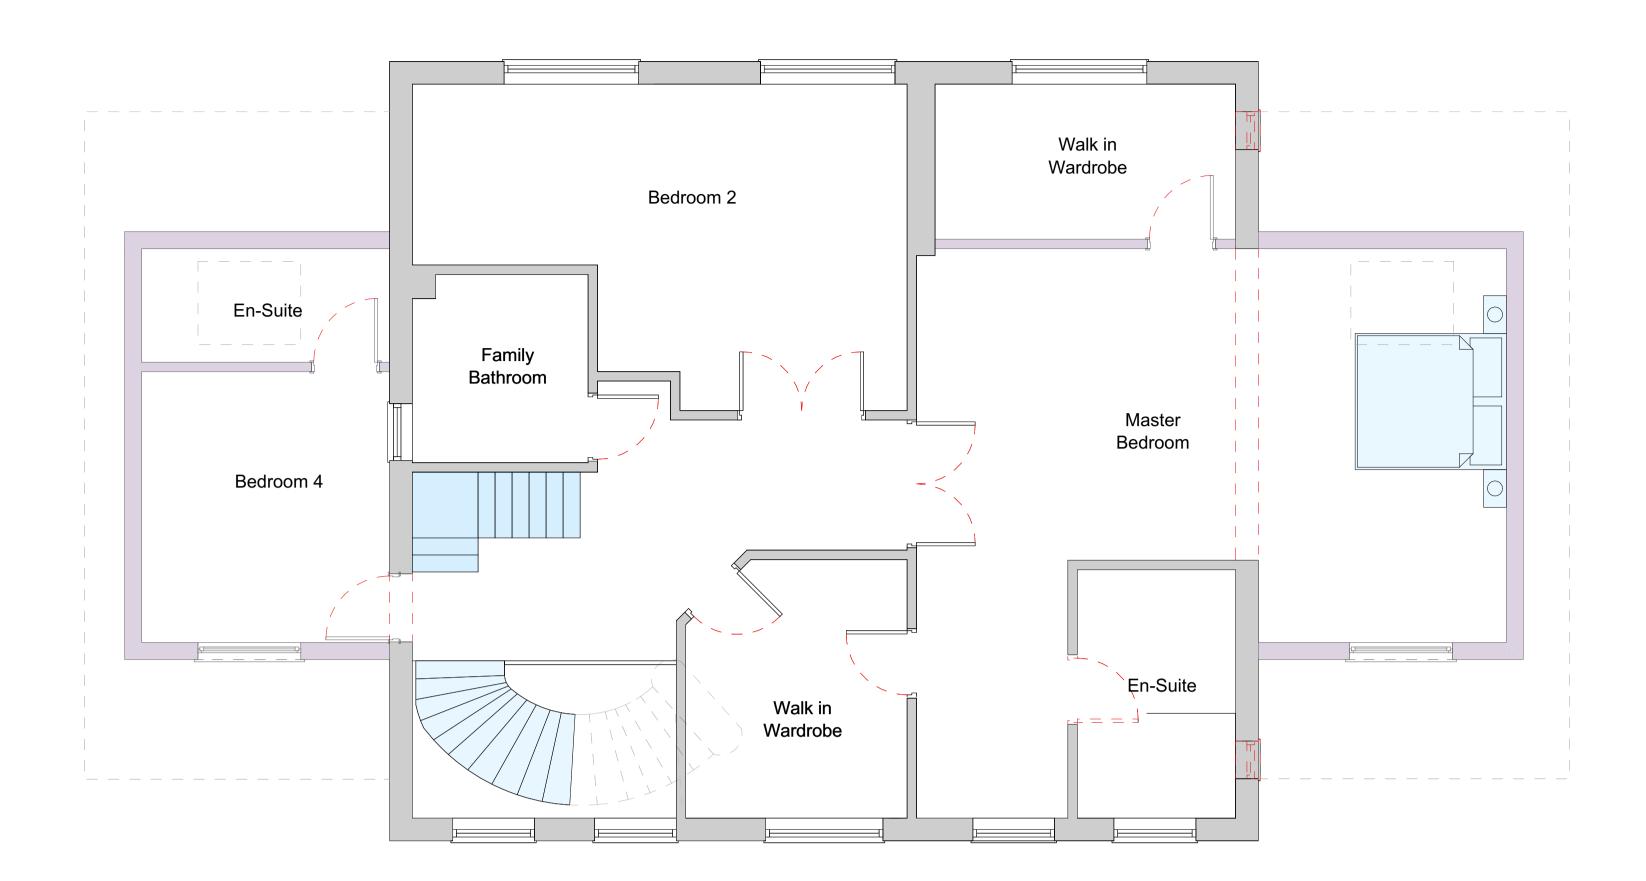

Proposed First Floor Plan

Proposed Second Floor Plan

SCALE 1:50

5m

| A - 11/23 Windows in master bedroom omitted.                                                                                                                                  |                                         |            |
|-------------------------------------------------------------------------------------------------------------------------------------------------------------------------------|-----------------------------------------|------------|
| Rev. Date. Description.<br>Dimensions are not to be scaled from this drawing.<br>All dimensions and sizes to be verified on site.<br>This drawing is subject to copyright and |                                         |            |
| is not to be reproduced in part or whole without approval from LBCdesign.                                                                                                     |                                         |            |
| -                                                                                                                                                                             |                                         |            |
| LBC Design<br>Architectal Services<br>15 School Lane,<br>Skelmersdale,<br>Lancashire,<br>WN88EH                                                                               |                                         |            |
| t: 01695 717299<br>m: 07734 387384<br>e: lukecowing911@gmail.com                                                                                                              |                                         |            |
| Job.<br>Extensions / Alterations<br>Hilltop House,<br>Rainford                                                                                                                |                                         |            |
| Hilltop                                                                                                                                                                       | House,                                  | ons        |
| Hilltop                                                                                                                                                                       | House,                                  | ions       |
| Hilltop<br>Rair                                                                                                                                                               | House,<br>nford                         |            |
| Hilltop<br>Rair<br><sup>Title.</sup><br>Proposed First and                                                                                                                    | House,<br>nford                         |            |
| Title.<br>Proposed First and<br>Client.<br>Scale @ A1.                                                                                                                        | House,<br>nford<br>Second F             |            |
| Title.<br>Proposed First and<br>Client.<br>Scale @ A1.                                                                                                                        | House,<br>nford<br>Second Fl<br>. Melia |            |
| Title. Title. Proposed First and Client. Mr. R Scale @ A1. Drawn. Checked.                                                                                                    | House,<br>nford<br>Second Fl<br>. Melia | loor Plans |