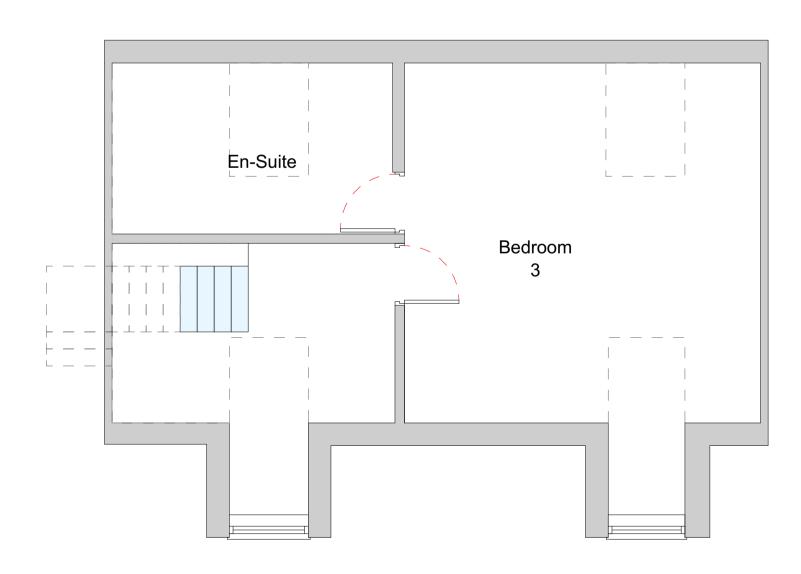

Proposed First Floor Plan

Proposed Second Floor Plan

SCALE 1:50

5m

| A - 11/23 Windows in master bedroom omitted.                                                                                                                                  |                                         |            |
|-------------------------------------------------------------------------------------------------------------------------------------------------------------------------------|-----------------------------------------|------------|
| Rev. Date. Description.<br>Dimensions are not to be scaled from this drawing.<br>All dimensions and sizes to be verified on site.<br>This drawing is subject to copyright and |                                         |            |
| is not to be reproduced in part or whole without approval from LBCdesign.                                                                                                     |                                         |            |
| -                                                                                                                                                                             |                                         |            |
| LBC Design<br>Architectal Services<br>15 School Lane,<br>Skelmersdale,<br>Lancashire,<br>WN88EH                                                                               |                                         |            |
| t: 01695 717299<br>m: 07734 387384<br>e: lukecowing911@gmail.com                                                                                                              |                                         |            |
| Job.<br>Extensions / Alterations<br>Hilltop House,<br>Rainford                                                                                                                |                                         |            |
| Hilltop                                                                                                                                                                       | House,                                  | ons        |
| Hilltop                                                                                                                                                                       | House,                                  | ions       |
| Hilltop<br>Rair                                                                                                                                                               | House,<br>nford                         |            |
| Hilltop<br>Rair<br><sup>Title.</sup><br>Proposed First and                                                                                                                    | House,<br>nford                         |            |
| Title.<br>Proposed First and<br>Client.<br>Scale @ A1.                                                                                                                        | House,<br>nford<br>Second F             |            |
| Title.<br>Proposed First and<br>Client.<br>Scale @ A1.                                                                                                                        | House,<br>nford<br>Second Fl<br>. Melia |            |
| Title. Title. Proposed First and Client. Mr. R Scale @ A1. Drawn. Checked.                                                                                                    | House,<br>nford<br>Second Fl<br>. Melia | loor Plans |