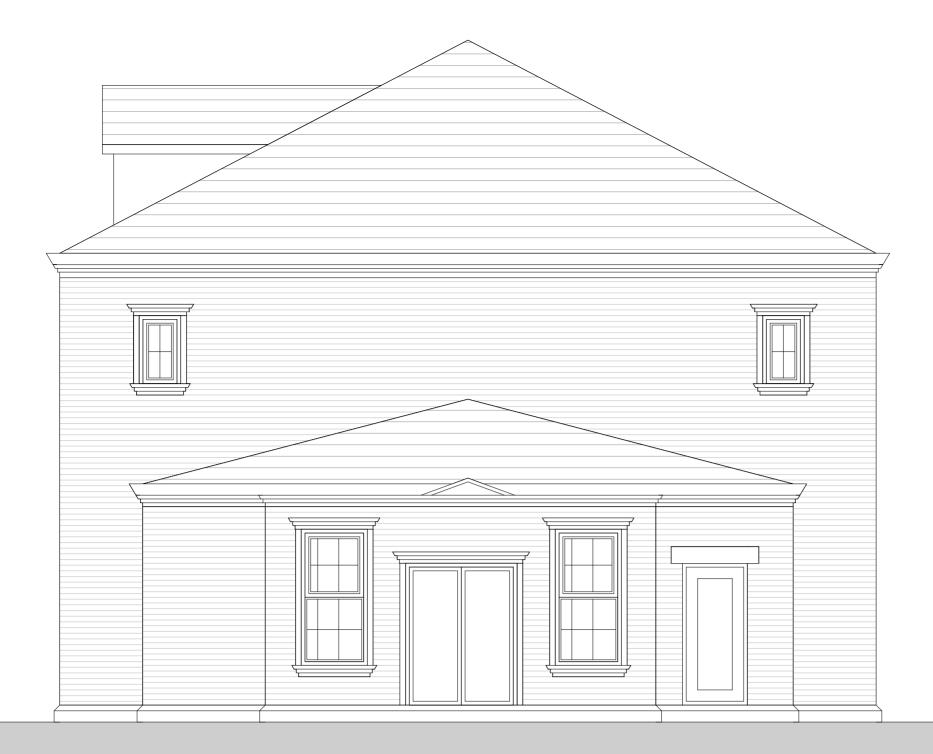

## Existing Side Elevation A

Rev. Date. Description. Dimensions are not to be scaled from this drawing. All dimensions and sizes to be verified on site. This drawing is subject to copyright and is not to be reproduced in part or whole without approval from LBCdesign. -LBC Design Architectal Services 15 School Lane, Skelmersdale, Lancashire, WN88EH t: 01695 717299 m: 07734 387384 e: lukecowing911@gmail.com Job. Extensions / Alterations Hilltop House, Rainford Title. Existing Elevations Page 2 of 2 Client. Mr. Melia Scale @ A2. 1:50 Checked. Date. Drawn. LC 08/23 -Job No. Dwg. No. Rev. 2023-1064 A03