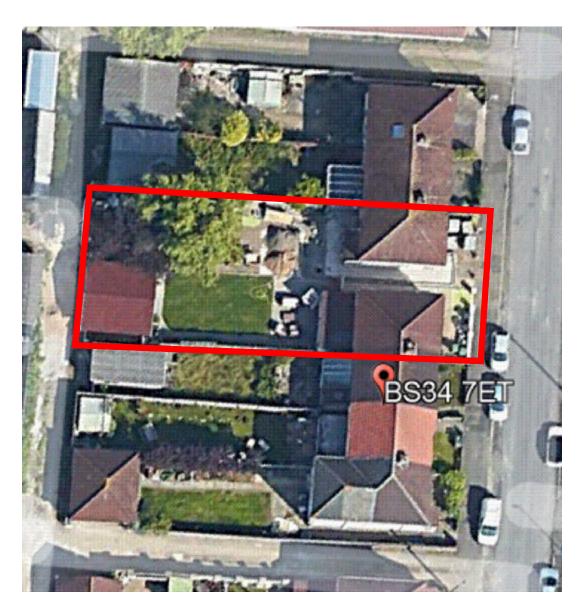

## Application boundary

Dexter Building Design Ltd Unit 5, Victoria Grove Bedminster Bristol, BS3 4AN Tel: 01172 448 465 E: Enquiries@dexterdesigns.co.u www.Dexterdesigns.co.uk

> Outbuildings 20 & 22 Charles Rd, Filton, Bristol BS34 7ET

Location & Site Plan Plans