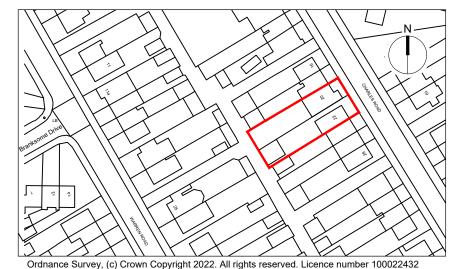

## Application boundary

Dexter Building Design Ltd Unit 5, Victoria Grove Bedminster Bristol, BS3 4AN Tel: 01172 448 465 E: Enquiries@dexterdesigns.co.u www.Dexterdesigns.co.uk

> Outbuildings 20 & 22 Charles Rd, Filton, Bristol BS34 7ET

Location & Site Plan Plans