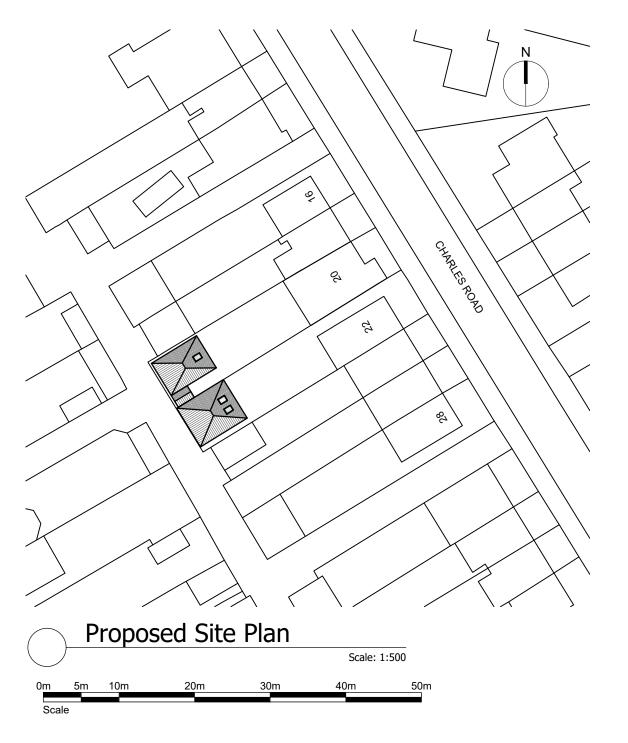

## Application boundary

Dexter Building Design Ltd Unit 5, Victoria Grove Bedminster Bristol, BS3 4AN Tel: 01172 448 465 E: Enquiries@dexterdesigns.co.u www.Dexterdesigns.co.uk

> Outbuildings 20 & 22 Charles Rd, Filton, Bristol BS34 7ET

Location & Site Plan Plans