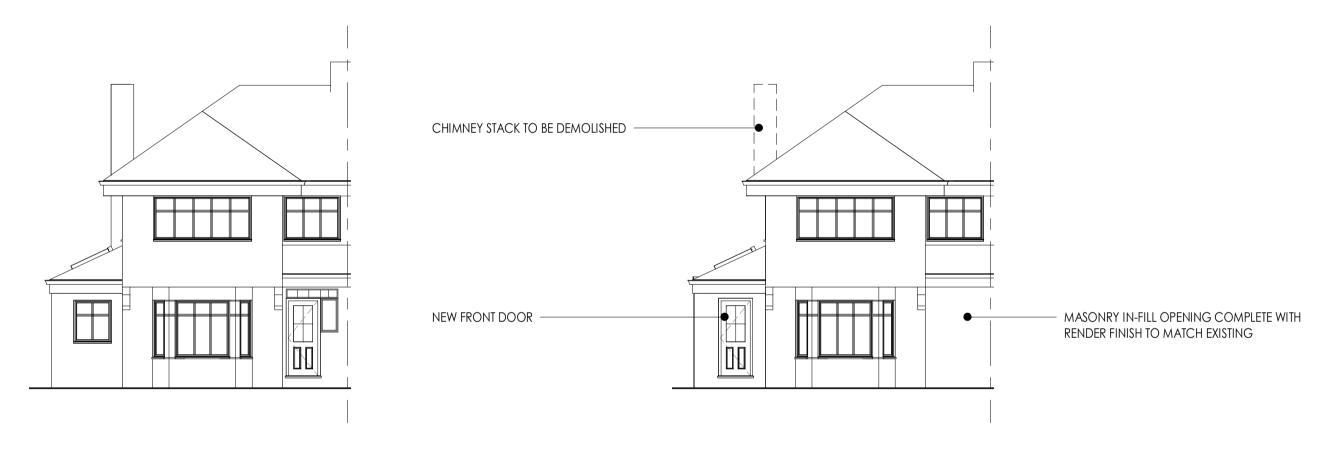

r - Proposed

LHS Elevation - Existing

RHS Elevation - Existing

Front Elevation - Existing

Front Elevation - Proposed

LHS Elevation - Proposed

**RHS Elevation - Proposed** 

1:100

Rear Elevation - Proposed

1:100

ISSUED FOR PLANNING

CORNERSTONE DRAWING
ASSOCIATES LTD.
07800867855
rahmanz84@yahoo.co.uk

BY DATE

Mrs Sadia Majid
69 Hillcroft Crescent, Watford, WD19 4PB

PROJECT

Single Storey Rear Extension, Relocation of Front Door and Removal of Chimney Stacks