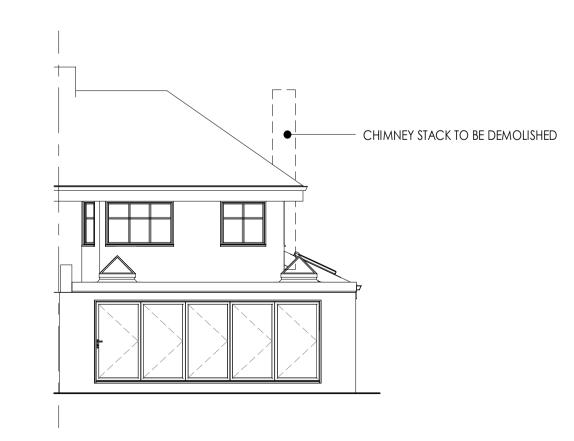

Rear Elevation - Proposed

1:100

ISSUED FOR PLANNING

CORNERSTONE DRAWING
ASSOCIATES LTD.
07800867855
rahmanz84@yahoo.co.uk

BY DATE

Mrs Sadia Majid
69 Hillcroft Crescent, Watford, WD19 4PB

PROJECT

Single Storey Rear Extension, Relocation of Front Door and Removal of Chimney Stacks