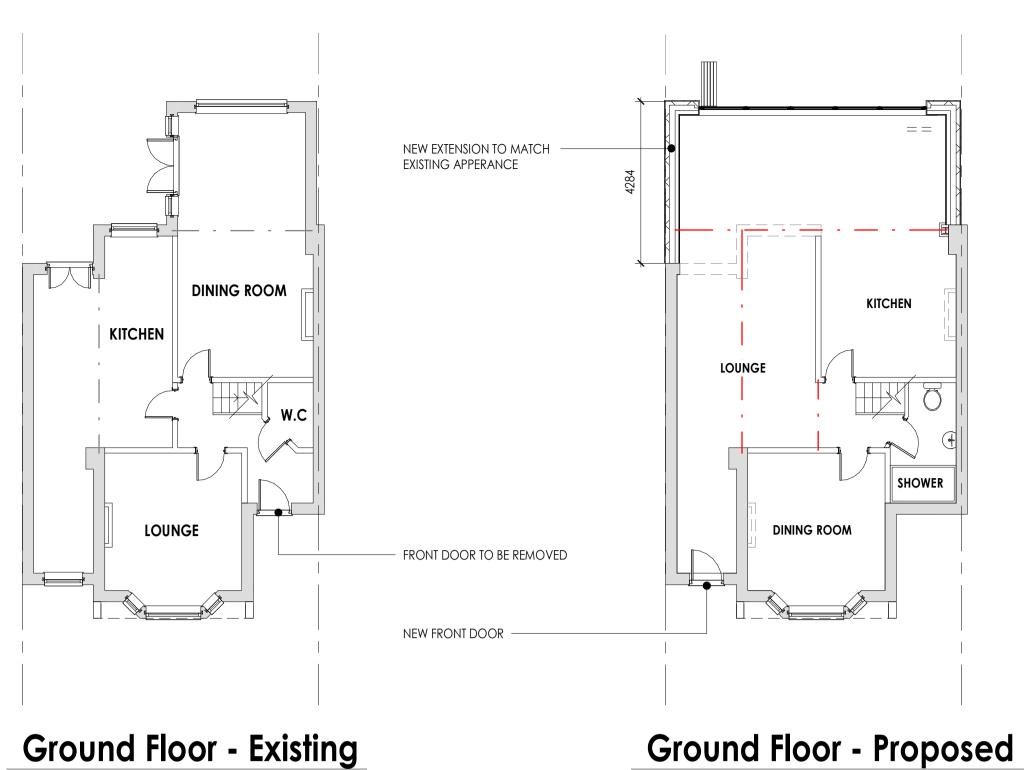

r - Proposed

LHS Elevation - Existing

RHS Elevation - Existing

Front Elevation - Existing

Front Elevation - Proposed

LHS Elevation - Proposed

**RHS Elevation - Proposed** 

1:100

Rear Elevation - Proposed

1:100

ISSUED FOR PLANNING

CORNERSTONE DRAWING
ASSOCIATES LTD.
07800867855
rahmanz84@yahoo.co.uk

BY DATE

Mrs Sadia Majid
69 Hillcroft Crescent, Watford, WD19 4PB

PROJECT

Single Storey Rear Extension, Relocation of Front Door and Removal of Chimney Stacks