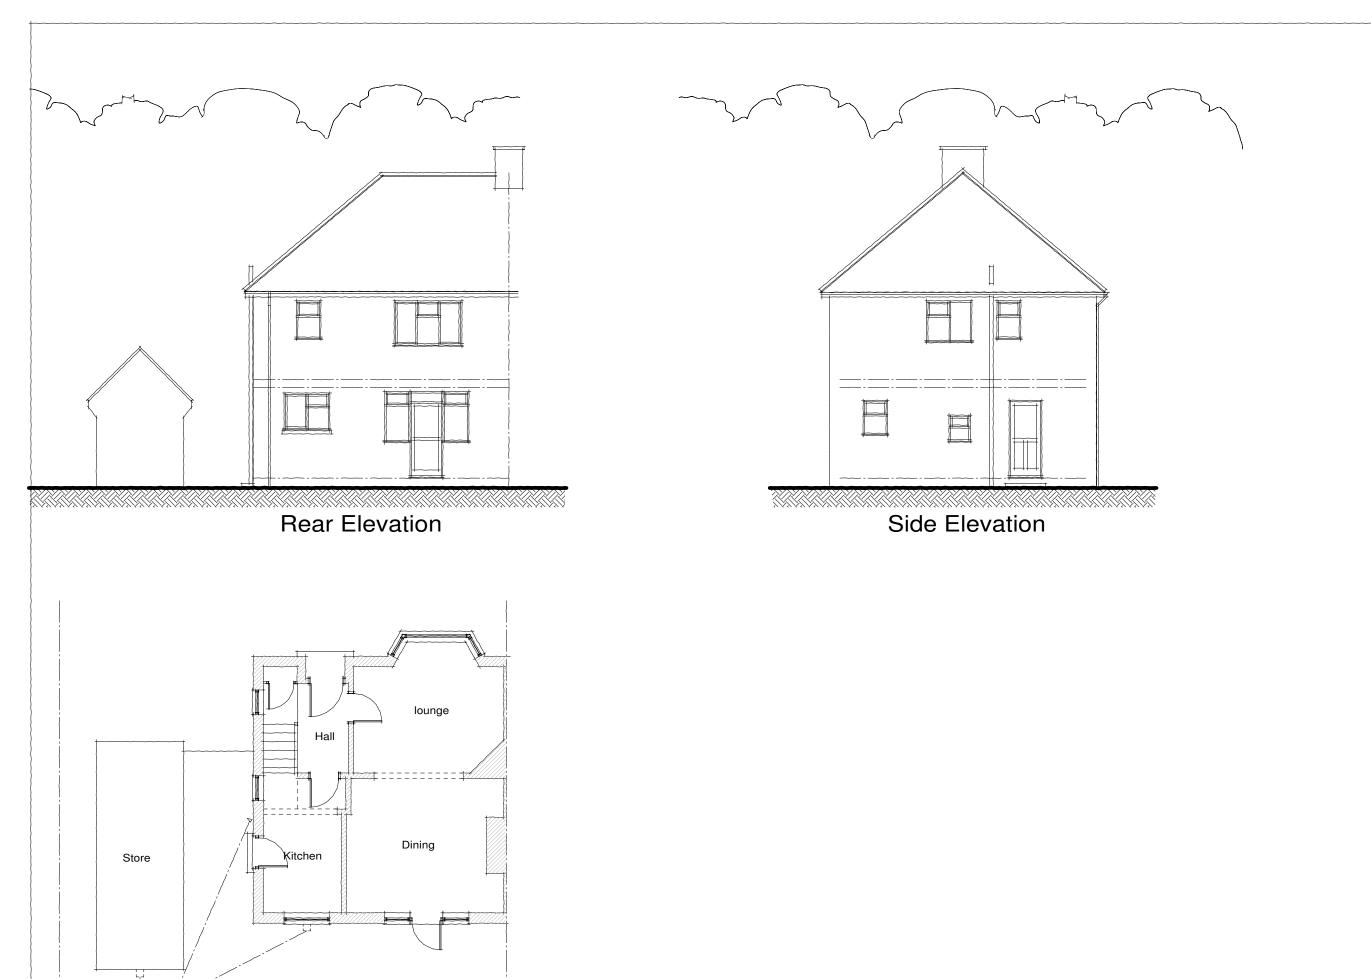

Ground Floor Plan

Taylor Loom Consultants Ltd

The Consulting Rooms
29 Grove Coach Road
Retford Retford Retford Retford Retford Retford Retford Tel: 01777 702544

Cilent Mr & Mrs P Wallis

Job Title Proposed Single Storey Rear Extension
48 Bawtry Road
Harworth

Drawing Title Survey Details

Scale
1:100@A3

A3

Date
October 2023

JML

TLC/23/211/01

This Plan Is For Planning & Building Regulation Purposes Only

NOTE:
This Drawing Has Been Produced To Obtain
Planning/Building Regulations Approval Only,
All Dimensions, Levels And Roof Pitch To Be
Checked On Site. If In Doubt Ask.
Use Only Noted Dimensions: Do Not Scale.
If This Drawing Has Been Received Electronically
It Is The Recipients Responsibility To Print The
Document To The Correct Scale.