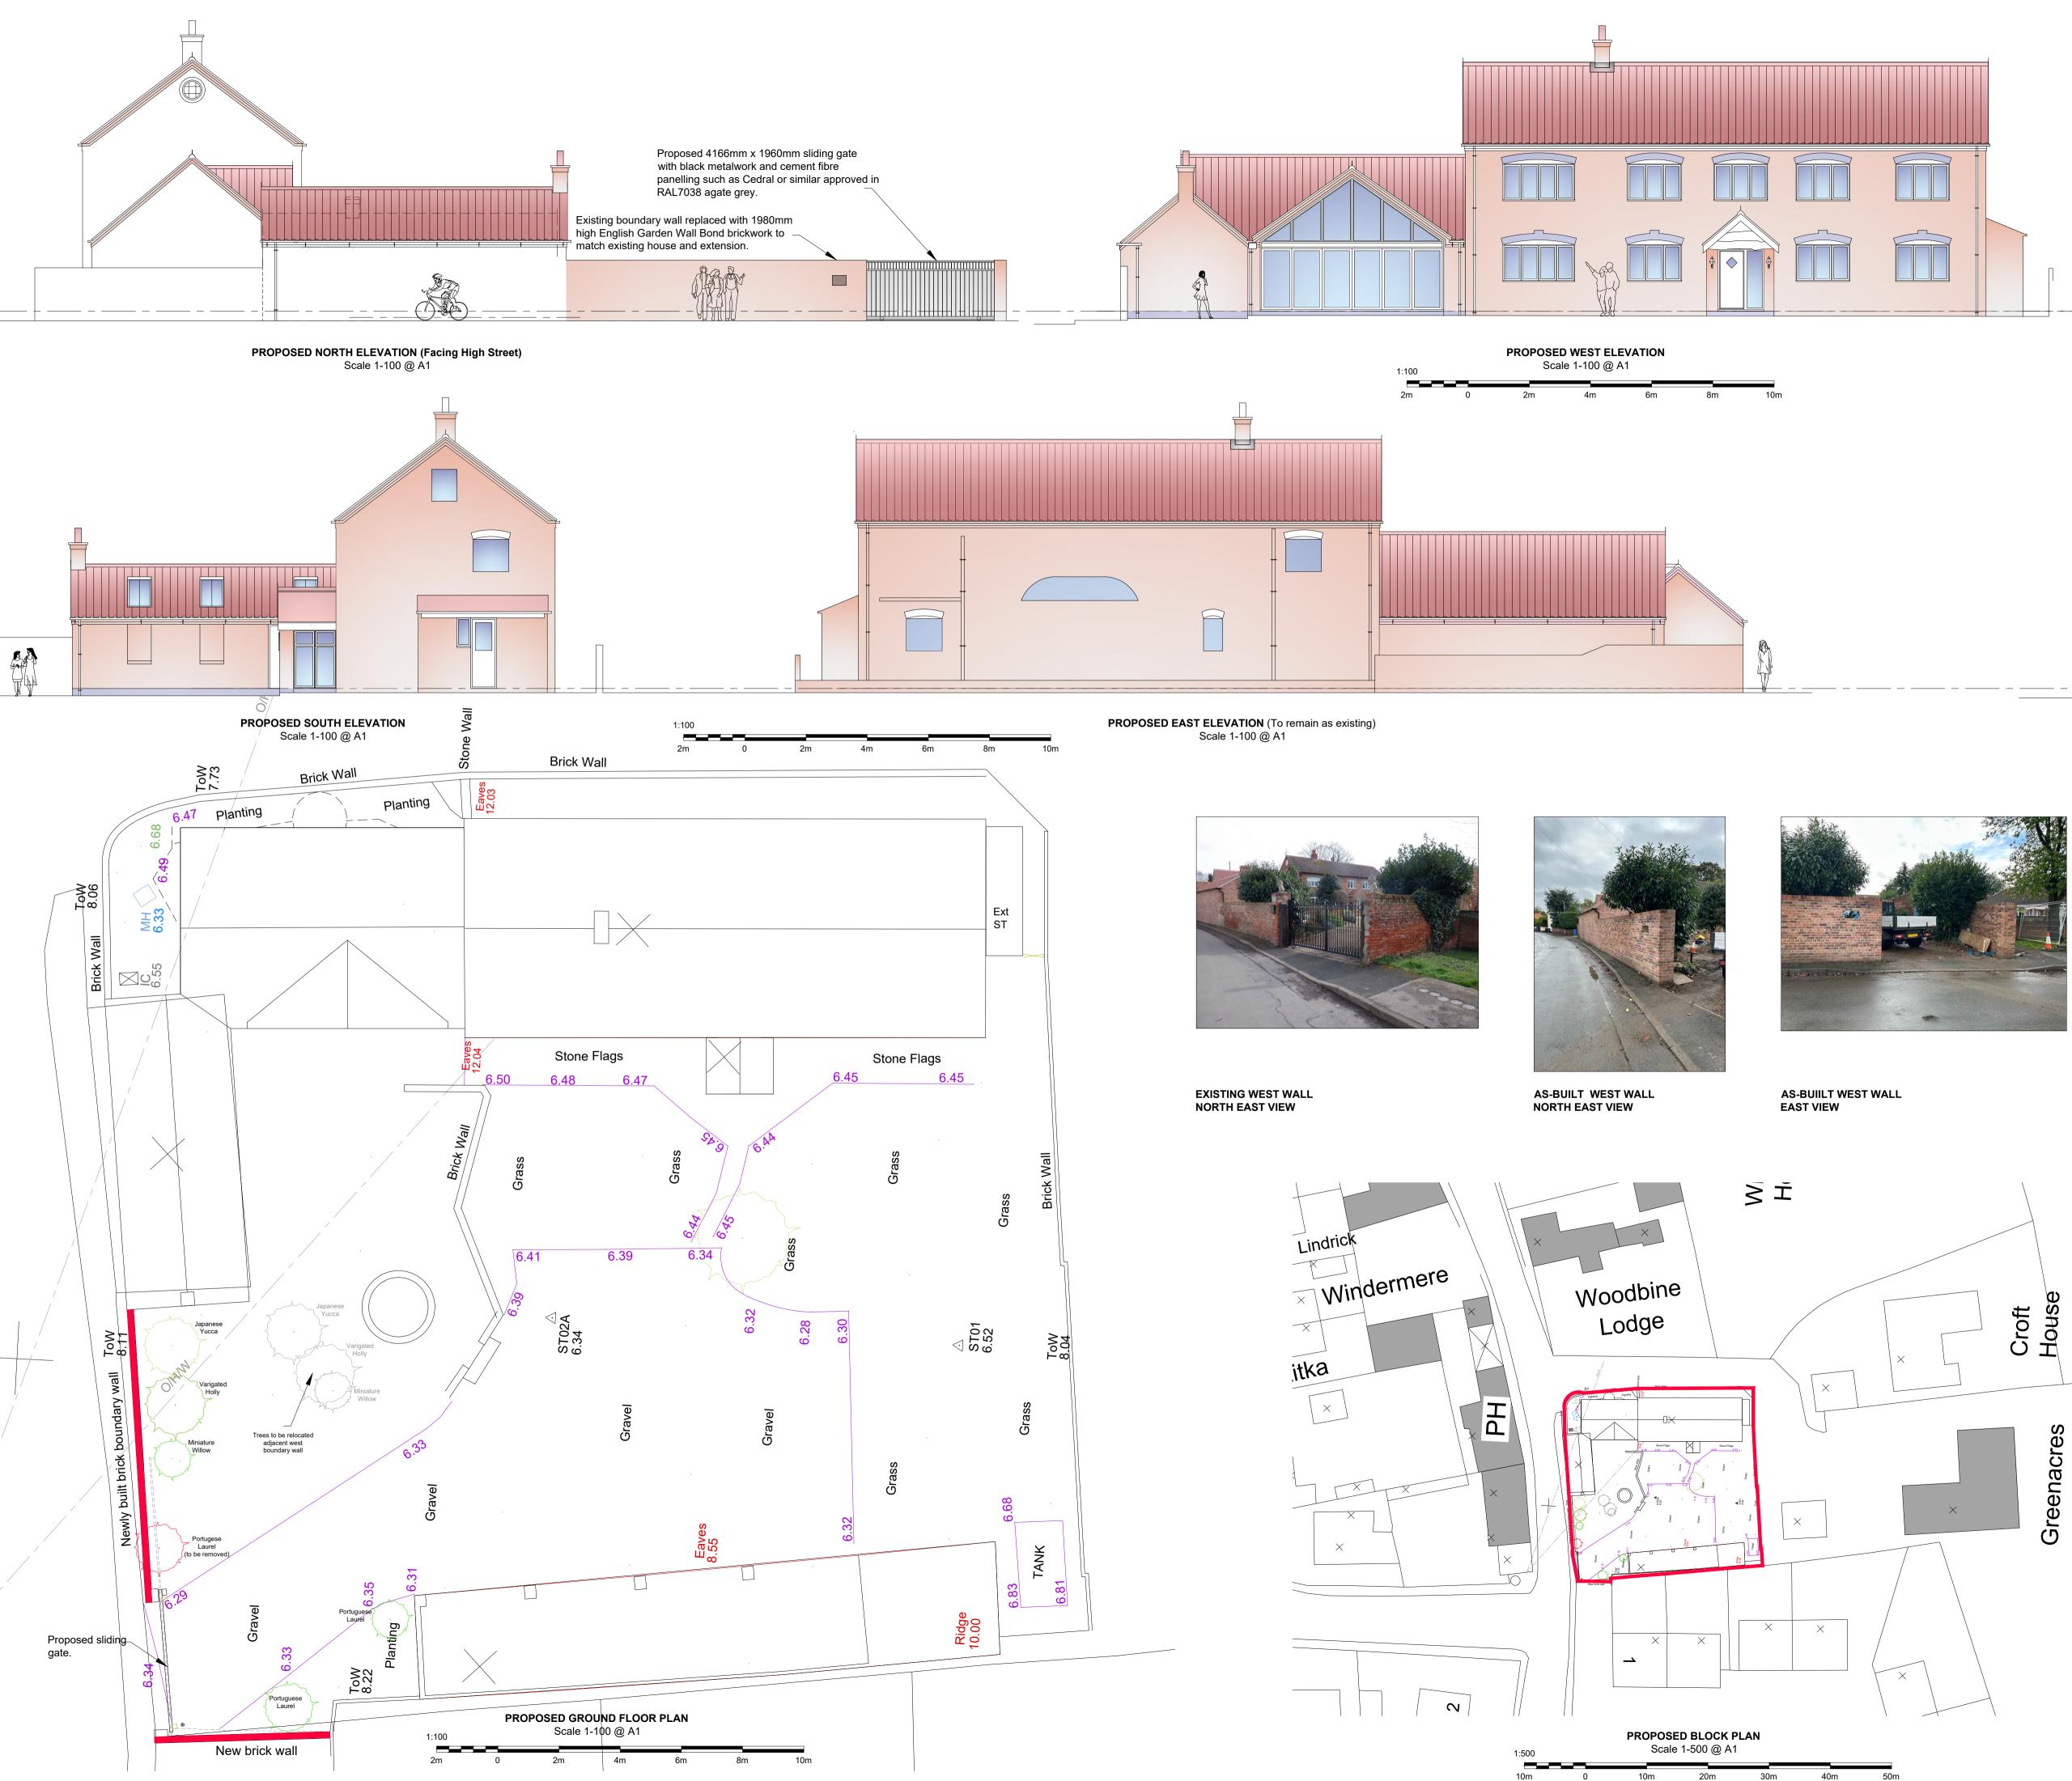

## PROPOSED

project CONSENT FOR REBUILD OF EXTG WESTERN BOUNDARY WALL & NEW GATES, THE OLD GRANARY HIGH STREET, MISSON, DNIO GED

## MR R. COCKER

AMENDMENTS client

drawing

PLANNING

STATUS

This drawing has been produced for PLANNING purposes only and should not be used for any other purpose.

This drawing may be subject to amendment whilst seeking approvals from the Local Authority Work undertaken prior to consent is done so at clients risk.