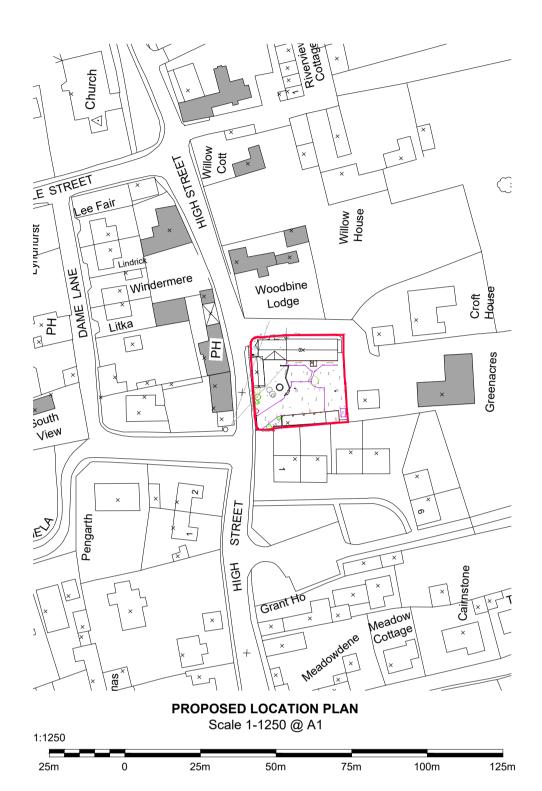

## PROPOSED

project CONSENT FOR REBUILD OF EXTG WESTERN BOUNDARY WALL & NEW GATES, THE OLD GRANARY HIGH STREET, MISSON, DNIO GED

## MR R. COCKER

AMENDMENTS client

drawing

PLANNING

STATUS

This drawing has been produced for PLANNING purposes only and should not be used for any other purpose.

This drawing may be subject to amendment whilst seeking approvals from the Local Authority Work undertaken prior to consent is done so at clients risk.