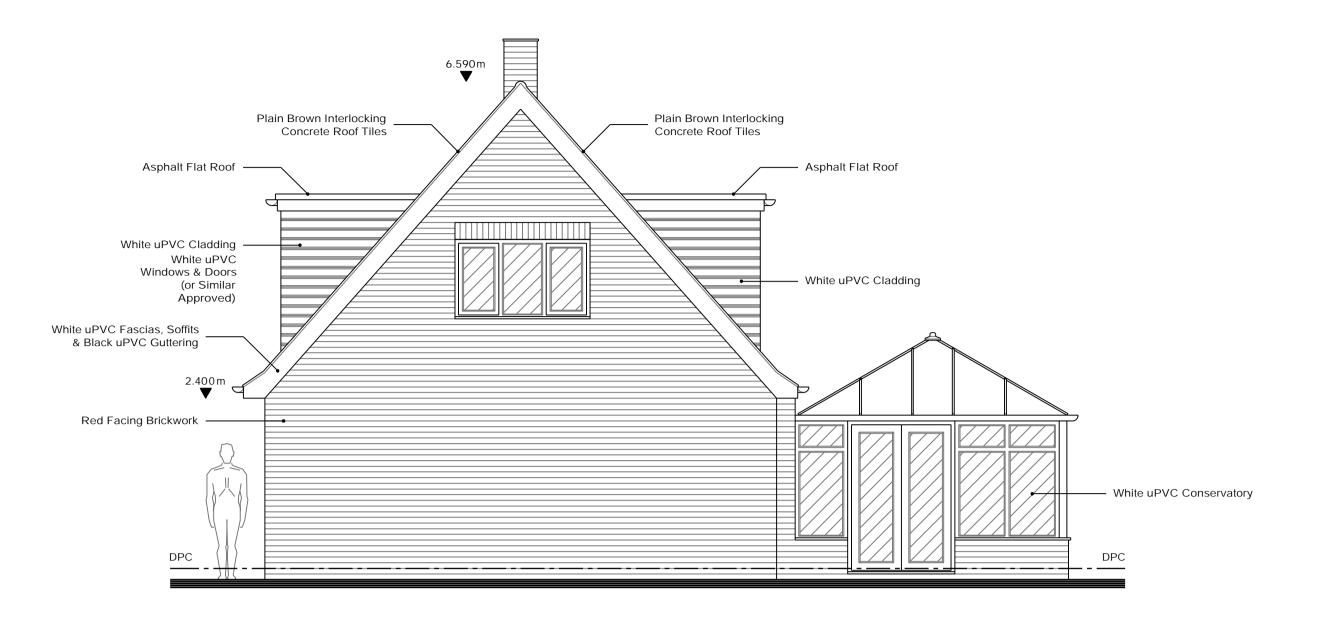

Existing Side (North East) Elevation

Scale 1:50

2.1 Existing Rear (North West) Elevation

Scale 1:50

■ Important Notes ———— Do not scale from this drawing. Contractors are to ensure that all works under their responsibili the responsibility of their sub-contractors are constructed and manufactured to comply with all relevant national and / or loca authority statutory requirements and in accordance with local building control and codes of practice. This drawing is to be read in conjunction with all other relevant drawings, specifications, schedules and so forth, prepared by Inv Design Studio Ltd t/a Invent Architecture & Design and others relating to the project or projects for which this drawing has be prepared. All drawings and documents produced by Invent Design Studio Limited are solely to be used for the purposes in which they hav been created, and are only for the named client(s) on this drawi Whilst your nominated building contractor may choose to utilis the information produced within this drawing, accompanying drawings and documents for estimation or quotation purposes do so at their own risk - Invent Design Studio Limited will, at no point whatsoever be held liable for discrepancies found within a build phase of this project. Invent Design Studio Limited insists t you as the client procure and engage with competent persons f any works which follow on from this design contract.