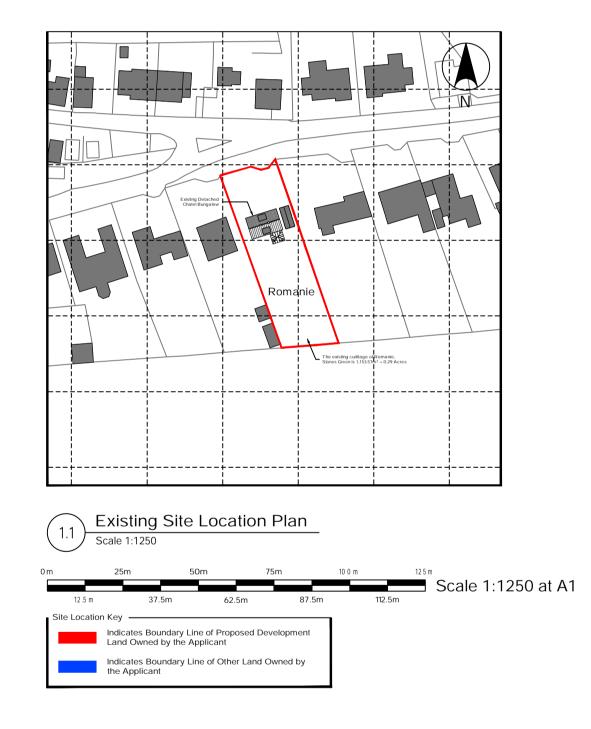

Mr. Fleck

Romanie, Stones Green, Great Oakley, Harwich, Essex. CO12

5BS

Existing Site Location & Block Plan

Planning Application

1:500/1250 at A1 20.10.2023

Project Number — Drawn By LS
Checked By LS 21-405