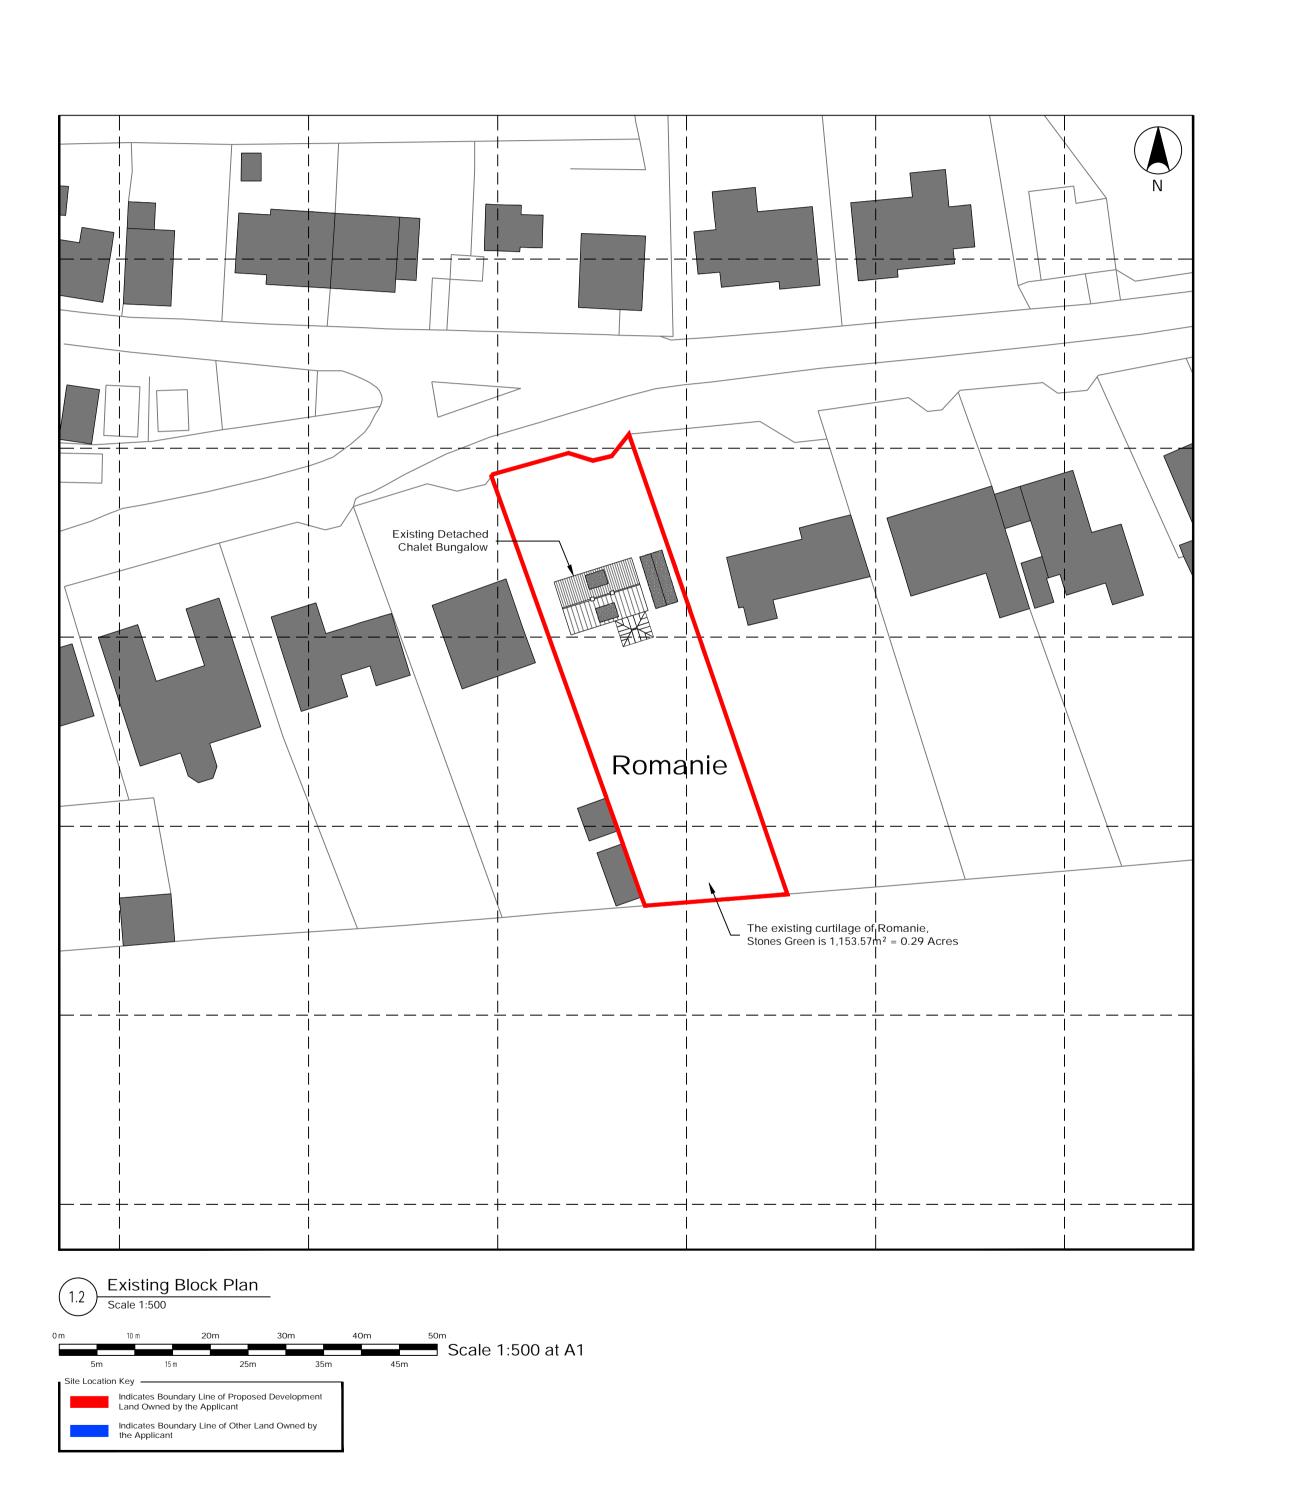

Mr. Fleck

Romanie, Stones Green, Great Oakley, Harwich, Essex. CO12

5BS

Existing Site Location & Block Plan

Planning Application

1:500/1250 at A1 20.10.2023

Project Number — Drawn By LS
Checked By LS 21-405