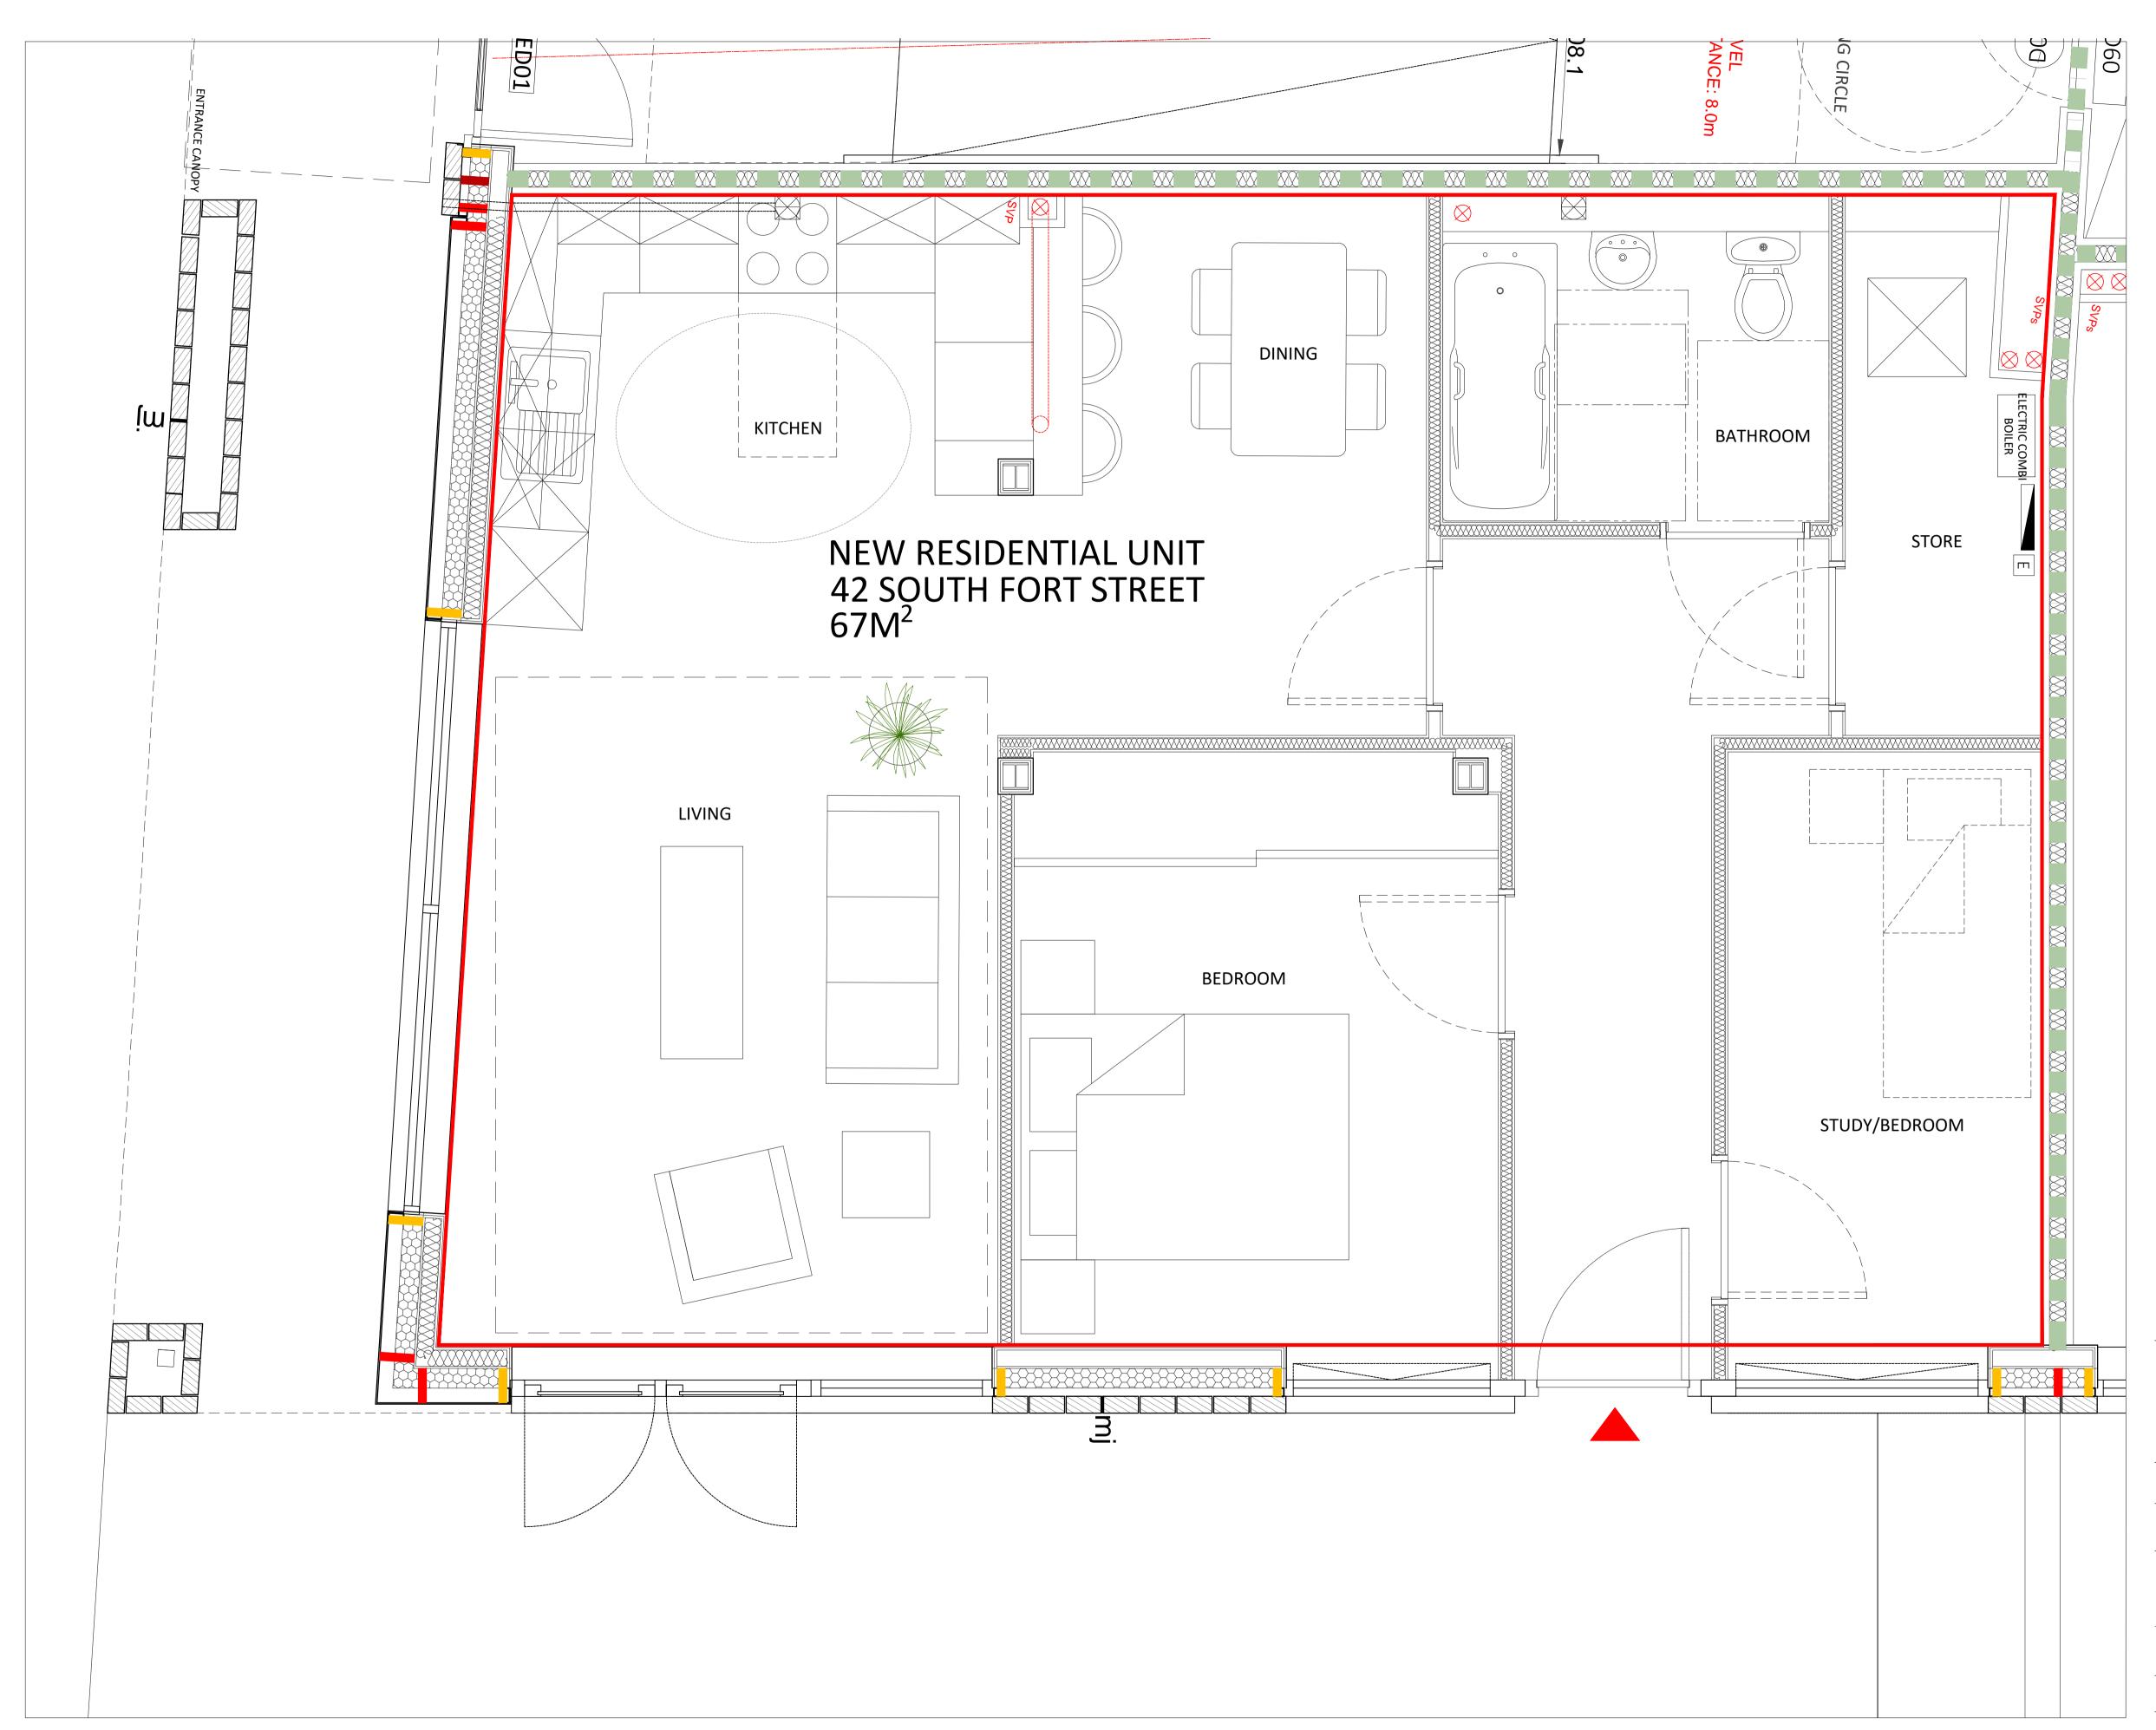

KEY TO PLANS

1:1000

Hackland and Dore Architects 16 Annandale Street Edinburgh EH7 4AN

t 0131 538 7707 e admin@hackland-dore.com w www.hackland-dore.com

MNM Developments

Change of Use to Residential 42 South Fort Street

CHANGE OF USE TO RESIDENTIAL PROPOSED

> checked MM

drawn

JH <sup>scale</sup> 1:50 @ A1

created 10-10-2023

PLANNING

HD1035 (PL)031