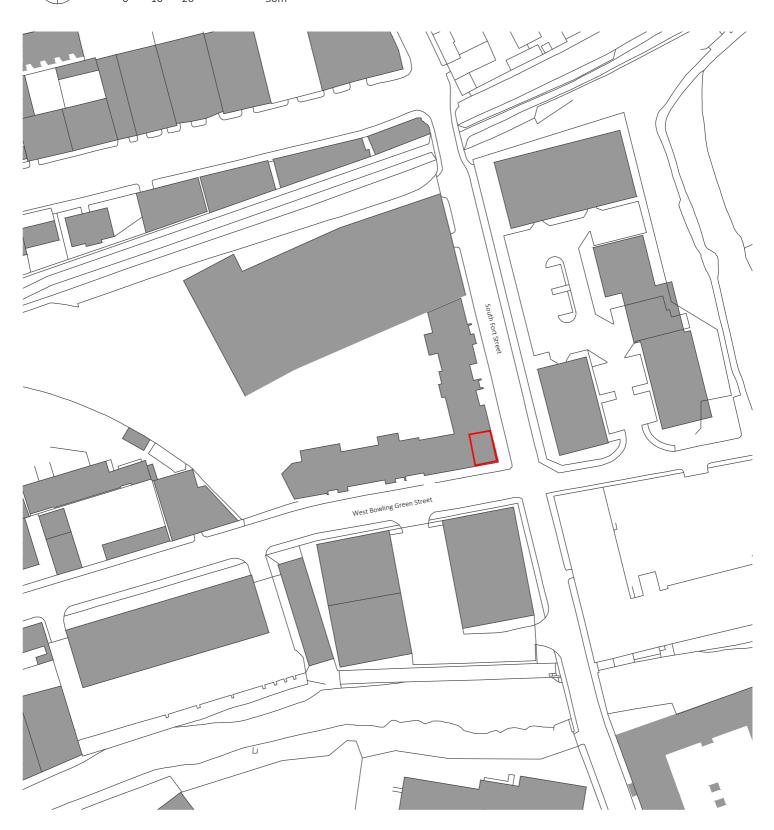

| Change of Use Application<br>42 South Fort Street, Edinburgh | LOCATION PLAN | Date 27.04.2022 | Scale<br>1:1250 | Drawn By<br>JH | Chckd By<br>MM |
|--------------------------------------------------------------|---------------|-----------------|-----------------|----------------|----------------|
| MNM Developments                                             | PLANNING      | HD1035          | (PL)00          | 1              | -              |