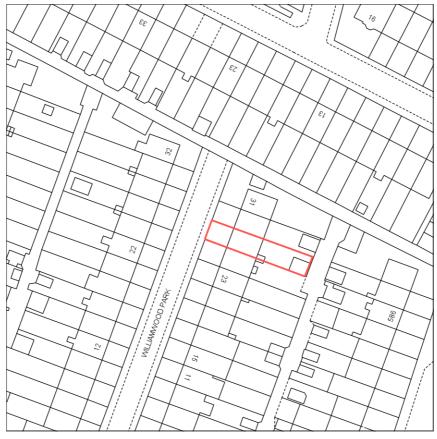

27, Williamwood Park, Glasgow

Reproduction in whole or in part is prohibited without the prior permission of Ordnance Survey.

Ordnance Survey and the OS Symbol are registered trademarks and OS MasterMap® is a trademark of Ordnance Survey, the national mapping agency of Great Britain.

The representation of a road, track or path is no evidence of a right of way.

The representation of features as lines is no evidence of a property boundary.

Date Of Issue: 01 November 2023 Supplied By: Getmapping Supplier Plan Id: 315675\_1250 OS License Number: 100030848 Applicant: KAREN MOIR Application Reference: 27 WILLIAMWOOD PK