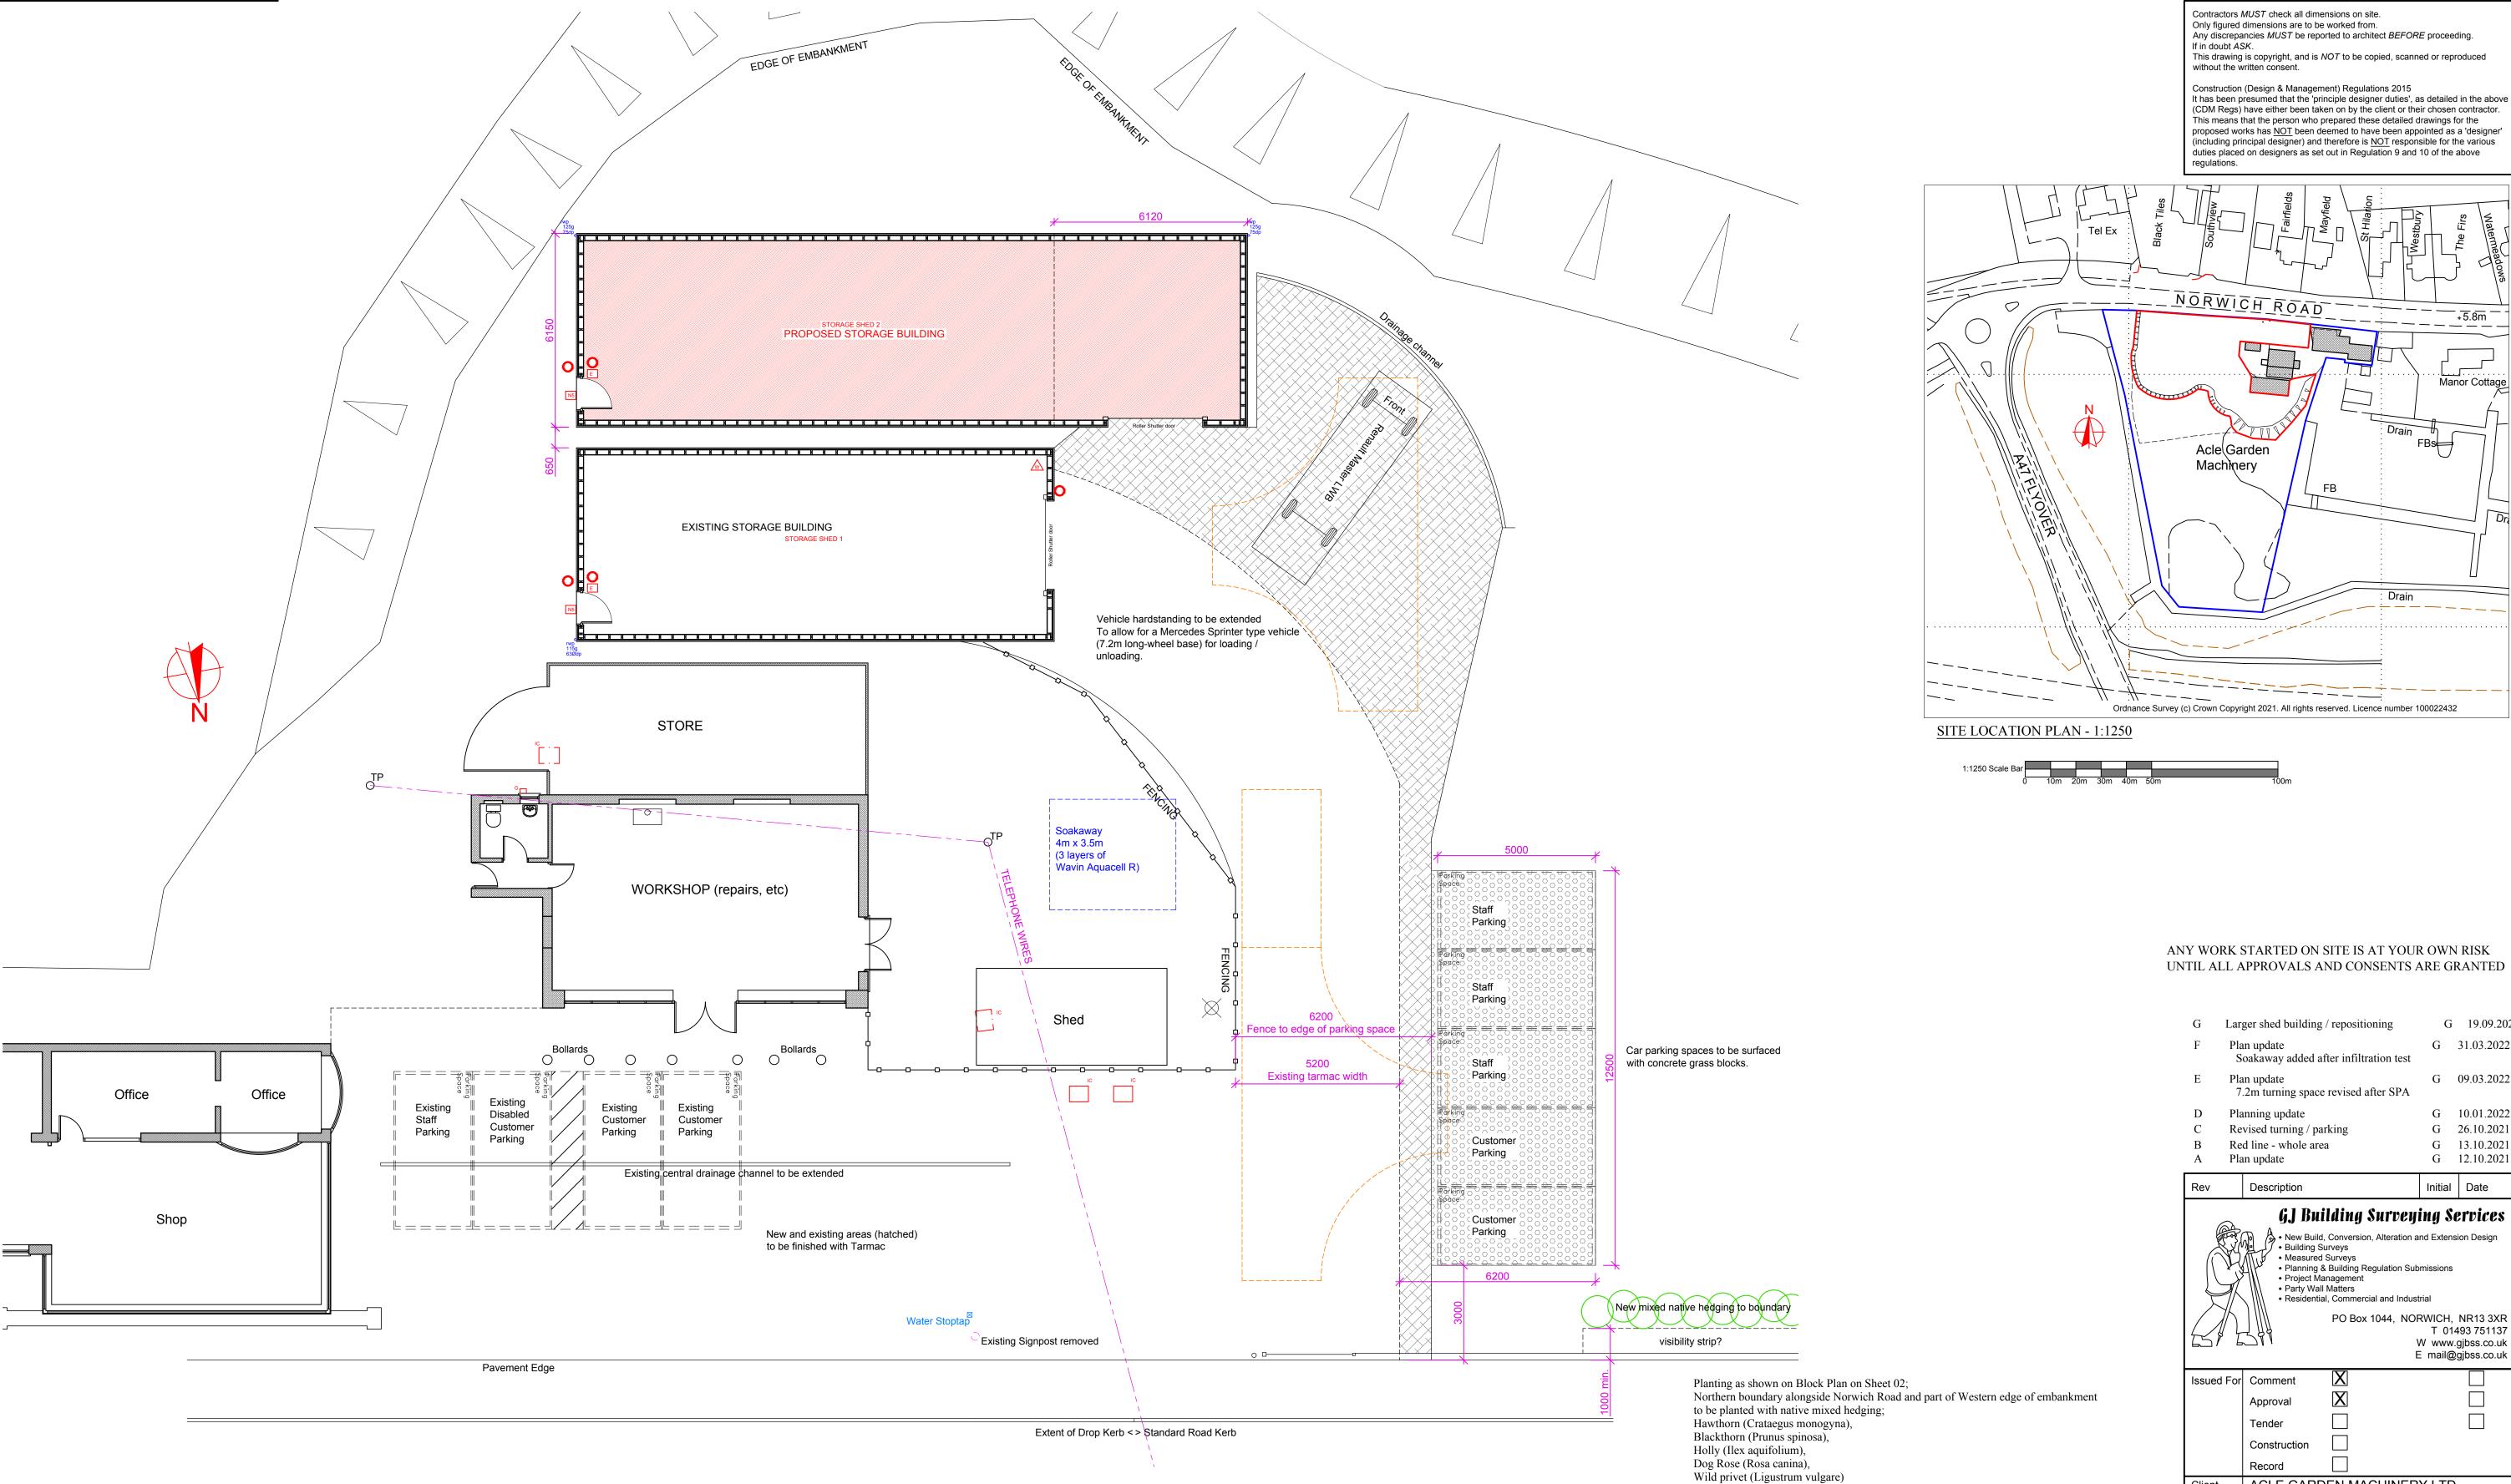

EXISTING / PROPOSED BLOCK PLAN - 1:100 Proposed new building hatched in RED

# Traffic movements;

In peak summer there is an articulated HGV lorry (with side curtain) delivery three times a week. This pulls up adjacent to the site on Norwich Road, and has a maximum unloading time of 20 minutes. The staff of the business are able to supervise and assist the lorry driver with banksman services and to make sure that the road remains free-flowing for what little time the lorry is parked up.

Daily in late afternoon, there is a visit from Royal Mail in a Renault Master (long wheel base) type van, to collect parcels, etc. This parks adjacent to the existing rear storage shed, and then turns around and exits the site in a forward gear.

## Surface Water:

All new roof areas and hardstandings to exit into new site soakaway in position as shown consisting of: Wavin Aquacell units - two layers of 3 long x 5 wide (3m x 2.5m) Using the calculations obtained from the permeability testing (see separate results) the above design has been confirmed to be suitable for a 1:30 year storm +30% for climate change.

Spacing to be double staggered rows of plants, 50cm between rows, 50cm between plants. Making sure that there is at least a one metre clear visibility strip between boundary

fencing and eventual outer edge of hedging line.

| G Lar                                                                                                                                                                                                                                                                                                                                                                                                                                          | Larger shed building / repositioning                                                             |                      | (                       | G 19.0                                               | 09.2023 |
|------------------------------------------------------------------------------------------------------------------------------------------------------------------------------------------------------------------------------------------------------------------------------------------------------------------------------------------------------------------------------------------------------------------------------------------------|--------------------------------------------------------------------------------------------------|----------------------|-------------------------|------------------------------------------------------|---------|
|                                                                                                                                                                                                                                                                                                                                                                                                                                                | in update<br>oakaway added aft                                                                   | er infiltration test | G                       | 31.03                                                | .2022   |
|                                                                                                                                                                                                                                                                                                                                                                                                                                                | n update<br>.2m turning space r                                                                  | evised after SPA     | G                       | 09.03                                                | .2022   |
| <ul> <li>D Planning update</li> <li>C Revised turning / parking</li> <li>B Red line - whole area</li> <li>A Plan update</li> </ul>                                                                                                                                                                                                                                                                                                             |                                                                                                  | cing                 | G<br>G<br>G<br>G        | 10.01.2022<br>26.10.2021<br>13.10.2021<br>12.10.2021 |         |
| Rev                                                                                                                                                                                                                                                                                                                                                                                                                                            | Description                                                                                      |                      | Initia                  | al Date                                              | e       |
| <ul> <li>GJ Building Surveying Services</li> <li>New Build, Conversion, Alteration and Extension Design</li> <li>Building Surveys</li> <li>Measured Surveys</li> <li>Planning &amp; Building Regulation Submissions</li> <li>Project Management</li> <li>Party Wall Matters</li> <li>Residential, Commercial and Industrial</li> <li>PO Box 1044, NORWICH, NR13 3XR<br/>T 01493 751137<br/>W www.gjbss.co.uk<br/>E mail@gjbss.co.uk</li> </ul> |                                                                                                  |                      |                         |                                                      |         |
| Issued For                                                                                                                                                                                                                                                                                                                                                                                                                                     | Comment<br>Approval<br>Tender<br>Construction<br>Record                                          |                      |                         |                                                      |         |
| Client                                                                                                                                                                                                                                                                                                                                                                                                                                         |                                                                                                  |                      |                         |                                                      |         |
| Project                                                                                                                                                                                                                                                                                                                                                                                                                                        | ACLE GARDEN MACHINERY CENTRE<br>NORWICH ROAD<br>ACLE<br>NORFOLK<br>NR13 3BY                      |                      |                         |                                                      |         |
| Title                                                                                                                                                                                                                                                                                                                                                                                                                                          | PROPOSED ADDITIONAL<br>STORAGE SHED<br>EXISTING & PROPOSED<br>PLAN / BLOCK & SITE LOCATION PLANS |                      |                         |                                                      |         |
| Info                                                                                                                                                                                                                                                                                                                                                                                                                                           | Local Authority                                                                                  | BROADLAND DC         | ROADLAND DC Date Apprvd |                                                      |         |
|                                                                                                                                                                                                                                                                                                                                                                                                                                                | Planning Ref<br>Building Ctrl Ref                                                                | 20211179<br>-        |                         | -                                                    |         |
| Date                                                                                                                                                                                                                                                                                                                                                                                                                                           | SEPT 2023                                                                                        | Job No.              | Dw                      | g No.                                                | Rev     |
| Scale                                                                                                                                                                                                                                                                                                                                                                                                                                          | AS SHOWN                                                                                         | GJ/21/2000           | 01 G                    |                                                      | G       |
| Drawn By                                                                                                                                                                                                                                                                                                                                                                                                                                       | G                                                                                                |                      |                         |                                                      |         |