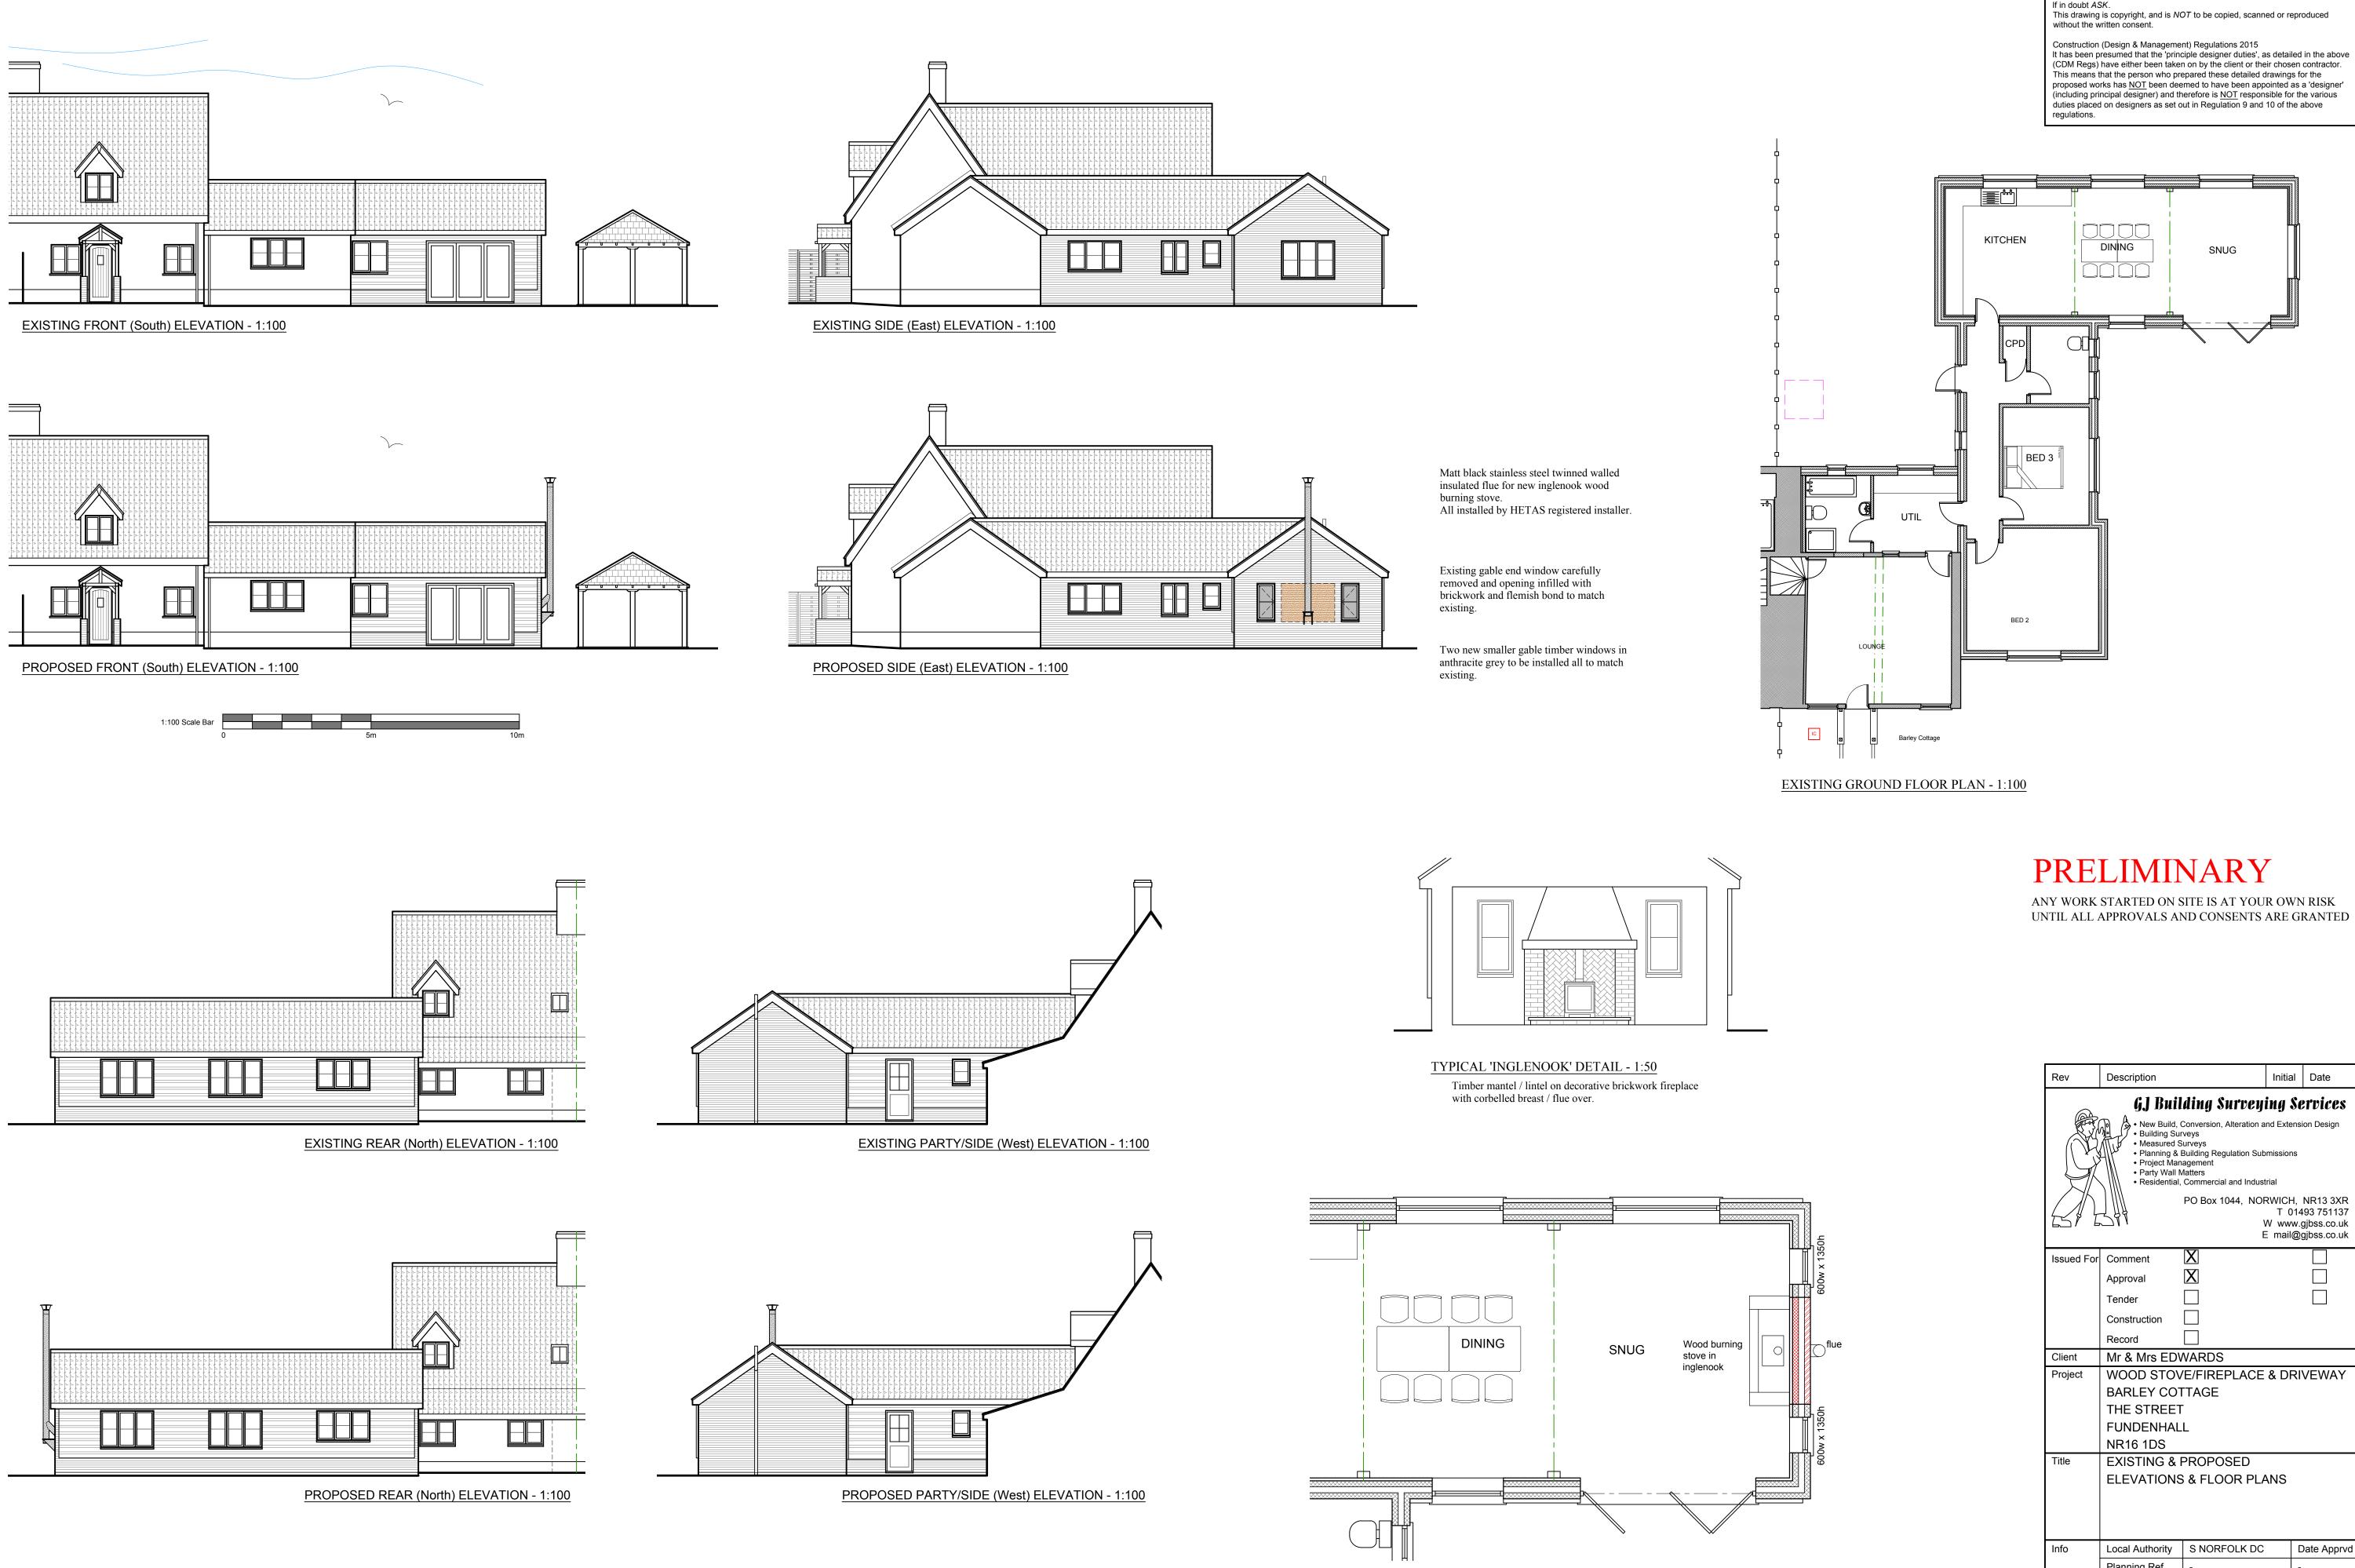

## PROPOSED GROUND FLOOR PLAN (Part) - 1:50

Contractors *MUST* check all dimensions on site. Only figured dimensions are to be worked from. Any discrepancies *MUST* be reported to architect *BEFORE* proceeding.

If in doubt ASK.

This means that the person who prepared these detailed drawings for the

ANY WORK STARTED ON SITE IS AT YOUR OWN RISK UNTIL ALL APPROVALS AND CONSENTS ARE GRANTED

| Rev                                                                                                                                                                                                                                                                                                                                                                                                                     | Description                                                                               |               | Initia | al Date     | e   |
|-------------------------------------------------------------------------------------------------------------------------------------------------------------------------------------------------------------------------------------------------------------------------------------------------------------------------------------------------------------------------------------------------------------------------|-------------------------------------------------------------------------------------------|---------------|--------|-------------|-----|
| <ul> <li>GJ Building Surveying Services</li> <li>New Build, Conversion, Alteration and Extension Design</li> <li>Building Surveys</li> <li>Measured Surveys</li> <li>Planning &amp; Building Regulation Submissions</li> <li>Project Management</li> <li>Party Wall Matters</li> <li>Residential, Commercial and Industrial</li> <li>PO Box 1044, NORWICH, NR13 3XR<br/>T 01493 751137<br/>W www.gjbss.co.uk</li> </ul> |                                                                                           |               |        |             |     |
| Issued For                                                                                                                                                                                                                                                                                                                                                                                                              | Comment<br>Approval<br>Tender<br>Construction<br>Record                                   |               |        |             |     |
| Client                                                                                                                                                                                                                                                                                                                                                                                                                  | Mr & Mrs EDWARDS                                                                          |               |        |             |     |
| Project                                                                                                                                                                                                                                                                                                                                                                                                                 | WOOD STOVE/FIREPLACE & DRIVEWAY<br>BARLEY COTTAGE<br>THE STREET<br>FUNDENHALL<br>NR16 1DS |               |        |             |     |
| Title                                                                                                                                                                                                                                                                                                                                                                                                                   | EXISTING & PROPOSED<br>ELEVATIONS & FLOOR PLANS                                           |               |        |             |     |
| Info                                                                                                                                                                                                                                                                                                                                                                                                                    | Local Authority                                                                           | S NORFOLK DC  |        | Date Apprvd |     |
|                                                                                                                                                                                                                                                                                                                                                                                                                         | Planning Ref<br>Building Ctrl Ref                                                         | -             |        | -           |     |
| Date                                                                                                                                                                                                                                                                                                                                                                                                                    | NOV 2023                                                                                  | Job No.       | Dw     | g No.       | Rev |
| Scale                                                                                                                                                                                                                                                                                                                                                                                                                   | AS SHOWN                                                                                  | GJ/23/2121 01 |        |             | _   |
| Drawn By                                                                                                                                                                                                                                                                                                                                                                                                                | G                                                                                         |               |        |             |     |