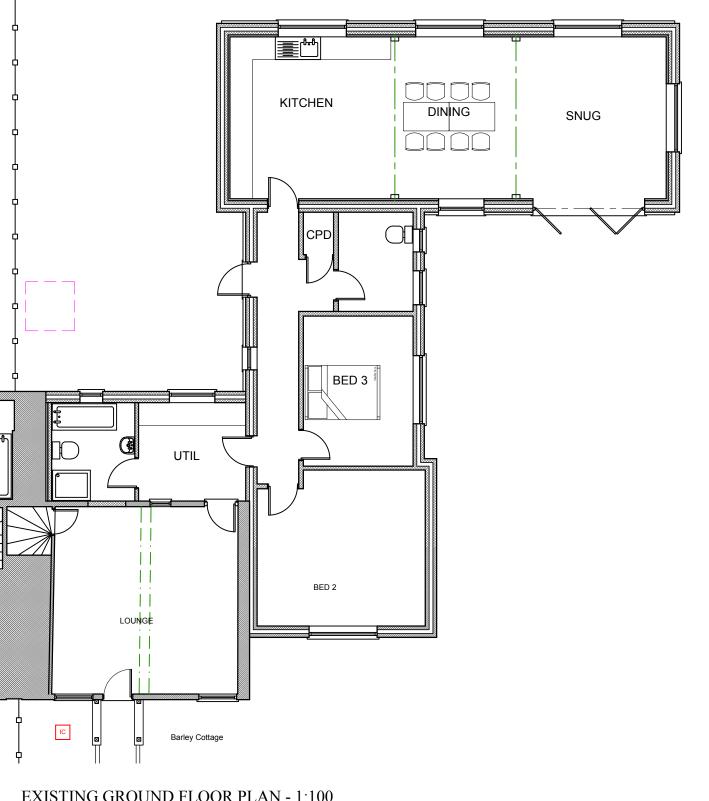

## PROPOSED GROUND FLOOR PLAN (Part) - 1:50

Contractors *MUST* check all dimensions on site. Only figured dimensions are to be worked from. Any discrepancies *MUST* be reported to architect *BEFORE* proceeding.