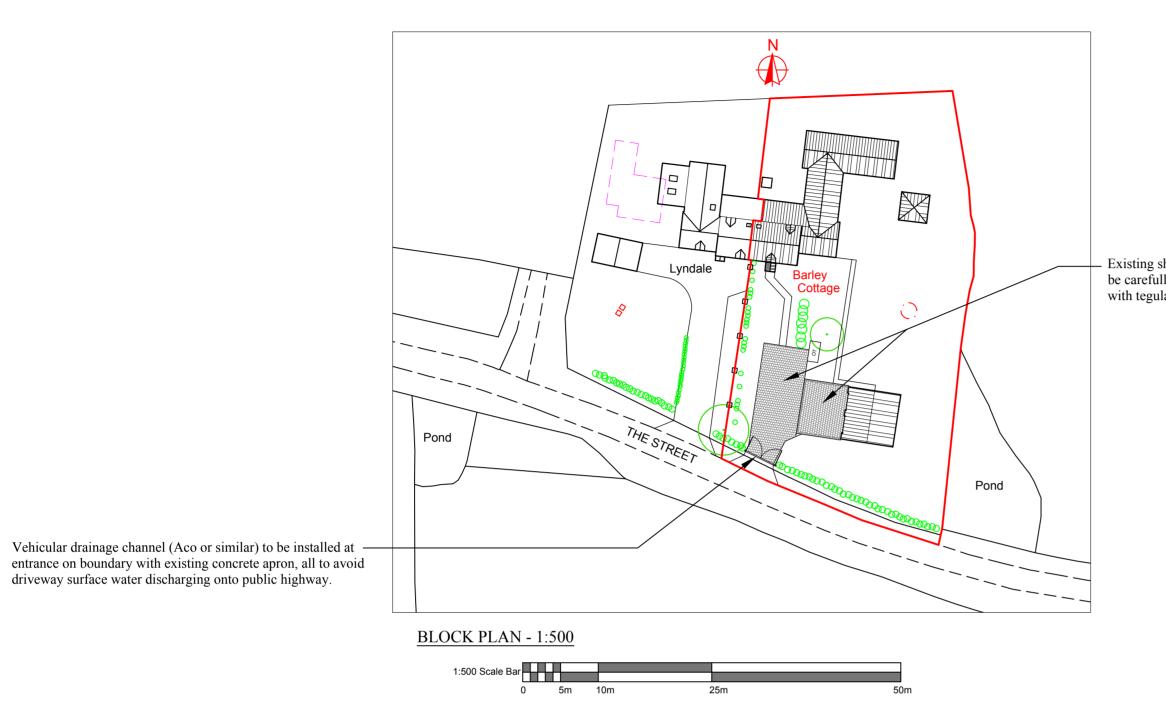

- Existing shingle drive and brick pavior garage hardstanding to be carefully removed and new drive formed (to same area) with tegula chelsea sets in 'traditional' (multi red) colour.