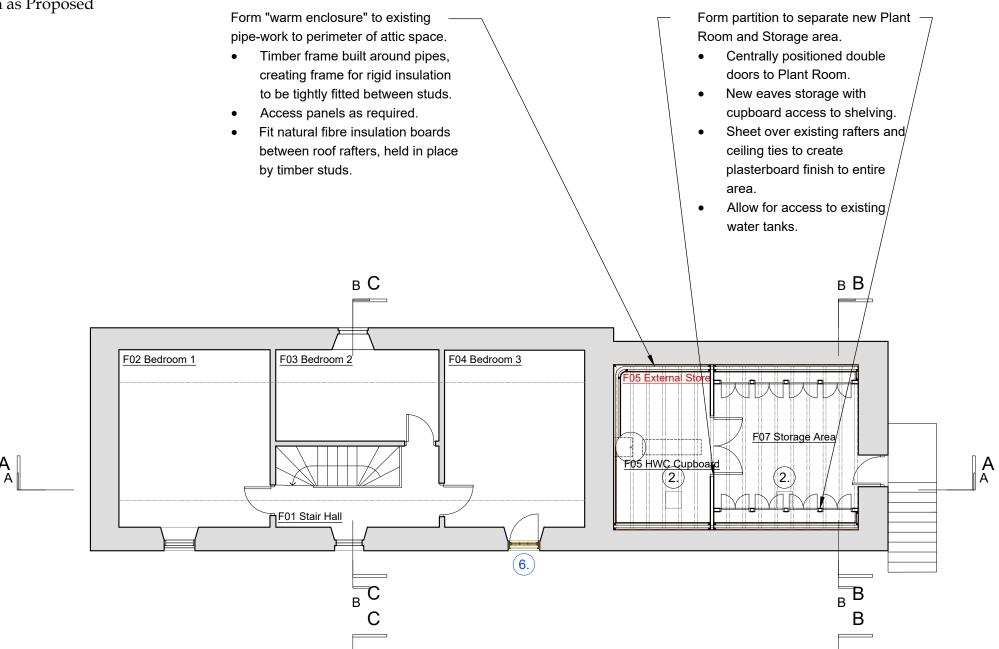

## LISTED BUILDING CONSENT NOTES

- 1. Overhaul and renew rhones.
- 2. Fit new Conservation Rooflights; CR07-2, (W) 463mm x (L) 622mm from The Rooflight Company.
- 3. Replace cement haunchings, fillets and any concealed flashings with lead watergate details to ensure future water tightness.
- 4. Renew cement pointing to skews with lime mortar.
- 5. All existing chimney pots / caps to be removed.
- 6. Form new escape window from existing sash and case window to Bedroom 1. Existing window carefully removed and augmented to form single unit opening internally to provide unobstructed openable area of approx. 0.65m<sup>2</sup> with cill level set at approx. 250mm above finished floor.

First Floor Plan as Proposed Scale 1:100 @ A3