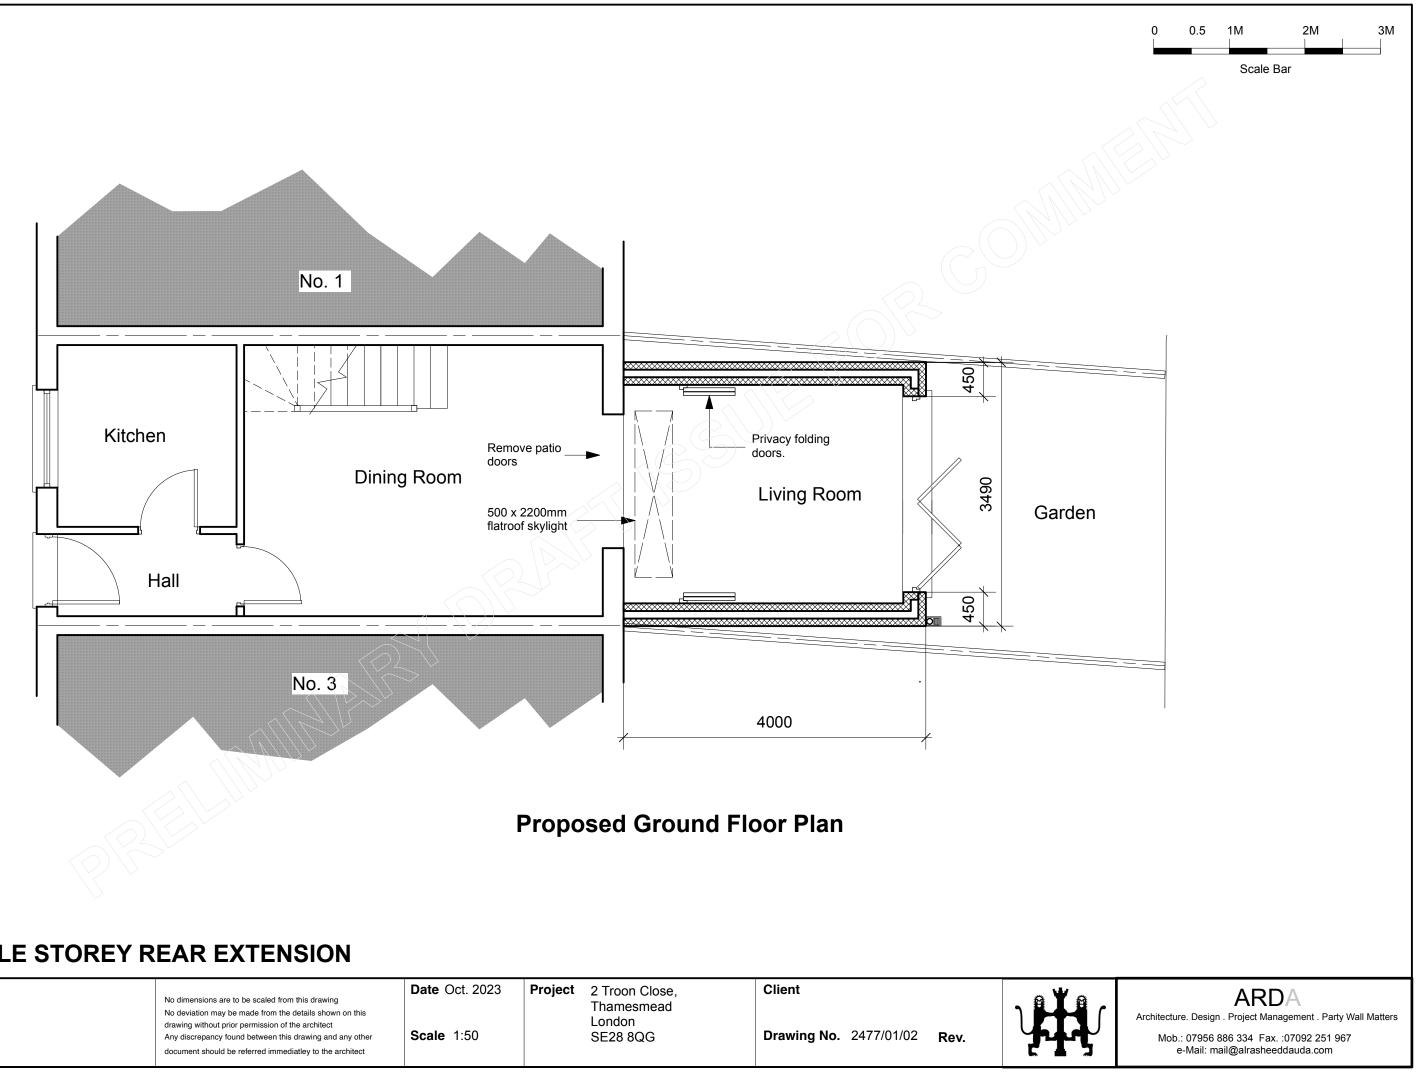

## SINGLE STOREY REAR EXTENSION

| Revisions No dimensions are to be scaled from this drawing No deviation may be made from the details shown on this drawing without prior permission of the architect Any discrepancy found between this drawing and any other document should be referred immediately to the architect | Date Oct. 2023 Scale 1:50 | Project 2 Troon Close,<br>Thamesmead<br>London<br>SE28 8QG | Client<br>Drawing No. 2477/01/02 Rev. | y Hy |
|----------------------------------------------------------------------------------------------------------------------------------------------------------------------------------------------------------------------------------------------------------------------------------------|---------------------------|------------------------------------------------------------|---------------------------------------|------|
|----------------------------------------------------------------------------------------------------------------------------------------------------------------------------------------------------------------------------------------------------------------------------------------|---------------------------|------------------------------------------------------------|---------------------------------------|------|