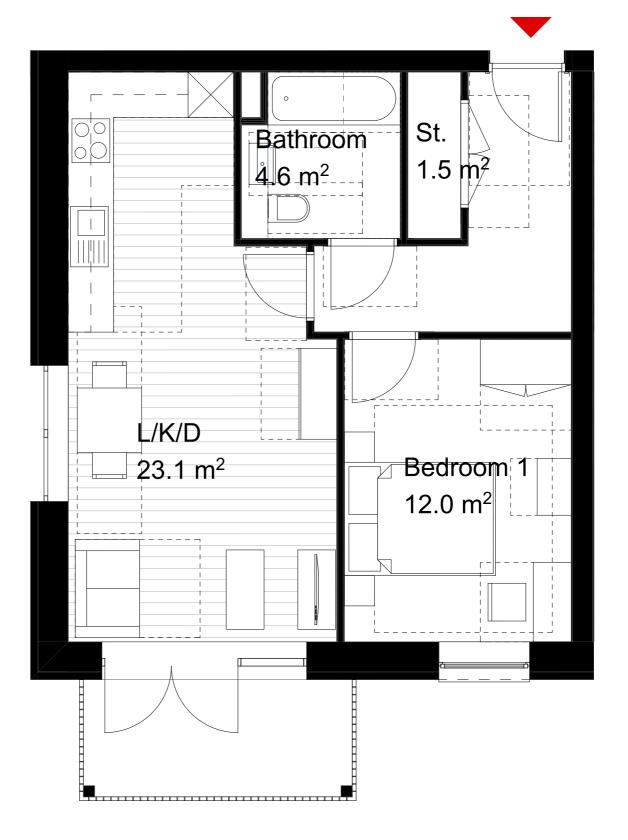

## Flat Type C05 1B2P

50.1 m<sup>2</sup>

| Flat Type C05   |   |
|-----------------|---|
| 02_Second Floor | 2 |
| 03_Third Floor  | 2 |
| 04 Fourth Floor | 2 |

| P1 | 30/08/2023 | Planning Issue |  |
|----|------------|----------------|--|