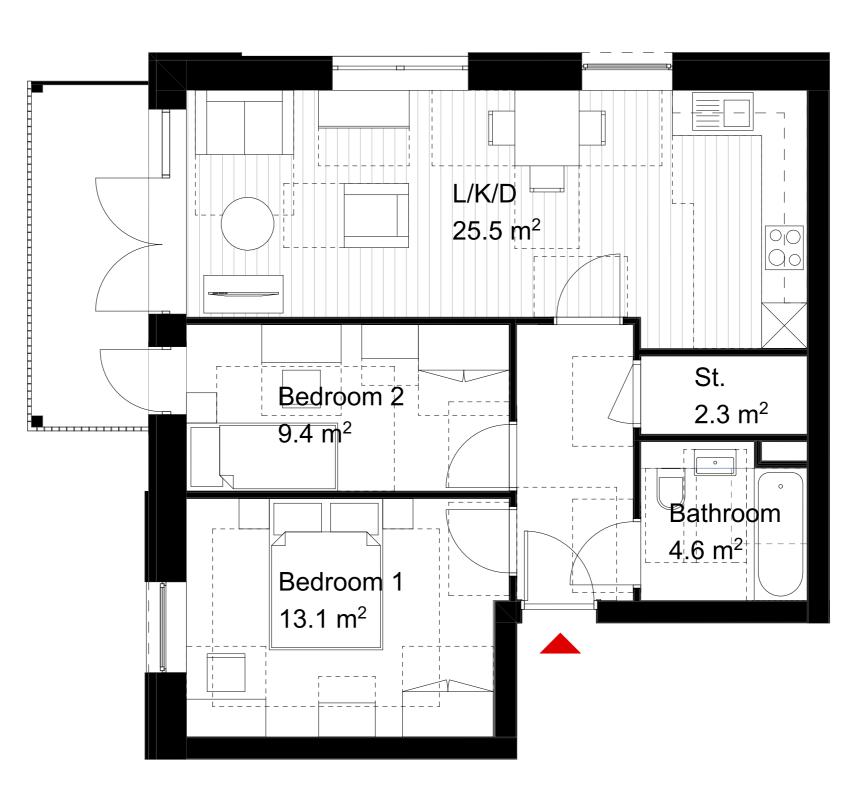

## Flat Type C01 2B3P 62.7 m<sup>2</sup>

| Flat Type C01 |                 |   |  |
|---------------|-----------------|---|--|
| C             | 01_First Floor  | 1 |  |
| C             | 2_Second Floor  | 1 |  |
| 0             | 3_Third Floor   | 1 |  |
| C             | 04_Fourth Floor | 1 |  |