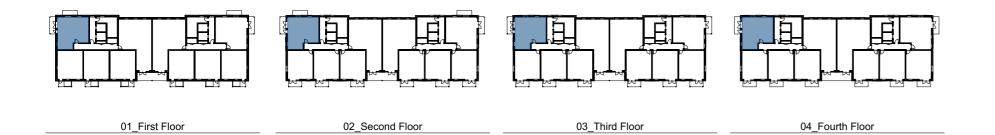

## Flat Type C01 2B3P 62.7 m<sup>2</sup>

| Flat Type C01 |                 |   |  |
|---------------|-----------------|---|--|
| C             | 01_First Floor  | 1 |  |
| C             | 2_Second Floor  | 1 |  |
| 0             | 3_Third Floor   | 1 |  |
| C             | 04_Fourth Floor | 1 |  |