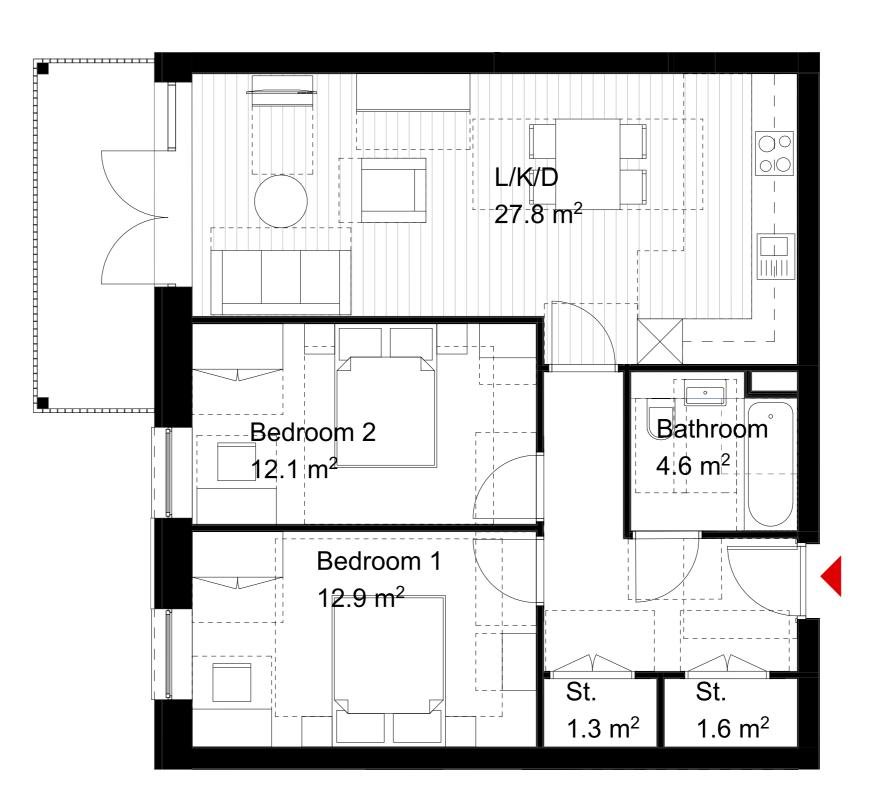

## Flat Type E04a Adaptable layout Part M4(3)2(a) 2B4P 71.2m<sup>2</sup>

| Flat Type E04a  | - |
|-----------------|---|
| 00_Ground Floor | 3 |

| P1 | 30/08/2023 | Planning Issue |  |
|----|------------|----------------|--|