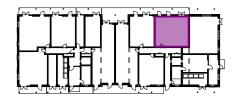

00\_Ground Floor

## Flat Type E04a Adaptable layout Part M4(3)2(a) 2B4P 71.2m<sup>2</sup>

| Flat Type E04a  | - |
|-----------------|---|
| 00_Ground Floor | 3 |

| P1 | 30/08/2023 | Planning Issue |  |
|----|------------|----------------|--|