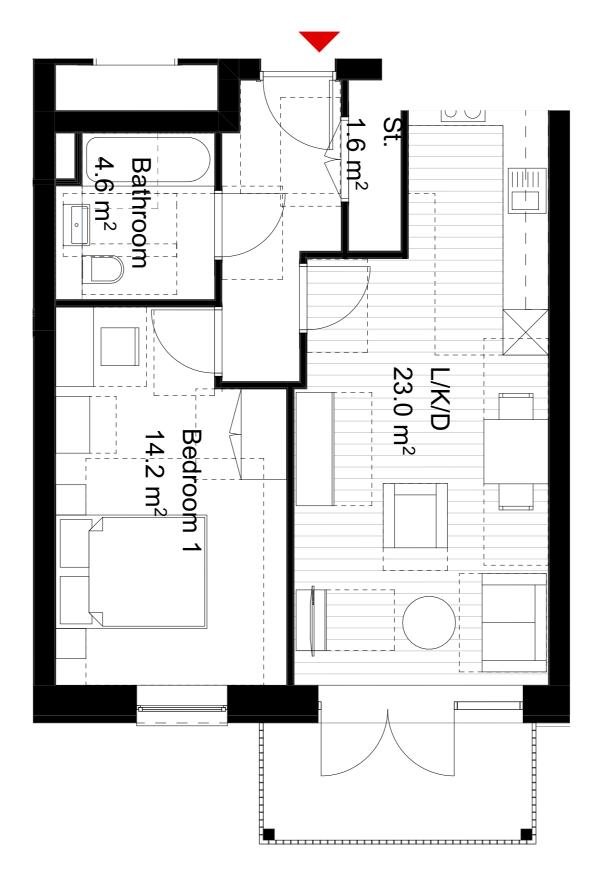

## Flat Type E07 1B2P 50.4 m<sup>2</sup>

| 00_Ground Floor | 3 |
|-----------------|---|
| 01_First Floor  | 6 |
| 02_Second Floor | 6 |
| 03_Third Floor  | 6 |
| 04 Fourth Floor | 6 |

P1 30/08/2023 Planning Issue rev date description