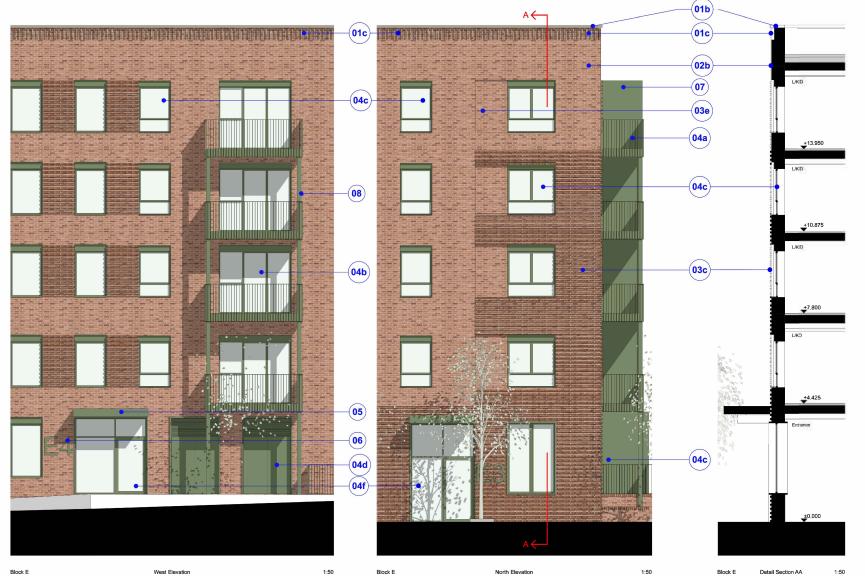

## Material Schedule

### Roof/ Parapet:

01a Metal coping in RAL 6021 colour 01b Stone / Concrete Coping 01c Parapet detail- alternating recessed / flush double solider course 01d red concrete plain roof tiles

### Brickwork:

02a Stretcher Bond Brick Type 1 Dark Red Multi Mix 02b Stretcher Bond Brick Type 2 Light Red Multi Mix 02c Brick Type 3 Solid red mix Brick

#### **Brickwork Detail:**

03a Projecting header detail in brick type 2c 03b Brick soldier course in brick type 02c 03c Rusticated Brickwork/Projecting

stretcher bond 03d Brickwork wall with brick on edge coping in brick type 02c 03e Recessed brick panel 03f Brick on edge window sill 03g Stacked brickwork detail in brick type 02c solid red mix

# Windows/Doors/Balustrade:

04a Metal railings to match windows colour (RAL 6021) 04b Powder coated aluminium door / window system with metal panel detail to window head (RAL 6021) 04c Powder coated aluminium window system with metal panel detail to window head (RAL 6021) 04d Aluminium service doors with louvered vent panel colour (RAL 6021) 04e Aluminium Entrance door system with side glazed panel, to match windows colour (RAL 6021) 04f Aluminium/glazed entrance door system with frames to match windows colour (RAL 6021)

Others: 05 Metal entrance canopy colour to match windows(RAL 6021) 06 Metal signage for Block entrance to match windows colour (RAL 6021) 07 Solid Aluminium privacy screens to balconies to match windows colour (RAL 6021) 08 Metal balcony frame system

(RAL 6021)