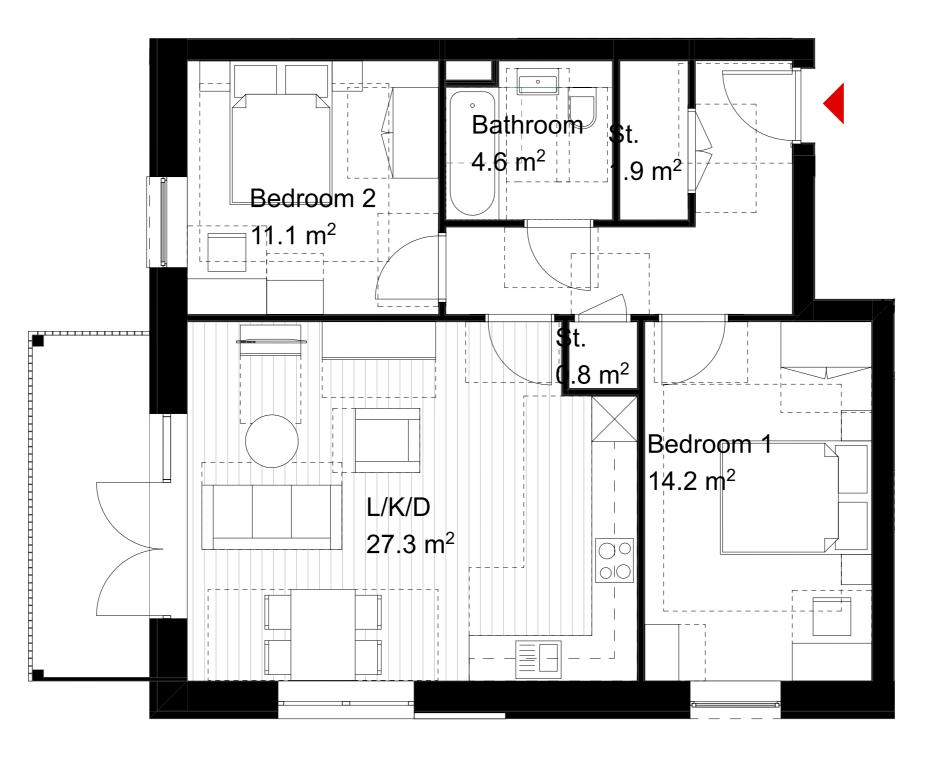

## Flat Type E01 2B4P 70.6 m<sup>2</sup>

| Flat Type E01   |   |
|-----------------|---|
| 01_First Floor  | 3 |
| 02_Second Floor | 3 |
| 03_Third Floor  | 3 |
| 04_Fourth Floor | 3 |

| P1  | 30/08/2023 | Planning Issue |  |
|-----|------------|----------------|--|
| rev | date       | description    |  |