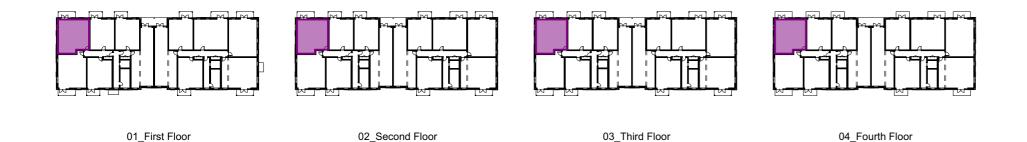

## Flat Type E01 2B4P 70.6 m<sup>2</sup>

| Flat Type E01   |   |
|-----------------|---|
| 01_First Floor  | 3 |
| 02_Second Floor | 3 |
| 03_Third Floor  | 3 |
| 04_Fourth Floor | 3 |

| P1  | 30/08/2023 | Planning Issue |  |
|-----|------------|----------------|--|
| rev | date       | description    |  |