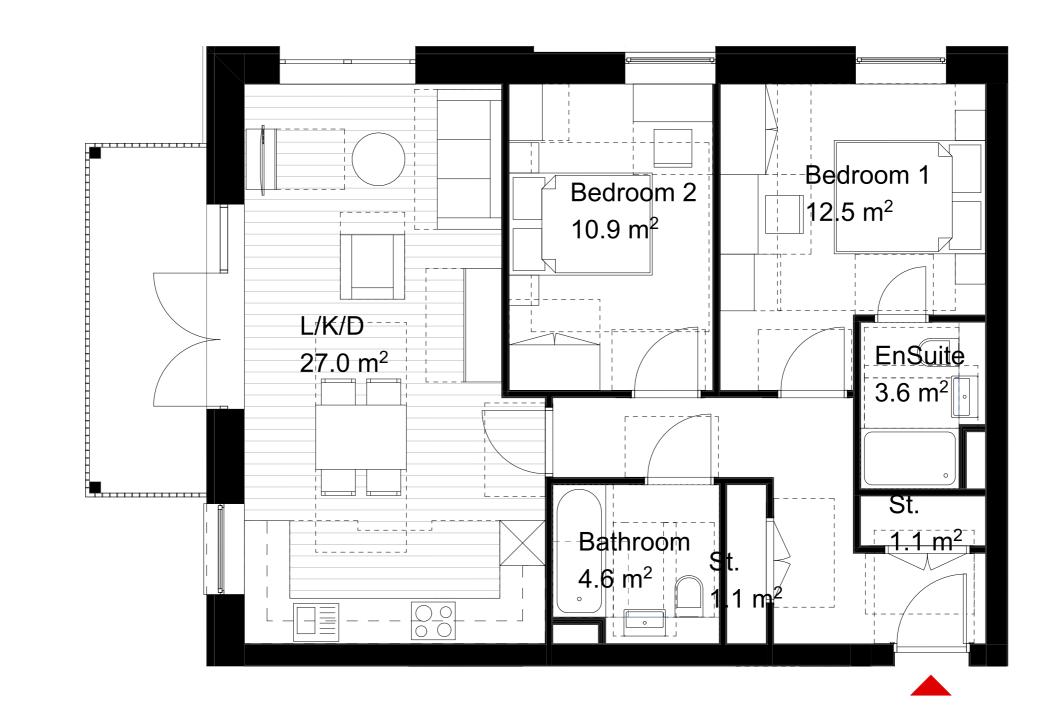

03\_Third Floor

02\_Second Floor

Flat Type E05 2B4P 72.5 m<sup>2</sup>

> 01\_First Floor 02\_Second Floor

03\_Third Floor

04\_Fourth Floor

Flat Type E05

01\_First Floor

## stockwool

6 Orsman Road London N1 5QJ 020 7264 8600 info@stockwool.co.uk

Client Bellway Homes

Project BELVEDERE

Drawing Flat Type E\_05

Design Stage Purpose Planning Application Scale 1:50@A3 CAD File 3409\_MainMode Date created 11.08.2023 Drawn PO Checked Js Layout status Project no\_Drawing no\_Revision 3499-STO-ZZ-ZZ-PL-A-70037 P1