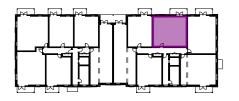

01\_First Floor

02\_Second Floor

03\_Third Floor

04\_Fourth Floor

## Flat Type E04 2B4P 71.2m<sup>2</sup>

| Flat Type E04   |   |  |
|-----------------|---|--|
| 01_First Floor  | 3 |  |
| 02_Second Floor | 3 |  |
| 03_Third Floor  | 3 |  |
| 04_Fourth Floor | 3 |  |