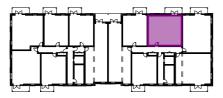

01\_First Floor

02\_Second Floor

03\_Third Floor

04\_Fourth Floor

## Flat Type E04 2B4P 71.2m<sup>2</sup>

| Flat Type E04   |   |  |
|-----------------|---|--|
| 01_First Floor  | 3 |  |
| 02_Second Floor | 3 |  |
| 03_Third Floor  | 3 |  |
| 04_Fourth Floor | 3 |  |