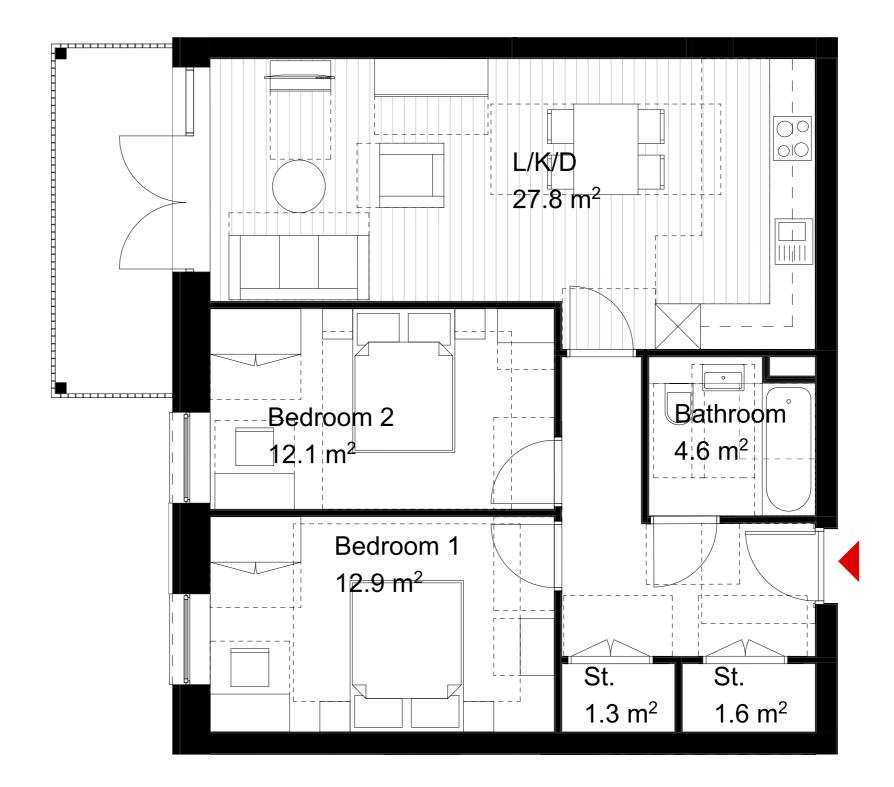

## Flat Type E04 2B4P 71.2m<sup>2</sup>

| Flat Type E04   |   |  |
|-----------------|---|--|
| 01_First Floor  | 3 |  |
| 02_Second Floor | 3 |  |
| 03_Third Floor  | 3 |  |
| 04_Fourth Floor | 3 |  |