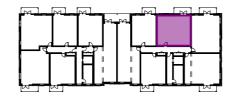

01\_First Floor

02\_Second Floor

03\_Third Floor

04\_Fourth Floor

## Flat Type E04 2B4P 71.2m<sup>2</sup>

| Flat Type E04   |   |  |
|-----------------|---|--|
| 01_First Floor  | 3 |  |
| 02_Second Floor | 3 |  |
| 03_Third Floor  | 3 |  |
| 04_Fourth Floor | 3 |  |