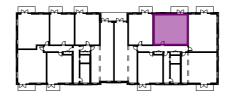

01\_First Floor

02\_Second Floor

03\_Third Floor

04\_Fourth Floor

## Flat Type E04 2B4P 71.2m<sup>2</sup>

| Flat Type E04   |   |  |
|-----------------|---|--|
| 01_First Floor  | 3 |  |
| 02_Second Floor | 3 |  |
| 03_Third Floor  | 3 |  |
| 04_Fourth Floor | 3 |  |