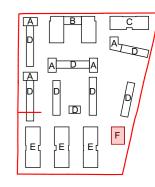

01\_First Floor

02\_Second Floor

03\_Third Floor

## Flat Type F02 2B3P

63.8 m<sup>2</sup>

| Flat Type F02   |   |
|-----------------|---|
| 01_First Floor  | 1 |
| 02_Second Floor | 1 |
| 03_Third Floor  | 1 |

| P1  | 30/08/2023 | Planning Issue |  |
|-----|------------|----------------|--|
| rev | date       | description    |  |
|     |            |                |  |