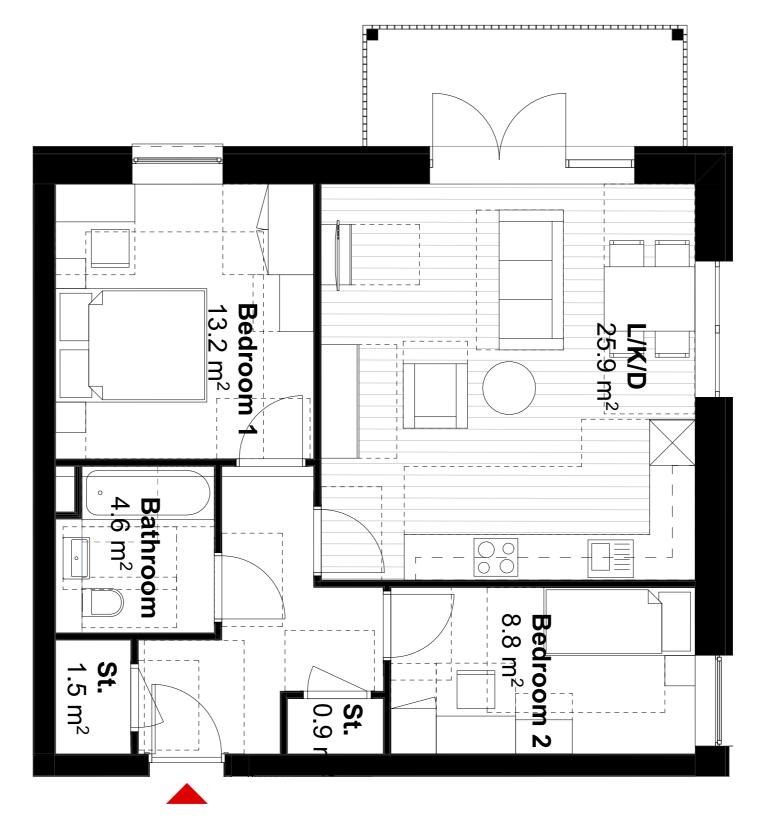

## Flat Type F02 2B3P

63.8 m<sup>2</sup>

| Flat Type F02   |   |
|-----------------|---|
| 01_First Floor  | 1 |
| 02_Second Floor | 1 |
| 03_Third Floor  | 1 |

| P1  | 30/08/2023 | Planning Issue |  |
|-----|------------|----------------|--|
| rev | date       | description    |  |
|     |            |                |  |