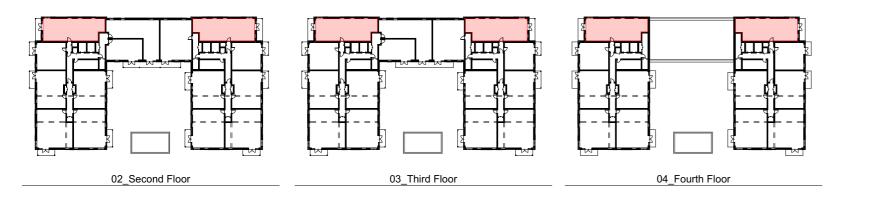

## Flat Type B01 3B5P 92.4 m<sup>2</sup>

| Flat Type B01 |                 |   |  |
|---------------|-----------------|---|--|
|               | 02_Second Floor | 2 |  |
|               | 03_Third Floor  | 2 |  |
|               | 04_Fourth Floor | 2 |  |