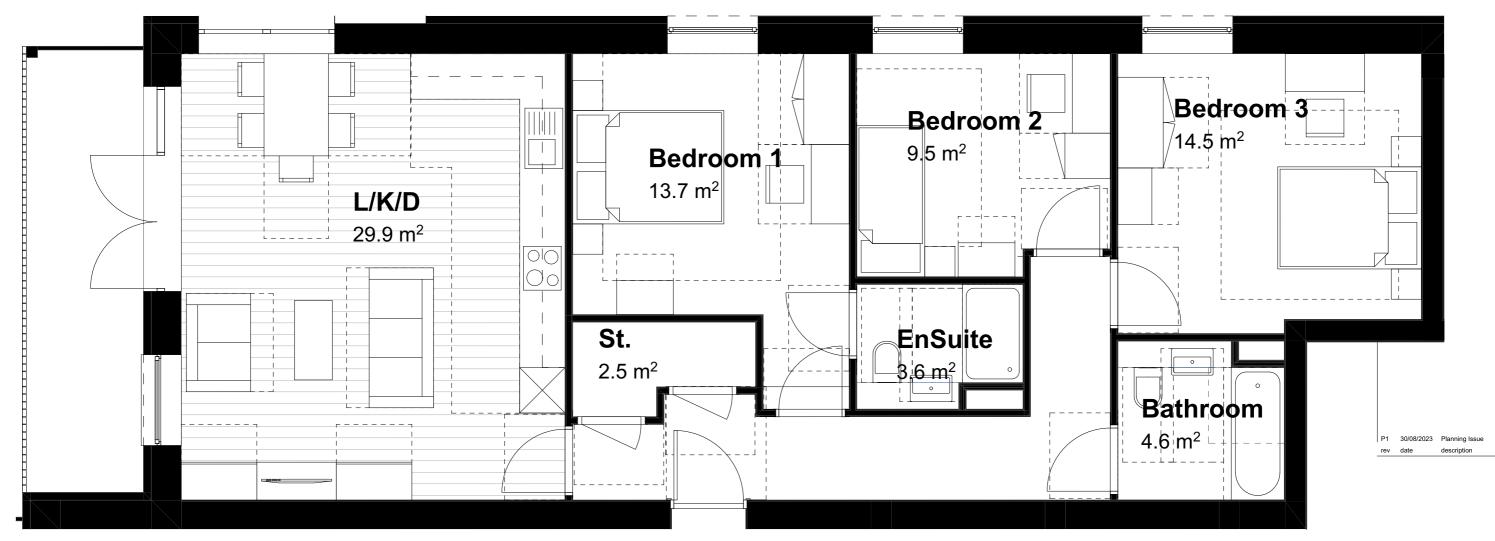

## Flat Type B01 3B5P 92.4 m<sup>2</sup>

| Flat Type B01 |                 |   |  |
|---------------|-----------------|---|--|
|               | 02_Second Floor | 2 |  |
|               | 03_Third Floor  | 2 |  |
|               | 04_Fourth Floor | 2 |  |