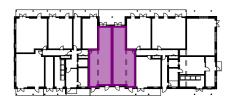

00\_Ground Floor

Flat Type E08a 2B4P Adaptable layout Part M4(3)2(a) 77.0 m<sup>2</sup>

500

1000 1500 2000mm

Flat Type E08a 00\_Ground Floor 6 St. WC- $2.0 \text{ m}^2$ 2.9 m<sup>2</sup> Bedroom 1 -13.9 m<sup>2</sup> Bedroom 2 L/K/D 1<del>3.9 m<sup>2</sup></del> 27.2 m<sup>2</sup> Bathroom  $4.6 \text{ m}^2$ 