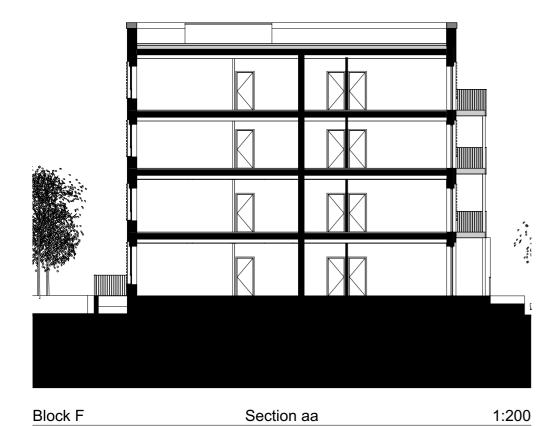

| Block F | Section bb 1:200 |  |  |  |  |
|---------|------------------|--|--|--|--|

P1 30/08/2023 Planning Issue rev date description

## stockwool

6 Orsman Road London N1 5QJ 020 7264 8600 info@stockwool.co.uk

<sup>Client</sup> Bellway Homes

Project BELVEDERE

Drawing Block F Sections

| Design Sta                                           | ge                                                           | PLANNING   |  |  |  |
|------------------------------------------------------|--------------------------------------------------------------|------------|--|--|--|
| Purpose<br>Plannin                                   | g Applicatio                                                 | n          |  |  |  |
| Scale<br>CAD File<br>Date create<br>Drawn<br>Checked | 1:200@A3<br>3499_MainMode<br>ed 07. 2023<br>AP, EG, PO<br>JS |            |  |  |  |
| Layout stat                                          | us                                                           | Р          |  |  |  |
| Project no_Drawing no_Revision                       |                                                              |            |  |  |  |
| 3499-S <sup>°</sup><br>P1                            | TO-ZZ-SX-                                                    | PL-A-20205 |  |  |  |