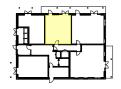

00\_Ground Floor

01\_First Floor

02\_Second Floor

03\_Third Floor

## Flat Type F04 1B2P

50.1 m<sup>2</sup>

| Flat Type F04   |   |  |
|-----------------|---|--|
| 00_Ground Floor | 1 |  |
| 01_First Floor  | 1 |  |
| 02_Second Floor | 1 |  |
| 03_Third Floor  | 1 |  |