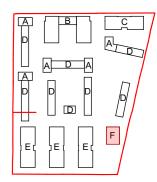

00\_Ground Floor

01\_First Floor

02\_Second Floor

03\_Third Floor

## Flat Type F04 1B2P

50.1 m<sup>2</sup>

| Flat Type F04   |   |  |
|-----------------|---|--|
| 00_Ground Floor | 1 |  |
| 01_First Floor  | 1 |  |
| 02_Second Floor | 1 |  |
| 03_Third Floor  | 1 |  |