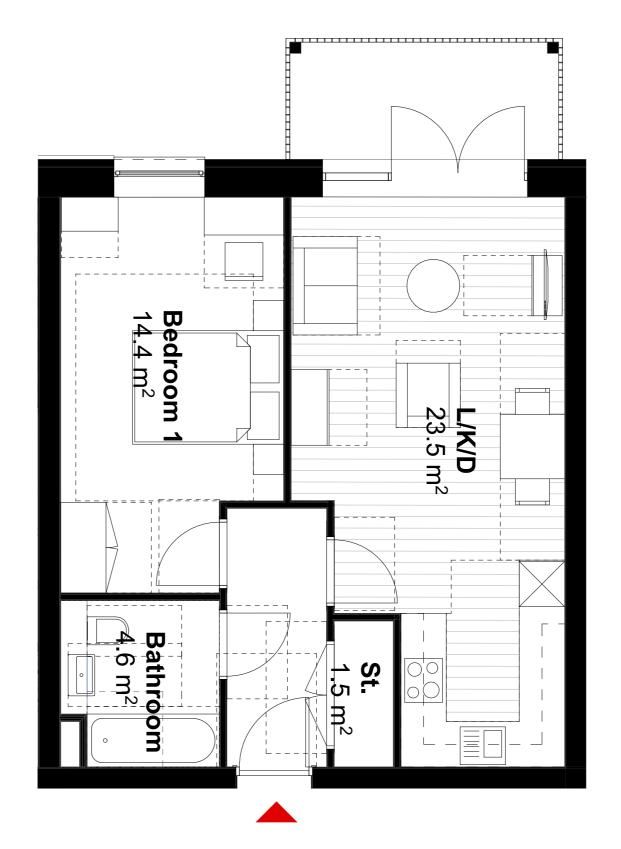

## Flat Type F04 1B2P

50.1 m<sup>2</sup>

| Flat Type F04   |   |  |
|-----------------|---|--|
| 00_Ground Floor | 1 |  |
| 01_First Floor  | 1 |  |
| 02_Second Floor | 1 |  |
| 03_Third Floor  | 1 |  |