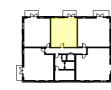

00\_Ground Floor

01\_First Floor

02\_Second Floor

03\_Third Floor

## Flat Type F04 1B2P

50.1 m<sup>2</sup>

| Flat Type F04   |   |  |
|-----------------|---|--|
| 00_Ground Floor | 1 |  |
| 01_First Floor  | 1 |  |
| 02_Second Floor | 1 |  |
| 03_Third Floor  | 1 |  |