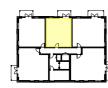

00\_Ground Floor

01\_First Floor

02\_Second Floor

03\_Third Floor

## Flat Type F04 1B2P

50.1 m<sup>2</sup>

| Flat Type F04   |   |  |
|-----------------|---|--|
| 00_Ground Floor | 1 |  |
| 01_First Floor  | 1 |  |
| 02_Second Floor | 1 |  |
| 03_Third Floor  | 1 |  |