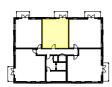

00\_Ground Floor

01\_First Floor

02\_Second Floor

03\_Third Floor

## Flat Type F04 1B2P

50.1 m<sup>2</sup>

| Flat Type F04   |   |  |
|-----------------|---|--|
| 00_Ground Floor | 1 |  |
| 01_First Floor  | 1 |  |
| 02_Second Floor | 1 |  |
| 03_Third Floor  | 1 |  |