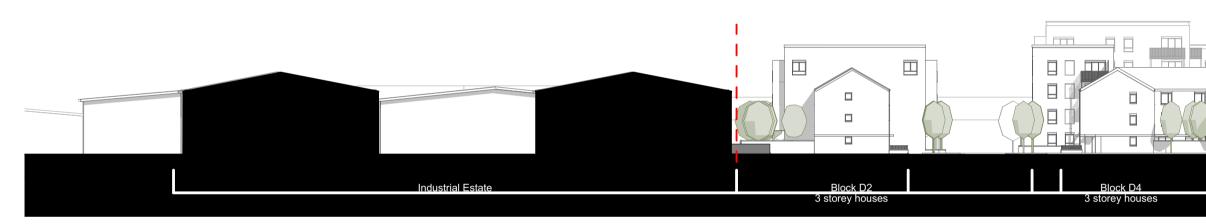

Block D5

3 storey houses





## **SECTION 11**



**SECTION 12** 

Any errors and omissions to be reported to the Architect prior to commencement. Dimensions and areas are based on survey information provided by the client. This drawing is copyright © STOCKWOOL. All dimensions to be checked on site. Do not scale.



—— Site boundary ---- Gas pipe area





| P1<br>00 | 30/08/2023<br>04/08/2023 | Planning Issue |  |
|----------|--------------------------|----------------|--|



## stockwool

## 6 Orsman Road London N1 5QJ 020 7264 8600 info@stockwool.co.uk

<sup>Client</sup> Bellway Homes

## Project BELVEDERE

Drawing Proposed Site Sections and Elevations

| Design Sta                                           | PLANNING                                                     |           |
|-----------------------------