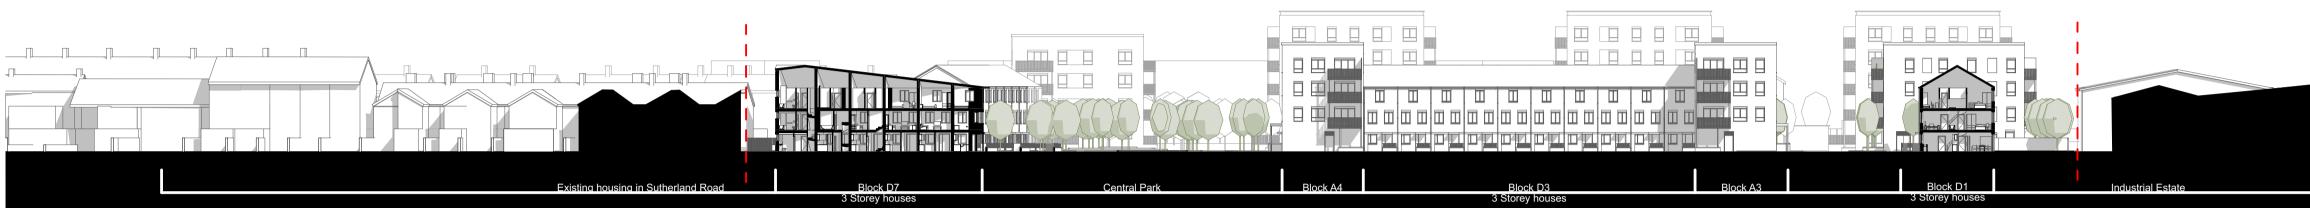

Block D5

3 storey houses





## **SECTION 11**



**SECTION 12** 

Any errors and omissions to be reported to the Architect prior to commencement. Dimensions and areas are based on survey information provided by the client. This drawing is copyright © STOCKWOOL. All dimensions to be checked on site. Do not scale.



—— Site boundary ---- Gas pipe area





| P1<br>00 | 30/08/2023<br>04/08/2023 | Planning Issue |  |
|----------|--------------------------|----------------|--|



## stockwool

## 6 Orsman Road London N1 5QJ 020 7264 8600 info@stockwool.co.uk

<sup>Client</sup> Bellway Homes

## Project BELVEDERE

Drawing Proposed Site Sections and Elevations

| Design Sta                                           | PLANNING                                                     |           |