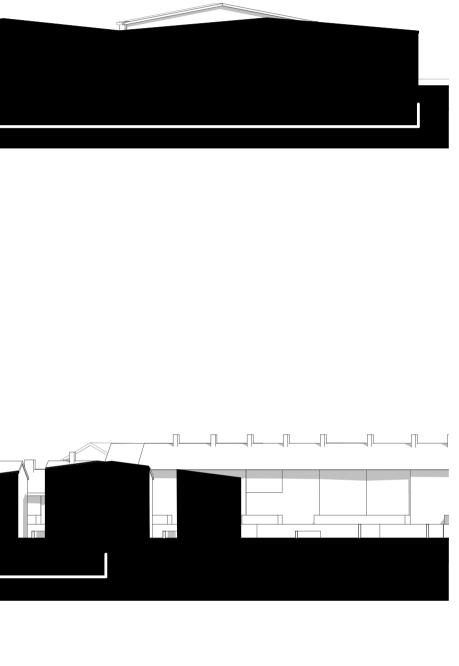

## Project BELVEDERE

Drawing Proposed Site Sections and Elevations

| Design Sta                                           | PLANNING                                                     |           |
|------------------------------------------------------|--------------------------------------------------------------|-----------|
| Purpose<br><b>Plannin</b> (                          | g Application                                                | 1         |
| Scale<br>CAD File<br>Date create<br>Drawn<br>Checked | 1:500@A1<br>3499_MainMode<br>ed 07. 2023<br>AP, EG, PO<br>JS |           |
| Layout status                                        |                                                              | Р         |
| Project no_                                          | Drawing no_Rev                                               | vision    |
| 3499-S <sup>-</sup><br>P1                            | TO-ZZ-ZZ-F                                                   | PL-A-9020 |