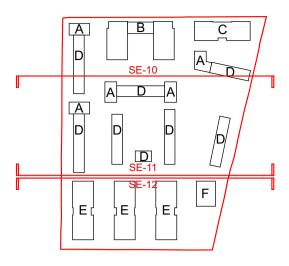

## **SECTION 11**

**SECTION 12** 

Any errors and omissions to be reported to the Architect prior to commencement. Dimensions and areas are based on survey information provided by the client. This drawing is copyright © STOCKWOOL. All dimensions to be checked on site. Do not scale.

—— Site boundary ---- Gas pipe area

| P1<br>00 | 30/08/2023<br>04/08/2023 | Planning Issue |  |
|----------|--------------------------|----------------|--|