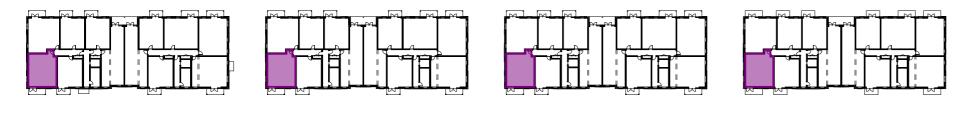

01\_First Floor

02\_Second Floor

03\_Third Floor

04\_Fourth Floor

## Flat Type E02 2B3P 66.2 m<sup>2</sup>

| Flat Type E02 |         |  |  |
|---------------|---------|--|--|
| 01_First Flo  | oor 3   |  |  |
| 02_Second     | Floor 3 |  |  |
| 03_Third F    | oor 3   |  |  |
| 04_Fourth     | Floor 3 |  |  |