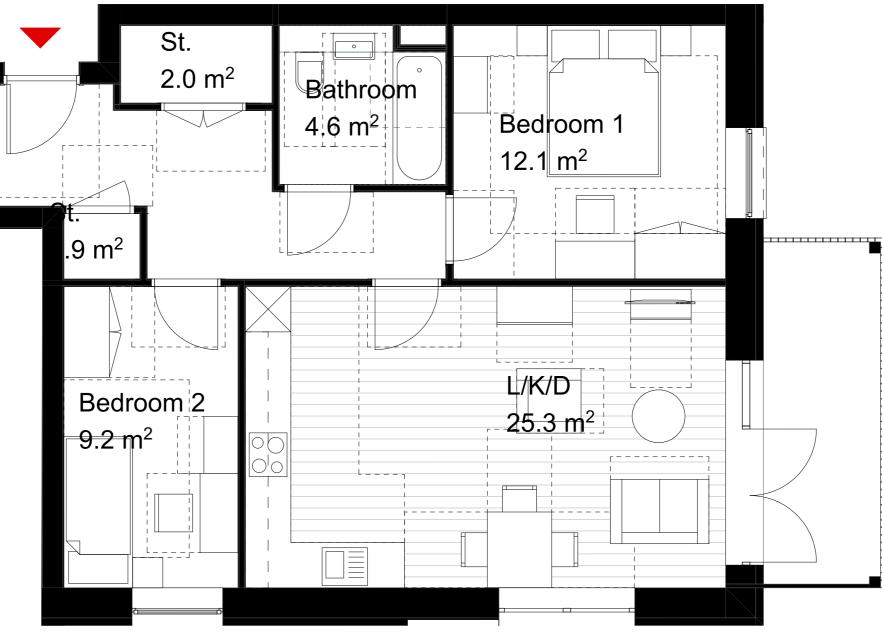

## Flat Type E02 2B3P 66.2 m<sup>2</sup>

| Flat Type E02 |         |  |  |
|---------------|---------|--|--|
| 01_First Flo  | oor 3   |  |  |
| 02_Second     | Floor 3 |  |  |
| 03_Third F    | oor 3   |  |  |
| 04_Fourth     | Floor 3 |  |  |