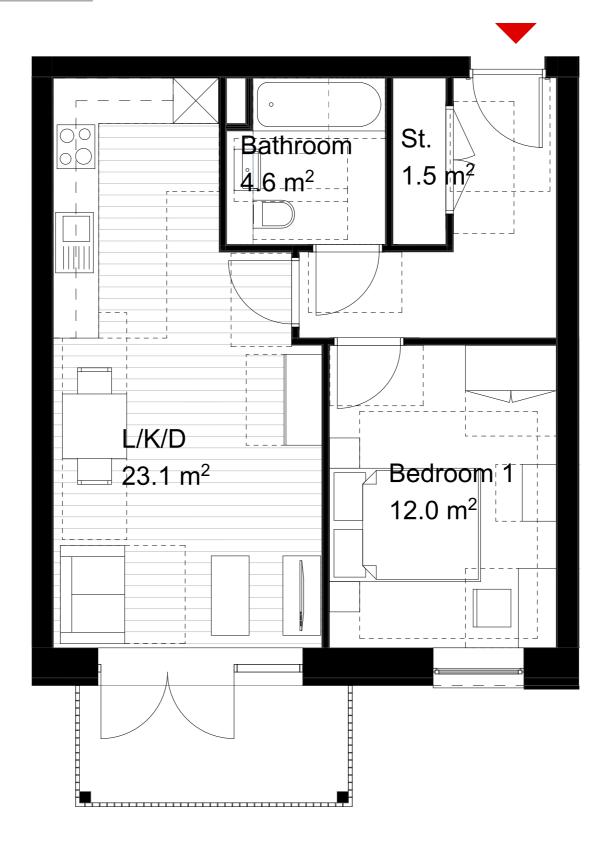

## Flat Type C04 1B2P 50.1 m<sup>2</sup>

| Flat Type C04 |                 |   |  |
|---------------|-----------------|---|--|
|               | 02_Second Floor | 4 |  |
|               | 03_Third Floor  | 4 |  |
|               | 04_Fourth Floor | 4 |  |