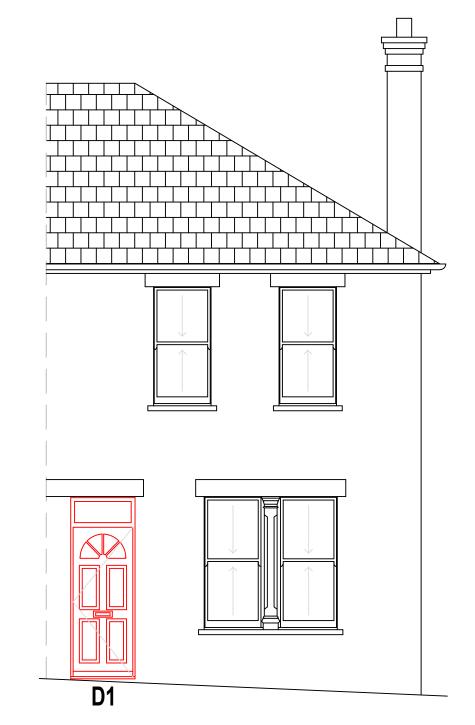

199 BROOK STREET PROPOSED LAYOUT SCALE 1:50

199 BROOK STREET
PROPOSED ELEVATION
VIEW A
SCALE 1:50

## NOTES

ONLY DOOR IN RED TO BE REPLACED

EXISTING TIMBER FRONT ENTRANCE DOOR TO BE REPLACED WITH COMPOSITE FRONT DOOR.

PROPOSED DOOR DETAILS CAN BE FOUND ON PAGE 25 OF THE HALO SYSTEM 10 BROCHURE ATTACHED ALONG WITH THIS APPLICATION.