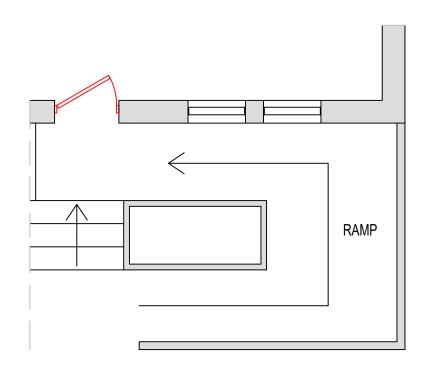

199 BROOK STREET PROPOSED LAYOUT SCALE 1:50

199 BROOK STREET
PROPOSED ELEVATION
VIEW A
SCALE 1:50

## NOTES

ONLY DOOR IN RED TO BE REPLACED

EXISTING TIMBER FRONT ENTRANCE DOOR TO BE REPLACED WITH COMPOSITE FRONT DOOR.

PROPOSED DOOR DETAILS CAN BE FOUND ON PAGE 25 OF THE HALO SYSTEM 10 BROCHURE ATTACHED ALONG WITH THIS APPLICATION.