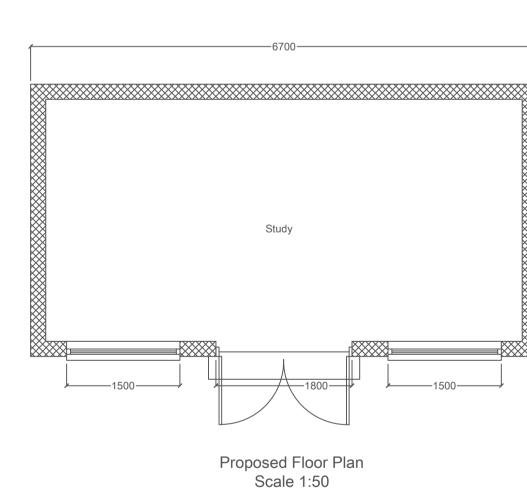

Proposed Front Elevation Scale 1:100



Proposed Rear Elevation Scale 1:100



All building work to be carried out to the satisfaction of the local authority gs. Scale for planning purposes only. r checking all dimensions on site prior with any errors being reported as soon required on site. All building work to be carried out to the satisfaction of the local authority building control officer and in accordance with the current building regulations and as such additional unforeseen building works may be your response

responsible for the security, strength The contractor shall inspect all adjoining properties which may be affected commencer by the works prior to commencement of works and record and report to the owner any defects.



Proposed Side Elevation Scale 1:100





|               |