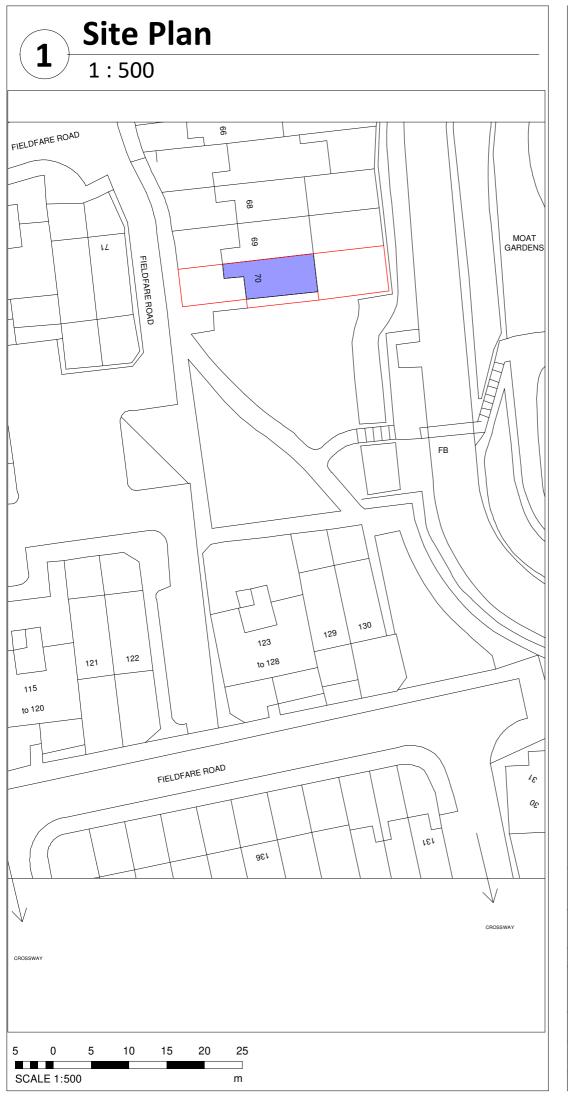

Contact us office@thelondonplanner.co.uk 07545-812-856

F Kareem 70 Fieldfare Road, Bexley, SE28 8HR.

Planning Drawings Site Plan 1-500

## Full Planning Application 70 Fieldfare Road

DRG231104/02

Do not scale from this drawing. Dimensions to be checked on site.