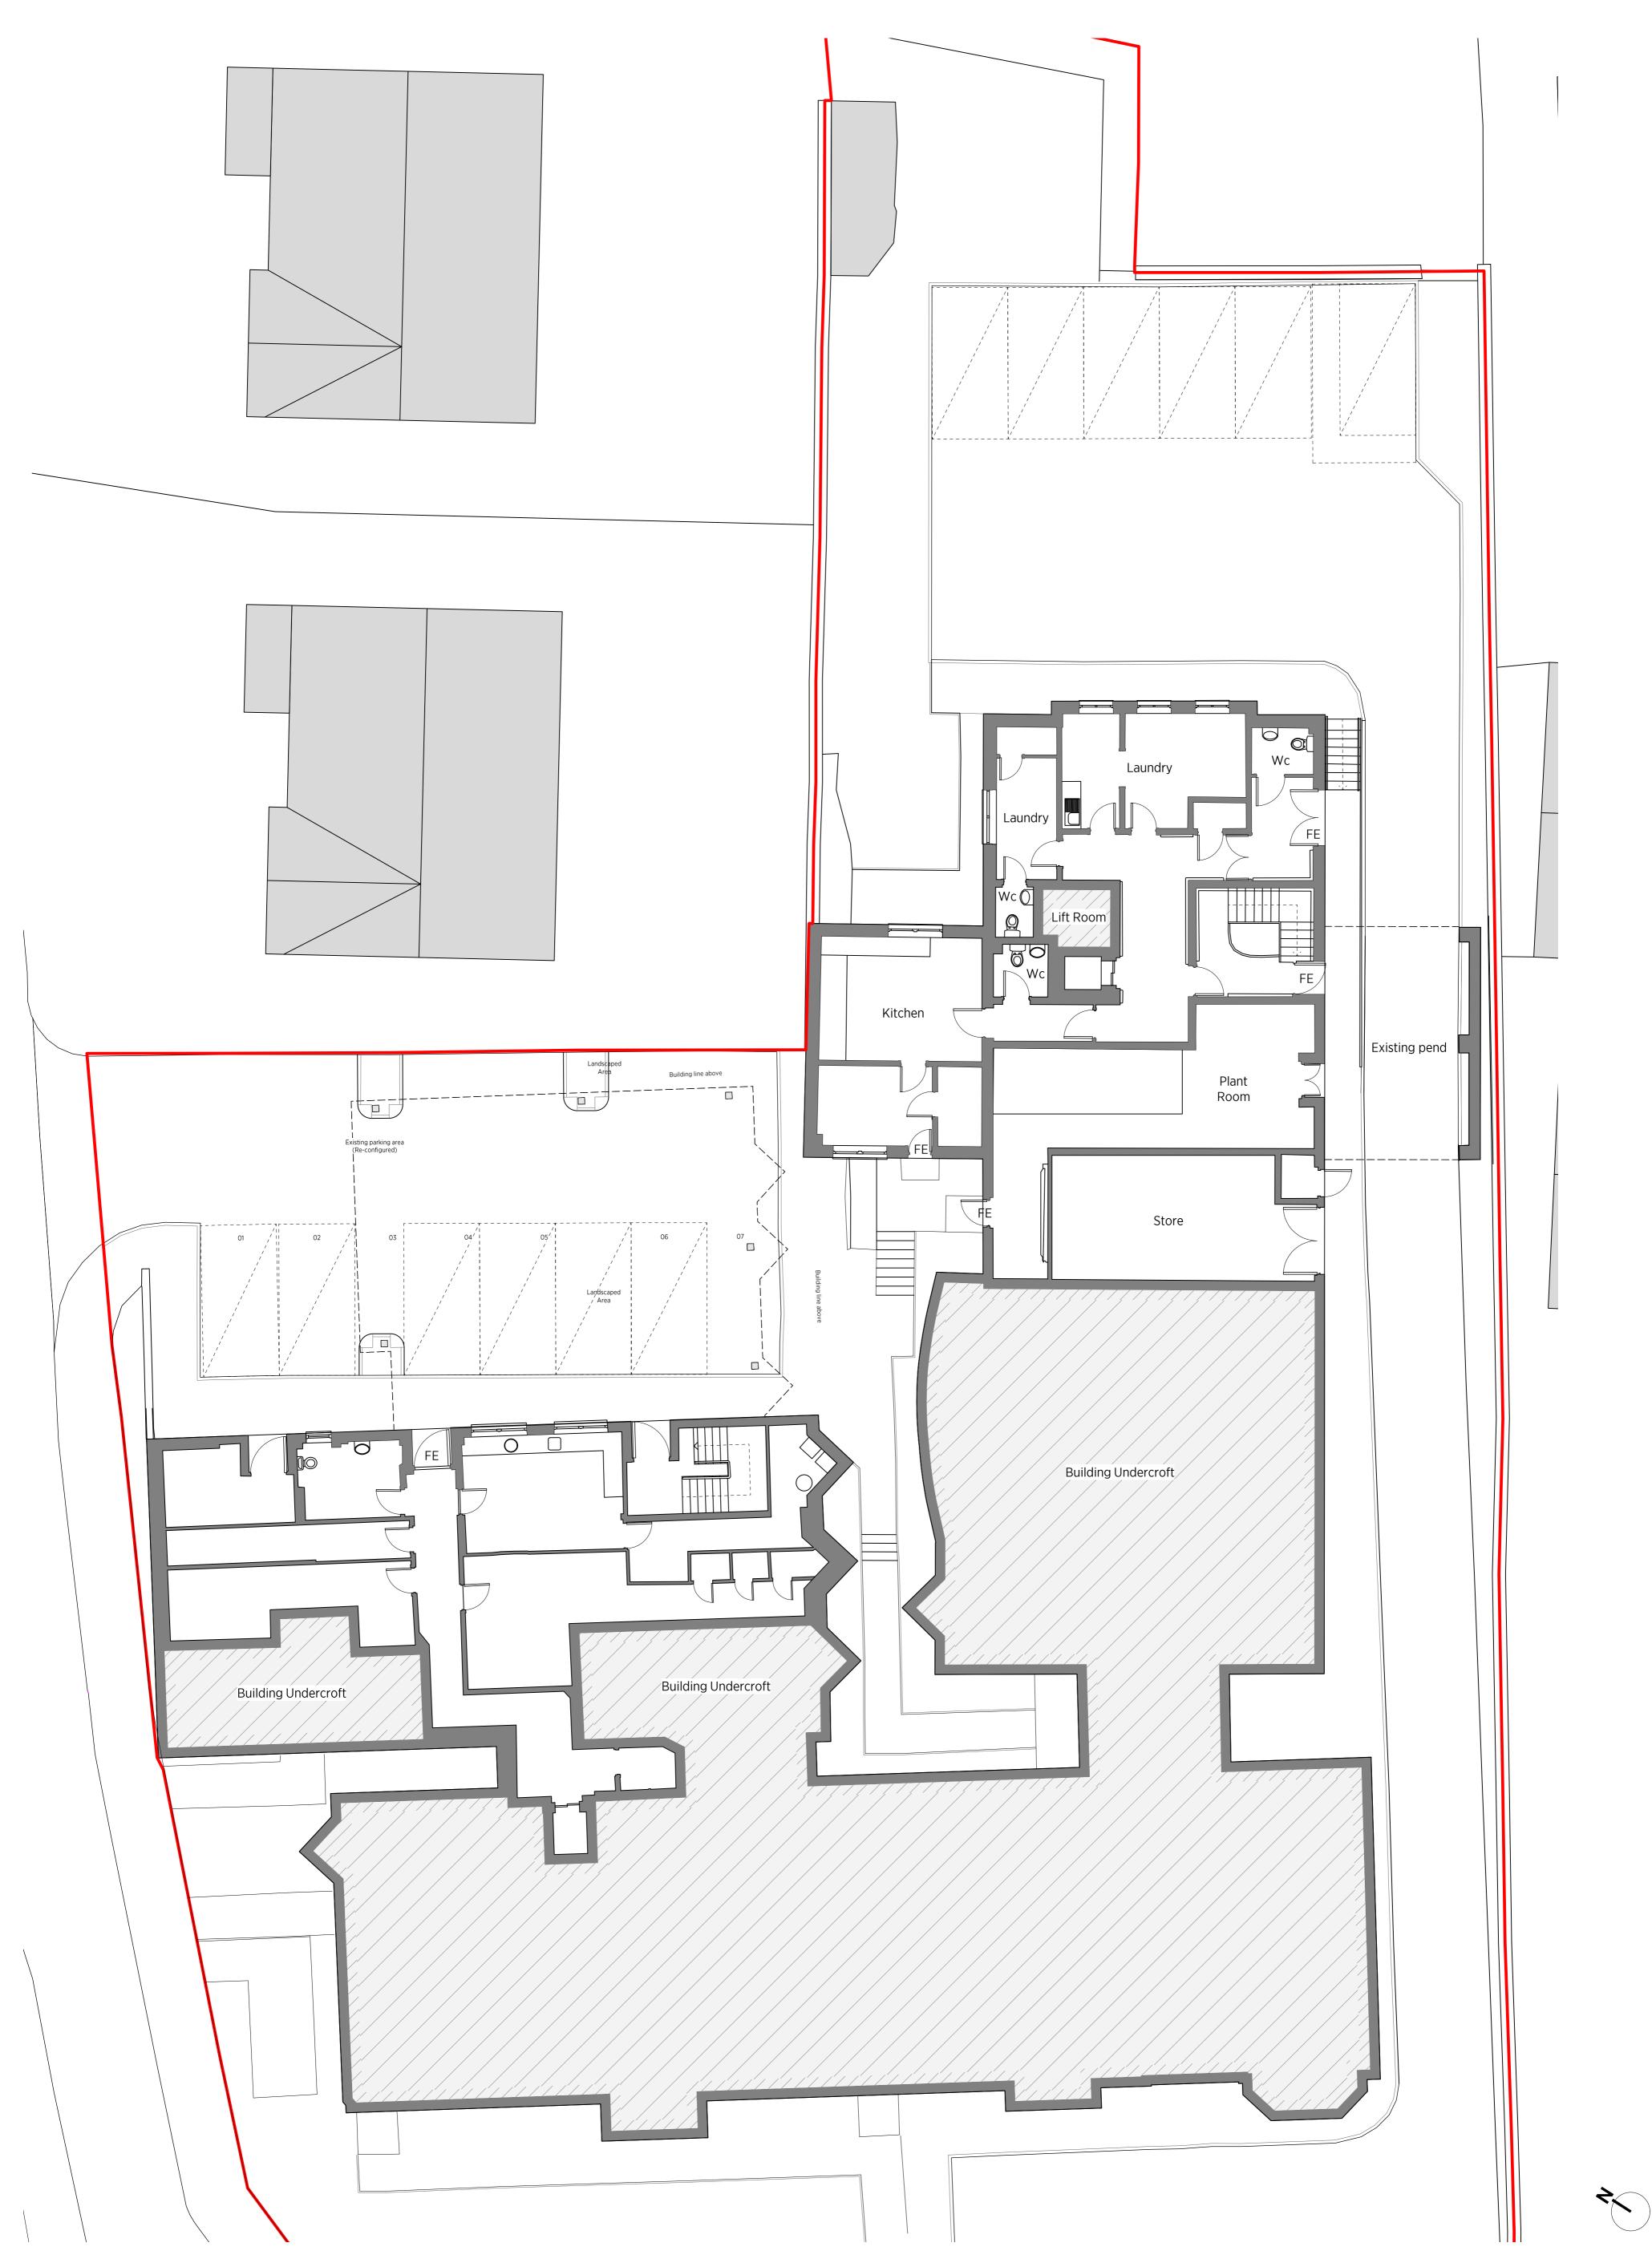

## Proposed Basement Floor Layout SCALE 1:100

| _ |          |                                   | Rev:    | X: XX.XX.XX | Xxxxx                                |                                        |
|---|----------|-----------------------------------|---------|-------------|--------------------------------------|----------------------------------------|
|   | Project: | Extension to Nursing Home, Irvine | Job No: | NV0616      |                                      |                                        |
|   | Client:  | Shalom Nursing Home               | Scale:  | 1:100 @ A1  |                                      | <b>NVDC</b><br>ARCHITECTS              |
|   | Title:   | Proposed Basement Floor Layout    | Drawn:  | JB/ rpa     | Bradbury House                       | 0141 959 8752                          |
|   | Dwg. No: | Pre(1)099                         | Date:   | July 23     | 10 High Craighall<br>Glasgow, G4 9UD | enquiries@nvdc.co.uk<br>www.nvdc.co.uk |