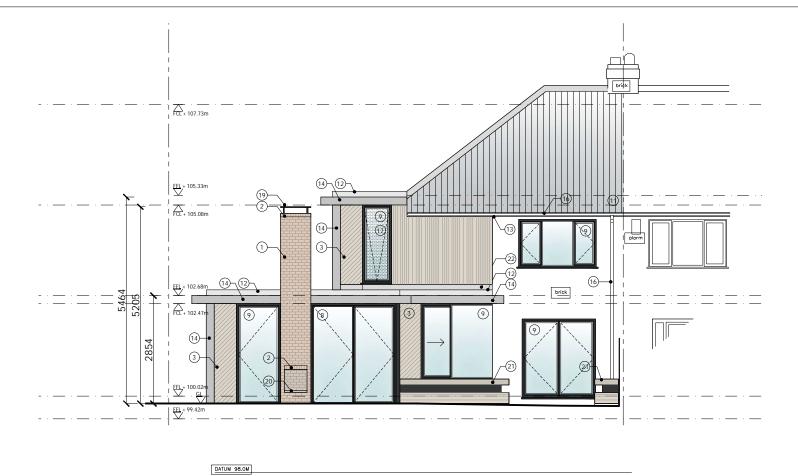

Existing survey information undertaken by others

- Materials Key:

  1. Brown brickwork with light brown mortar in stretcher bond
- to match existing
  2. Solider course brick detail
  3. Timber cladding or similar laid

- diagonally

  Timber cladding or similar laid vertically

  White uPVC windows to match
- existing
  6. White composite front door &

- side lights

  7. White composite sectional garage door

  8. Black aluminium bifolding or similar

- similar

  9. Black aluminium windows and doors or similar

  10. Block rooflights to match doors and windows

  11. Concrete grey plain roof tiles and matching ridge to or similar

- similar

  12. GRP or grey flat roof

  13. White uPVC or similar soffits and facias to match existing

  14. PPC Aluminium or similar metal light grey fascia, soffits, trims

  15. PPC Aluminium or similar metal light grey fascia, soffits, trims
- 15. PPC Aluminium or similar metal light grey cladding
  16. White uPVC or similar square profile gutters and downpipes
  17. Frosted glazing
  18. White render to match existing
  19. Black metal chimney top
  20. Congreta base

- Black fried crifffing top
   Concrete base
   External planters with timber or similar horizontal cladding
   Lead or similar flashing

06.11.2023 Canopy shown of side elevation D

Project 68 Grove Vale Avenue Birmingham B43 6BZ