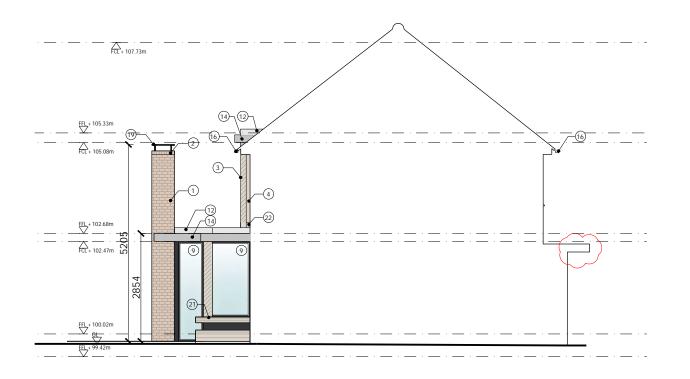

Existing survey information undertaken by others

- Materials Key:

  1. Brown brickwork with light brown mortar in stretcher bond
- to match existing
  2. Solider course brick detail
  3. Timber cladding or similar laid

- diagonally

  Timber cladding or similar laid vertically

  White uPVC windows to match
- existing
  6. White composite front door &

- side lights

  7. White composite sectional garage door

  8. Black aluminium bifolding or similar

- similar

  9. Black aluminium windows and doors or similar

  10. Block rooflights to match doors and windows

  11. Concrete grey plain roof tiles and matching ridge to or similar

- similar

  12. GRP or grey flat roof

  13. White uPVC or similar soffits and facias to match existing

  14. PPC Aluminium or similar metal light grey fascia, soffits, trims

  15. PPC Aluminium or similar metal light grey fascia, soffits, trims
- 15. PPC Aluminium or similar metal light grey cladding
  16. White uPVC or similar square profile gutters and downpipes
  17. Frosted glazing
  18. White render to match existing
  19. Black metal chimney top
  20. Congreta base

- Black fried crifffing top
   Concrete base
   External planters with timber or similar horizontal cladding
   Lead or similar flashing

06.11.2023 Canopy shown of side elevation D

Project 68 Grove Vale Avenue Birmingham B43 6BZ