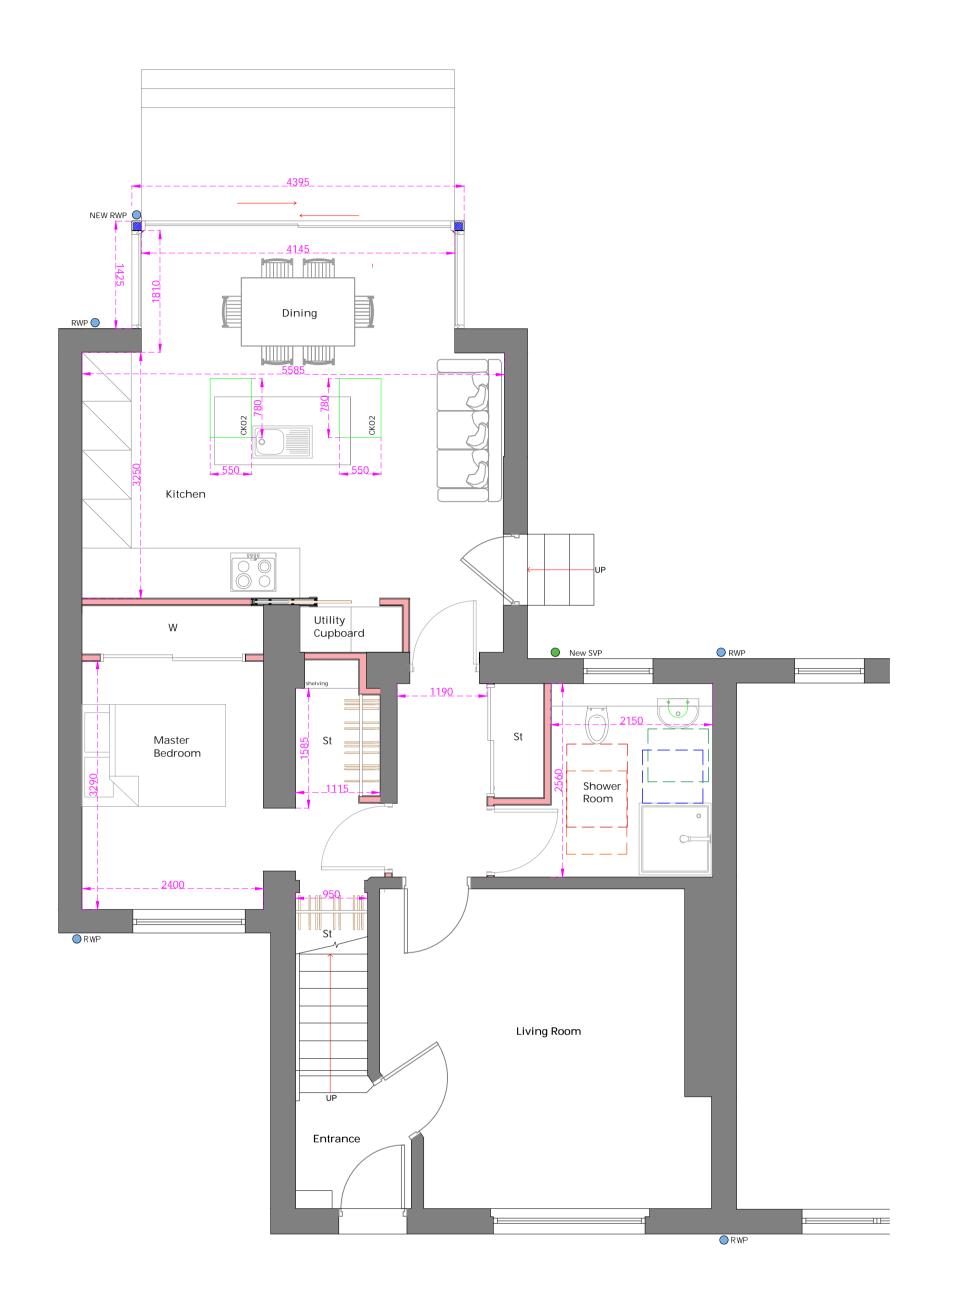

Drawn By Date of Issue Client; Mr & Mrs McNeal Project; Extension and Alteration at 15 Wellington Park, Montrose, DD10 8QE

This drawing is solely for the purpose of obtaining Planning Approval.

Do NOT scale this drawing for construction purposes.

This drawing is NOT suitable for construction.

Drawing Legend Existing Walls

Blockwork

Internal Partitions Clad / Framed Walls

Stone

Timber Frame with Insulation

Title; Proposed Ground Floor Plan

Drawing Ref; JDC - 1931 - A100 - PL

Office Address: 72 New Wynd Montrose, Angus, DD10 8RF

Email: info@crawfordarchitecture.co.uk Web: www.crawfordarchitecture.co.uk

SCALE 1:50

Proposed Ground Floor Plan
1:50